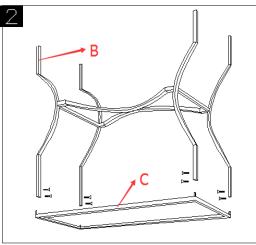

Step 1 Assemble the Side Leg(B) Stretcher(A) together using 8 Screws.

Step 2

Assemble the Side Leg(B) Top Frame(C) together using 8 Screws.

Carefully place the Glass Top (D)