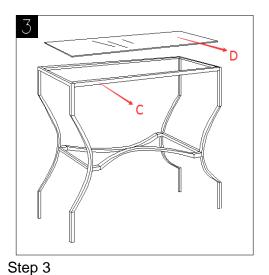

Step 1 Assemble the Side Leg(B) Stretcher(A) together using 8 Screws.

Step 2

Assemble the Side Leg(B) Top Frame(C) together using 8 Screws.

Carefully place the Glass Top (D)