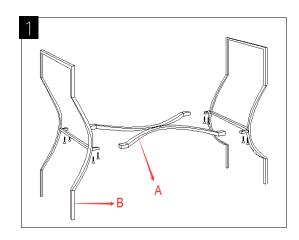

Step 1 Assemble the Side Leg(B) Stretcher(A) together using 8 Screws.

Step 2

Assemble the Side Leg(B) Top Frame(C) together using 8 Screws.

Carefully place the Glass Top (D)