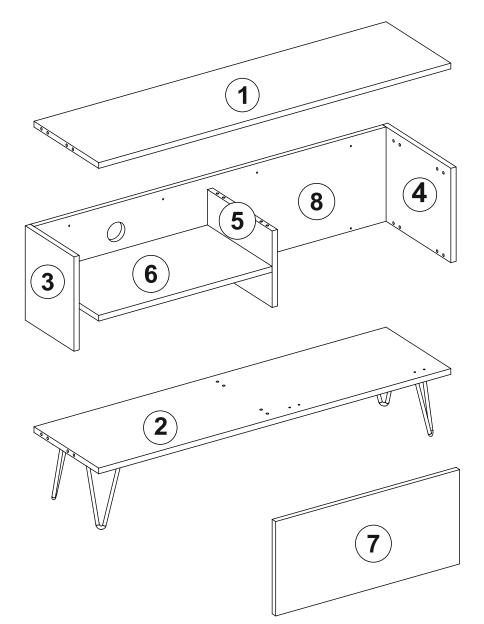

#### **GENERAL VIEW**

| 2352.01 | 1 | 1200 | 332 | 18 |
|---------|---|------|-----|----|
| 2352.02 | 1 | 1200 | 332 | 18 |
| 2352.03 | 1 | 296  | 250 | 18 |
| 2352.04 | 1 | 296  | 350 | 18 |
| 2352.05 | 1 | 240  | 332 | 18 |
| 2352.06 | 1 | 591  | 332 | 18 |
| 2352.07 | 1 | 627  | 296 | 18 |
| 2352.08 | 1 | 1200 | 296 | 18 |