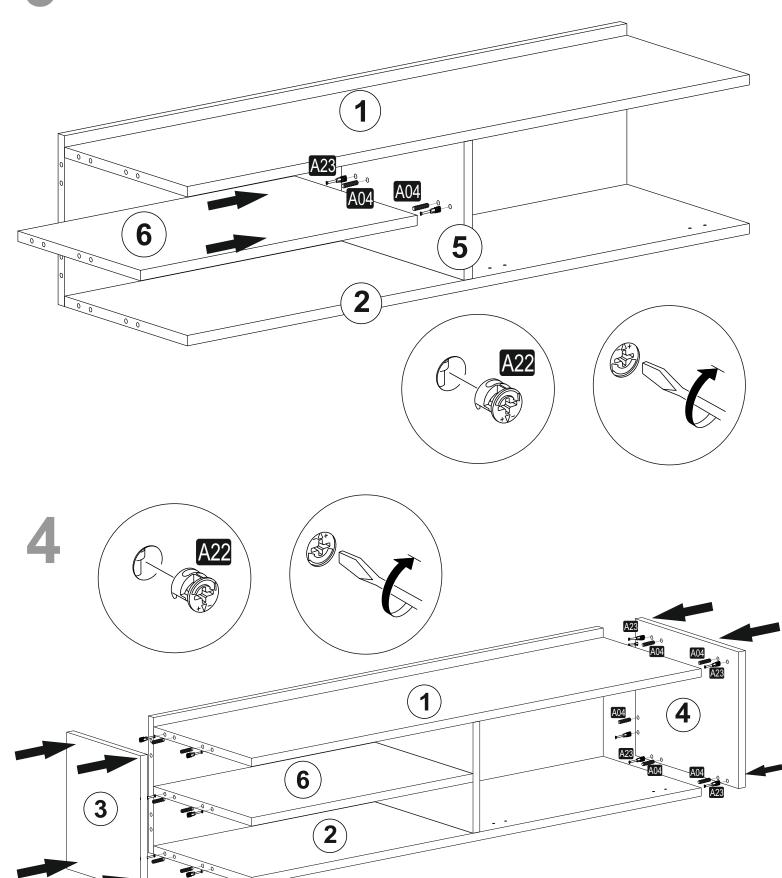

Before start assembling, please check the whole components and accessories according to the lists. If you bought more than one product, to prevent confusion be sure that you completed the first product. Then start the other product's assembling.

## **ATTENTION!!**

Minifix is the main connection material used in products. Before starting assembly, please check the drawings below.