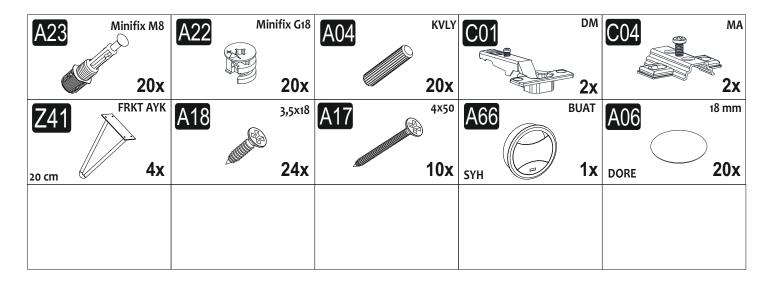

## **ATTENTION!!**

Minifix is the main connection material used in products. Before starting assembly, please check the drawings below.

### **ACCESSORY LIST**