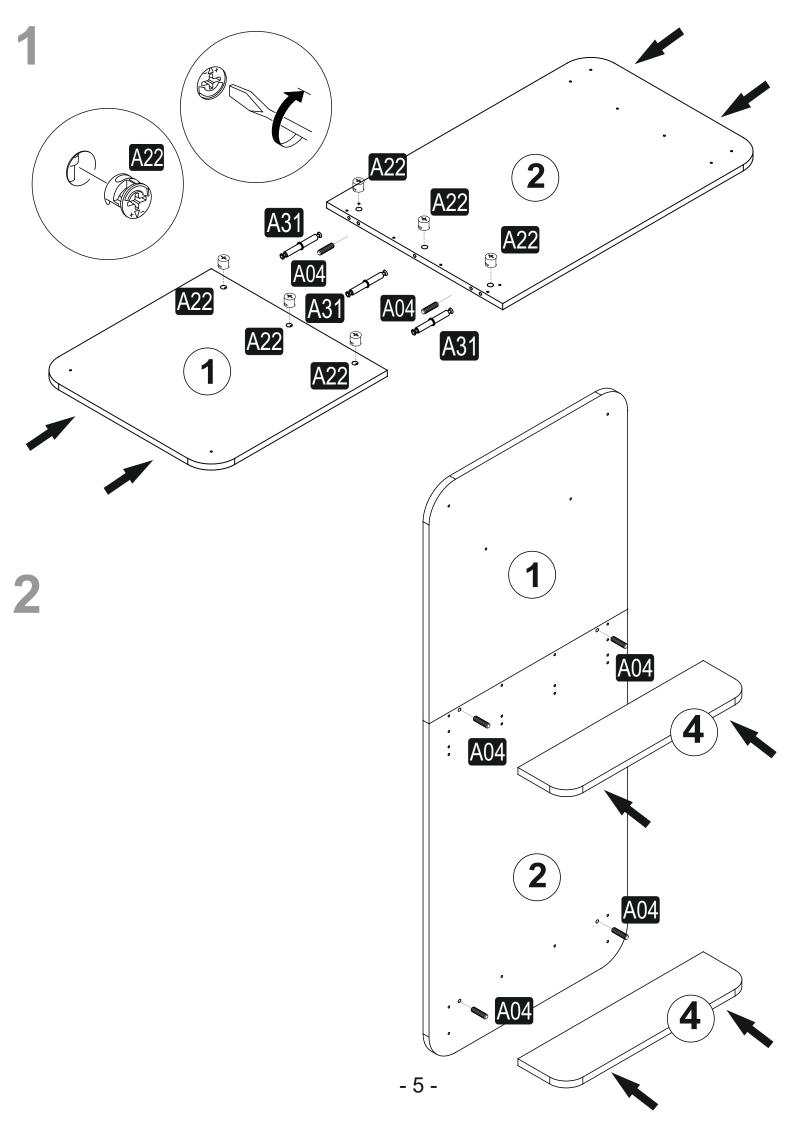

## ATTENTION !!

Minifix is the main connection material used in products. Before starting assembly, please check the drawings below.