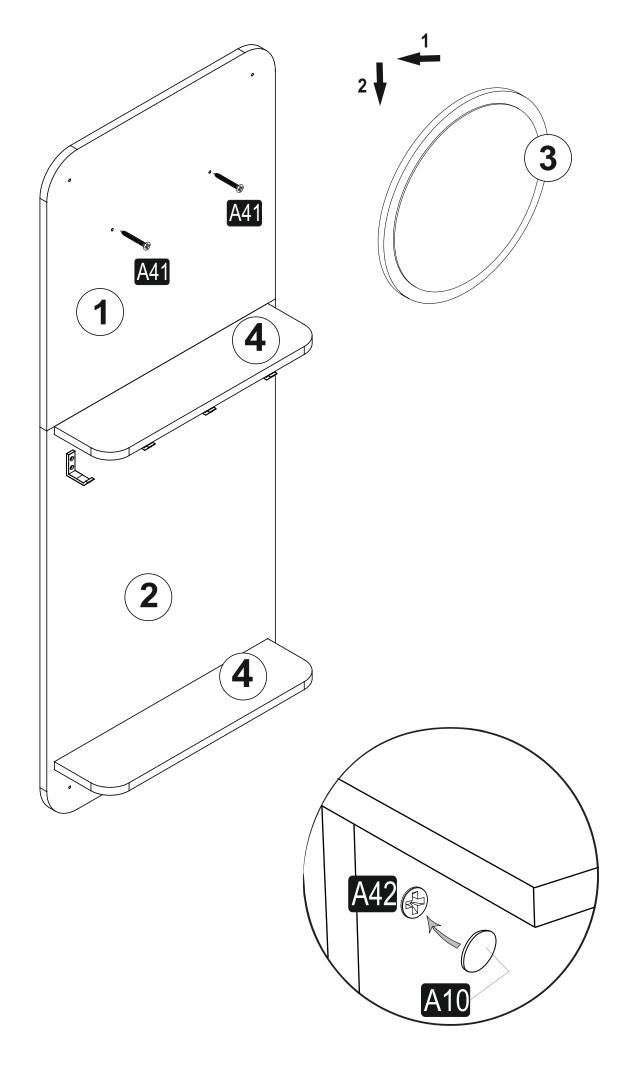

## ATTENTION !!

Minifix is the main connection material used in products. Before starting assembly, please check the drawings below.