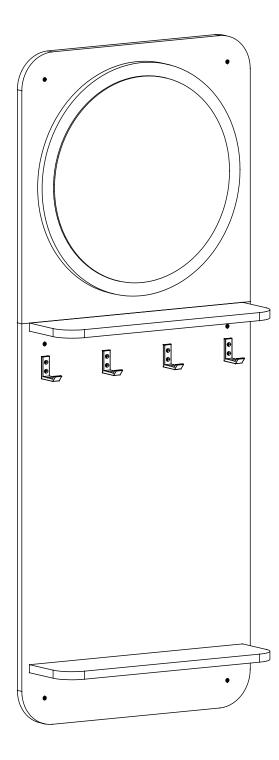

## SLİM

**GENERAL VIEW** 

| .01 | 1 | 600 | 600 | 18 |
|-----|---|-----|-----|----|
| .02 | 1 | 900 | 600 | 18 |
| .03 | 1 | 520 | 520 | 22 |
| .04 | 2 | 520 | 146 | 18 |

6