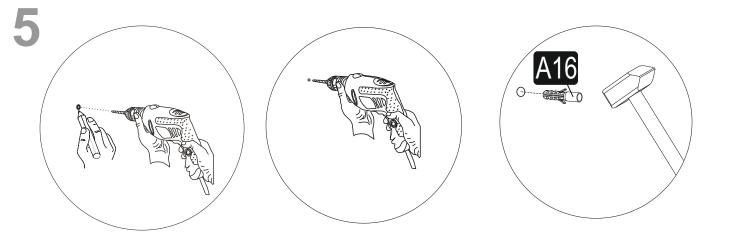

## ATTENTION !!

Minifix is the main connection material used in products. Before starting assembly, please check the drawings below.