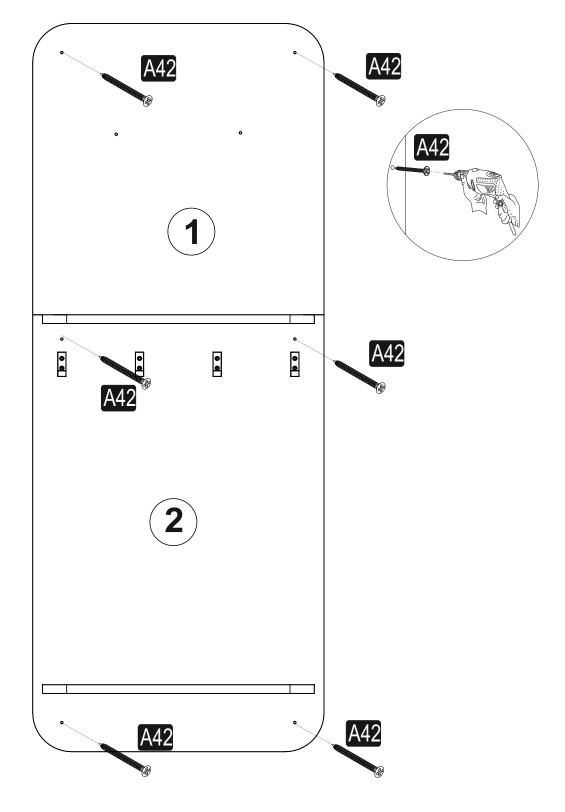

## ATTENTION !!

Minifix is the main connection material used in products. Before starting assembly, please check the drawings below.