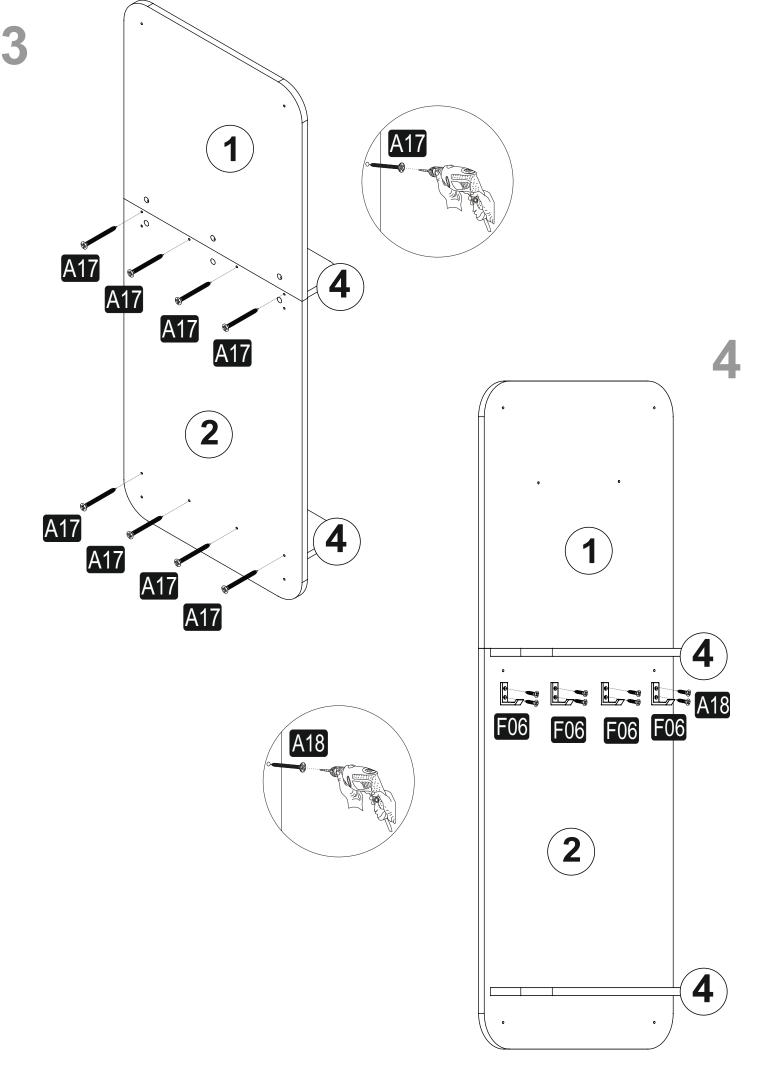

## ATTENTION !!

Minifix is the main connection material used in products. Before starting assembly, please check the drawings below.