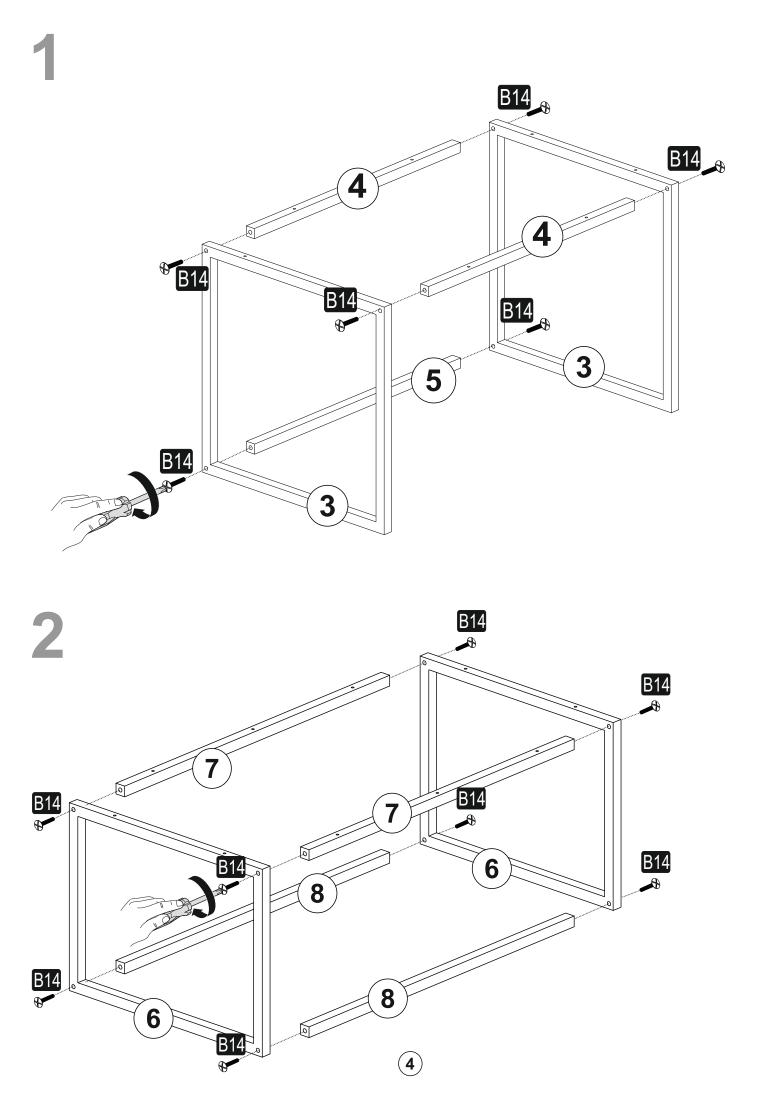

## ACCESSORY LIST

| A41 4×35<br>18x | B14 | M6*35 mm |          |   |     |     |    |
|-----------------|-----|----------|----------|---|-----|-----|----|
|                 |     |          |          |   |     |     |    |
|                 |     |          |          |   |     |     |    |
|                 |     |          | 01838.01 | 1 | 600 | 450 | 18 |
|                 |     |          | 01838.02 | 1 | 720 | 450 | 18 |