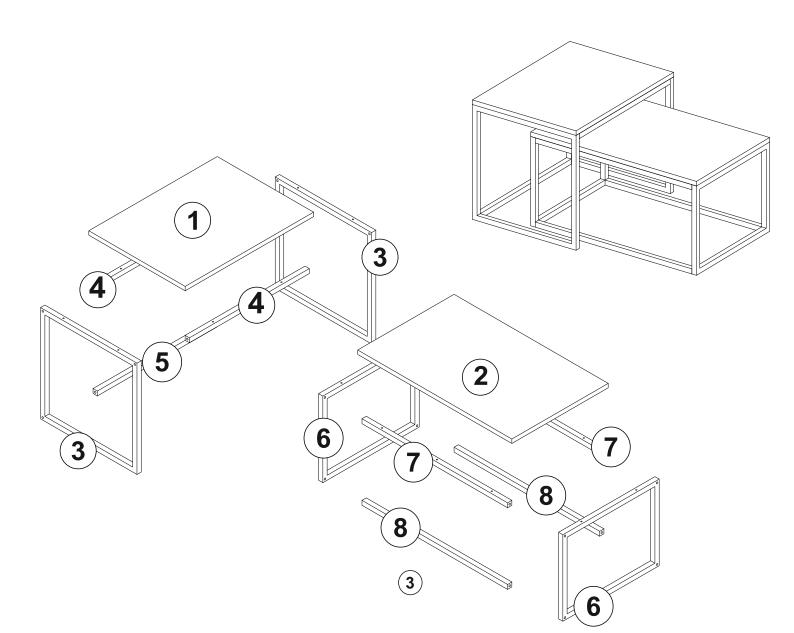

## ACCESSORY LIST

| A41 4×35<br>18x | B14 | M6*35 mm |          |   |     |     |    |
|-----------------|-----|----------|----------|---|-----|-----|----|
|                 |     |          |          |   |     |     |    |
|                 |     |          |          |   |     |     |    |
|                 |     |          | 01838.01 | 1 | 600 | 450 | 18 |
|                 |     |          | 01838.02 | 1 | 720 | 450 | 18 |

## ATTENTION !!

Minifix is the main connection material used in products. Before starting assembly, please check the drawings below.