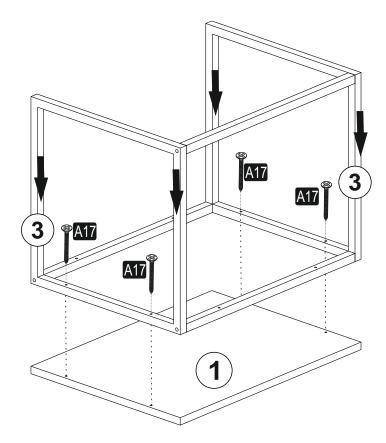

## ATTENTION !!

Minifix is the main connection material used in products. Before starting assembly, please check the drawings below.