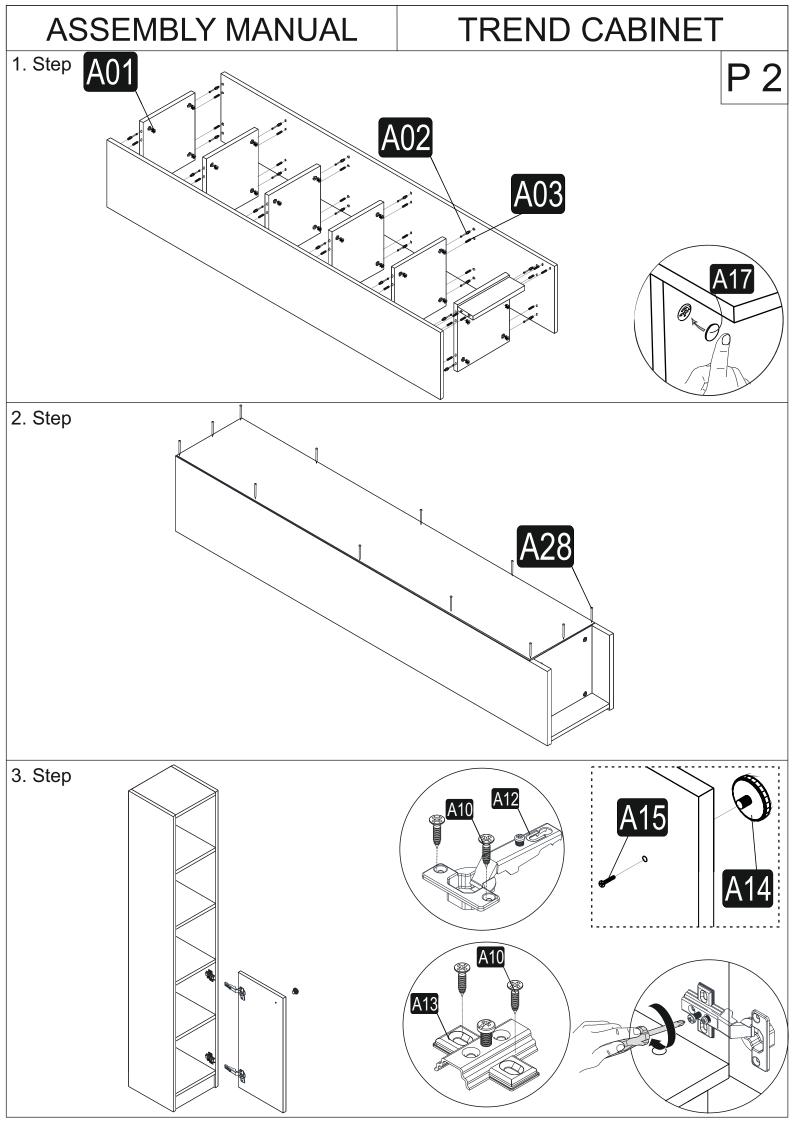

## TREND CABINET

Dear Customer,

The product you bought was subjected to all sorts of test and control before sending out to you. Even in this situation, sometimes happen that some component is damaged durin the transportation. In such please do not sent the whole article back us. Just request/order the damaged part. While requesting the required part, describe it exactly by looking to service card. Missing part will be sent you as soon as possible. Before start assembling, please check the whole components and accessories according to the lists. After being sure that every part and accessory are okay and right, start assembling. Before start assembling, please clean all the components with a damp cloth. If you bought more than one product, to prevent confusion be sure that you completed the first product. Then start the other product's assembling.