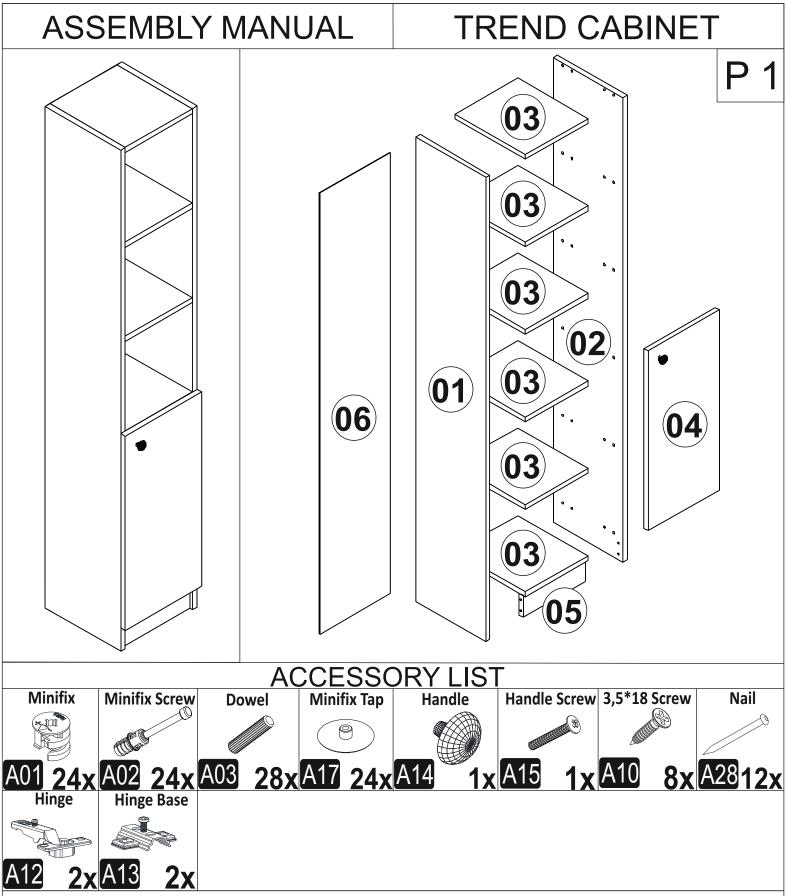

## TREND CABINET

Dear Customer,

The product you bought was subjected to all sorts of test and control before sending out to you. Even in this situation, sometimes happen that some component is damaged durin the transportation. In such please do not sent the whole article back us. Just request/order the damaged part. While requesting the required part, describe it exactly by looking to service card. Missing part will be sent you as soon as possible. Before start assembling, please check the whole components and accessories according to the lists. After being sure that every part and accessory are okay and right, start assembling. Before start assembling, please clean all the components with a damp cloth. If you bought more than one product, to prevent confusion be sure that you completed the first product. Then start the other product's assembling.