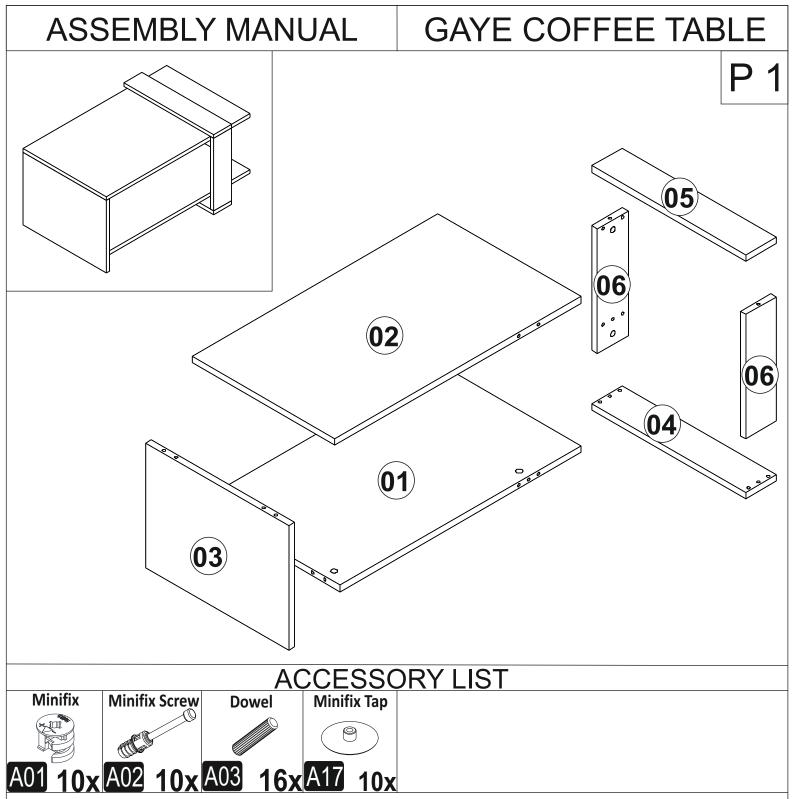

## GAYE COFFEE TABLE





## Dear Customer,

The product you bought was subjected to all sorts of test and control before sending out to you. Even in this situation, sometimes happen that some component is damaged durin the transportation. In such please do not sent the whole article back us. Just request/order the damaged part. While requesting the required part, describe it exactly by looking to service card. Missing part will be sent you as soon as possible. Before start assembling, please check the whole components and accessories according to the lists. After being sure that every part and accessory are okay and right, start assembling. Before start assembling, please clean all the components with a damp cloth. If you bought more than one product, to prevent confusion be sure that you completed the first pro