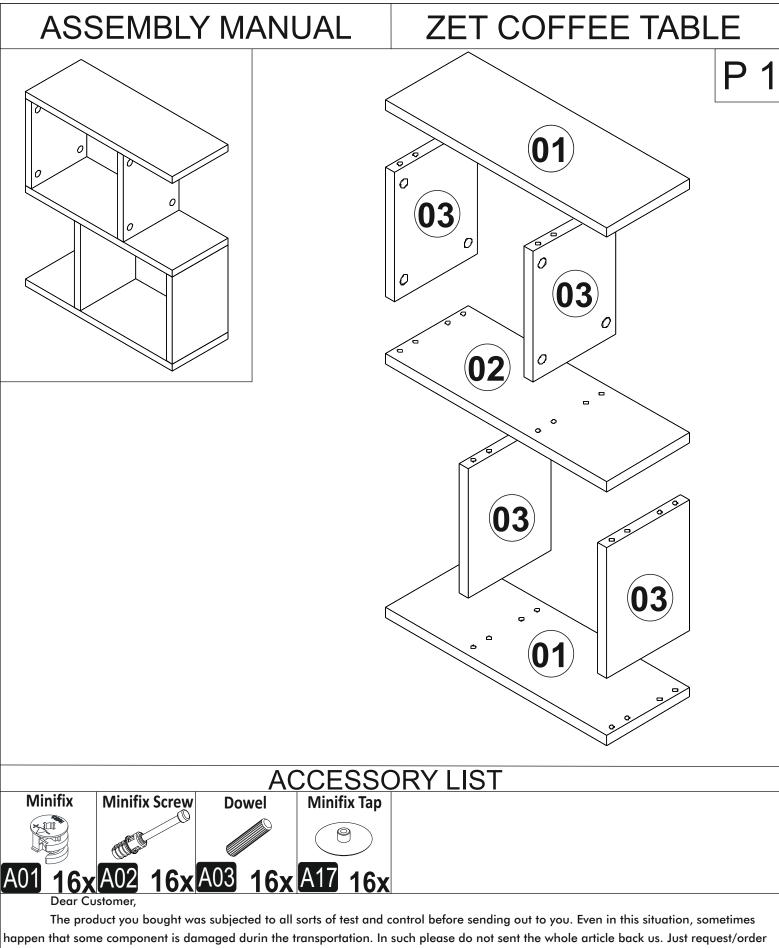

## ZET COFFEE TABLE

The product you bought was subjected to all sorts of test and control before sending out to you. Even in this situation, sometimes happen that some component is damaged durin the transportation. In such please do not sent the whole article back us. Just request/order the damaged part. While requesting the required part, describe it exactly by looking to service card. Missing part will be sent you as soon as possible. Before start assembling, please check the whole components and accessories according to the lists. After being sure that every part and accessory are okay and right, start assembling. Before start assembling, please clean all the components with a damp cloth. If you bought more than one product, to prevent confusion be sure that you completed the first product. Then start the other product's assembling.