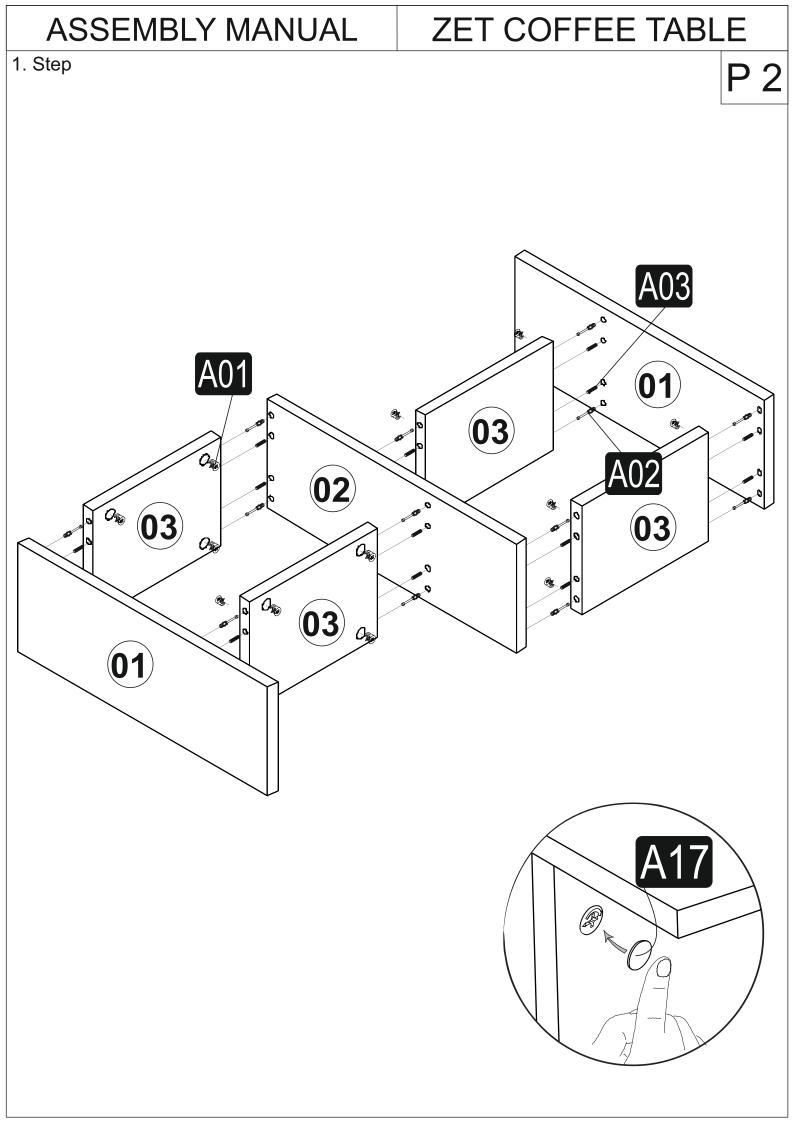

## ZET COFFEE TABLE

The product you bought was subjected to all sorts of test and control before sending out to you. Even in this situation, sometimes happen that some component is damaged durin the transportation. In such please do not sent the whole article back us. Just request/order the damaged part. While requesting the required part, describe it exactly by looking to service card. Missing part will be sent you as soon as possible. Before start assembling, please check the whole components and accessories according to the lists. After being sure that every part and accessory are okay and right, start assembling. Before start assembling, please clean all the components with a damp cloth. If you bought more than one product, to prevent confusion be sure that you completed the first product. Then start the other product's assembling.