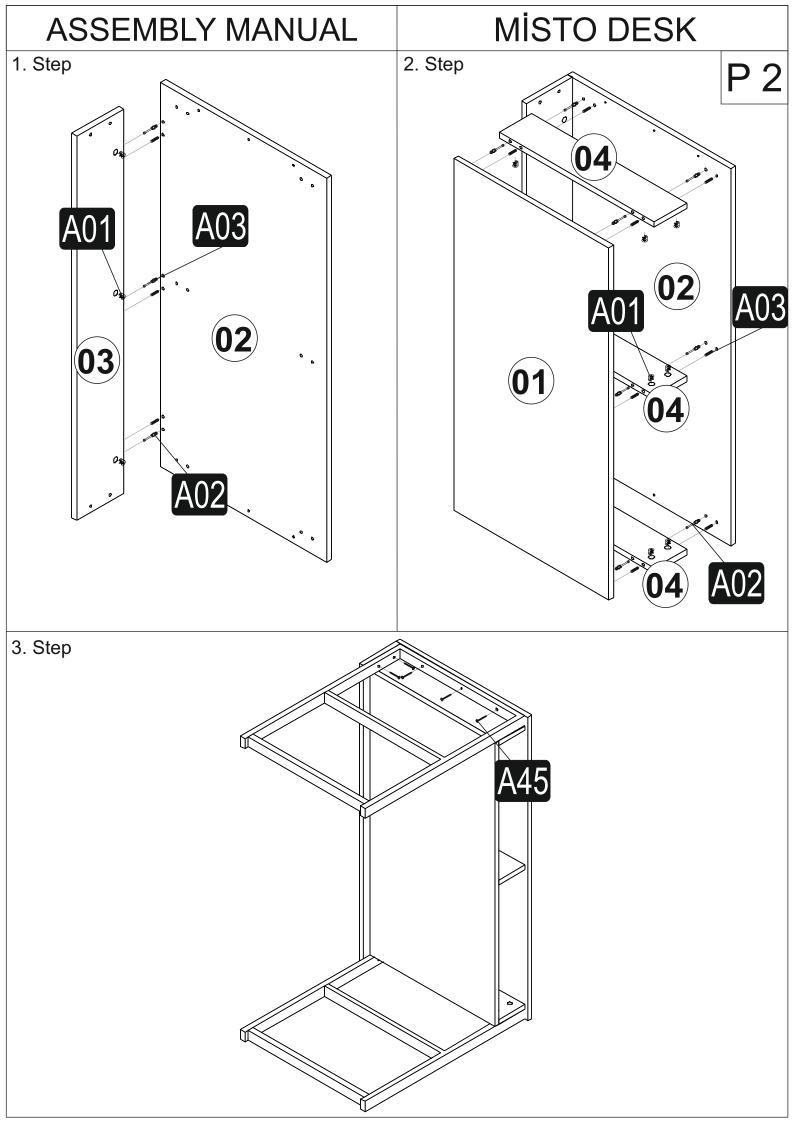

nd accessories according to the lists. After being sure that every part and accessory are okay and right, start assembling. Before start assembling, please clean all the components with a damp cloth. If you bought more than one product, to prevent confusion be sure that you completed the first product. Then start the other product's assembling.

Never drag the products. While carrying, disassociate and lift the product and carry with minimum 2 people. For long distances carry the product with the package.

It is very easy to clean the surfaces of your product. It is enough to wipe a damp and soapy cloth or other household cleaners. Do not directly contact your furniture with excessive heat, cold and humidity because the product can be affected.

Do not use your furniture out of purposes.