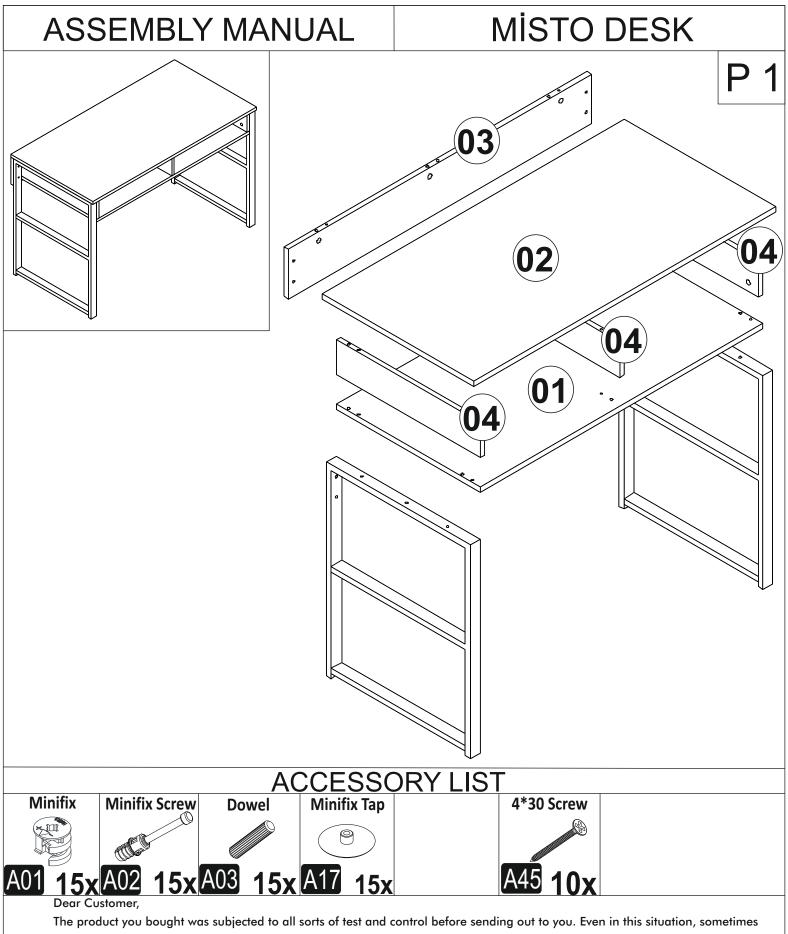

## MİSTO DESK





The product you bought was subjected to all sorts of test and control before sending out to you. Even in this situation, sometimes happen that some component is damaged durin the transportation. In such please do not sent the whole article back us. Just request/order the damaged part. While requesting the required part, describe it exactly by looking to service card. Missing part will be sent you as soon as possible. Before start assembling, please check the whole components and accessories according to the lists. After being sure that every part and accessory are okay and right, start assembling. Before start assembling, please clean all the components with a damp cloth. If you bought more than one product, to prevent confusion be sure that you completed the first product. Then start th