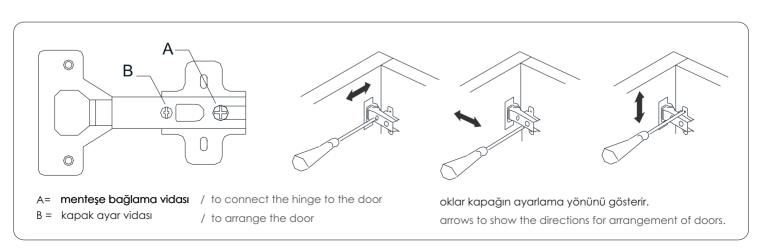

#### **ATTENTION!!**

Ürünlerimiz minifiks sistemlidir. Lütfen montaj işlemine geçmeden önce aşağıdaki bilgilendirmeyi anlamaya çalışın. Minifix is the main connection material used in Decortie products. Before starting assembly, please check the drawings below.