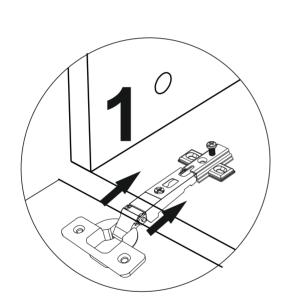

#### **ATTENTION!!**

Ürünlerimiz minifiks sistemlidir. Lütfen montaj işlemine geçmeden önce aşağıdaki bilgilendirmeyi anlamaya çalışın. Minifix is the main connection material used in Decortie products. Before starting assembly, please check the drawings below.