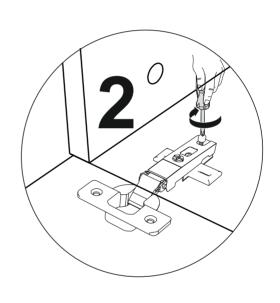

#### **ATTENTION!!**

Ürünlerimiz minifiks sistemlidir. Lütfen montaj işlemine geçmeden önce aşağıdaki bilgilendirmeyi anlamaya çalışın. Minifix is the main connection material used in Decortie products. Before starting assembly, please check the drawings below.