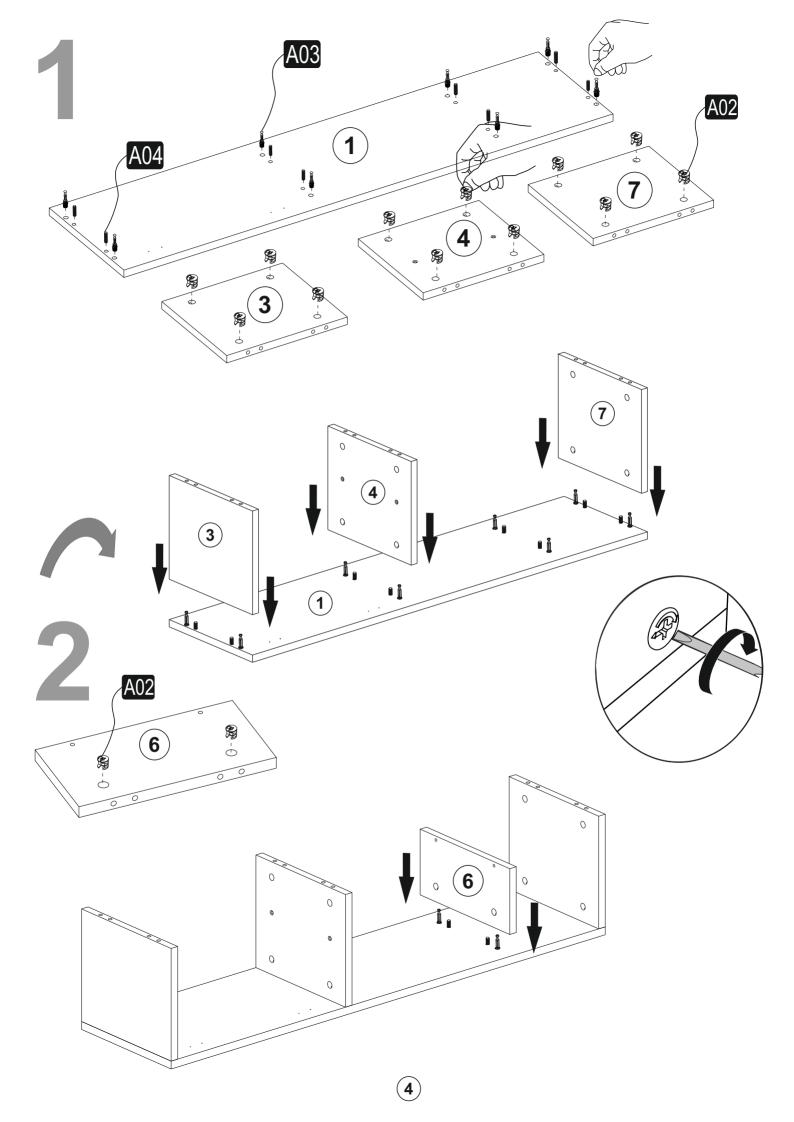

Before start assembling, please check the whole components and accessories according to the lists. If you bought more than one product, to prevent confusion be sure that you completed the first product. Then start the other product's assembling.