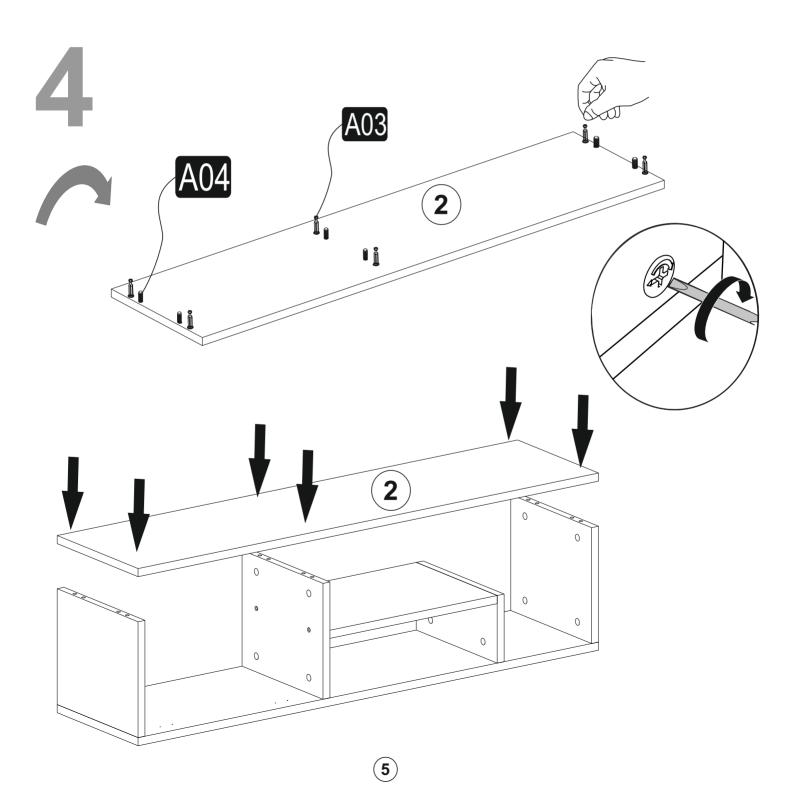

uced and packed carefully, sometimes happen that some component is damaged during the transportation. In such a case please check the missing or damaged part and do not hesitate to contact us.

Telephone number 0 553 966 75 17



Do not use your furniture for out of purposes. If you would like to use it, please contact us for further questions.

Do not directly contact your furniture with excessive heat, cold and humidity because the product can be affected..

### **DİKKAT!!**

#### **ATTENTION!!**

Ürünlerimiz minifiks sistemlidir. Lütfen montaj işlemine geçmeden önce aşağıdaki bilgilendirmeyi anlamaya çalışın. Minifix is the main connection material used in Decortie products. Before starting assembly, please check the drawings below.



### **AKSESUAR LISTESI / ACCESSORY LIST**





























# 11









Have you seen our other products?

www.decorotika.com