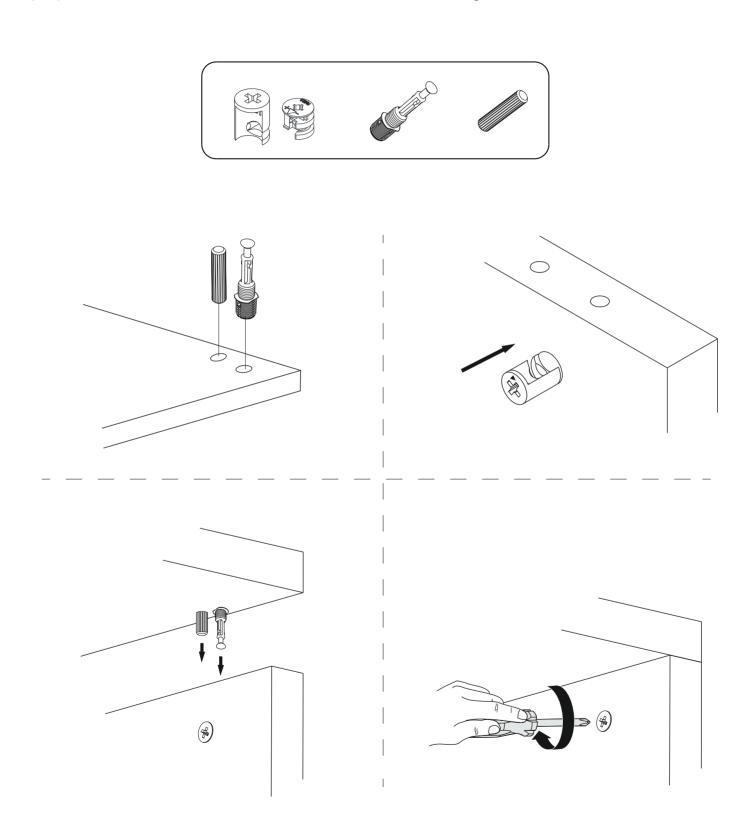

### **DİKKAT!!**

#### **ATTENTION!!**

Ürünlerimiz minifiks sistemlidir. Lütfen montaj işlemine geçmeden önce aşağıdaki bilgilendirmeyi anlamaya çalışın. Minifix is the main connection material used in Decortie products. Before starting assembly, please check the drawings below.