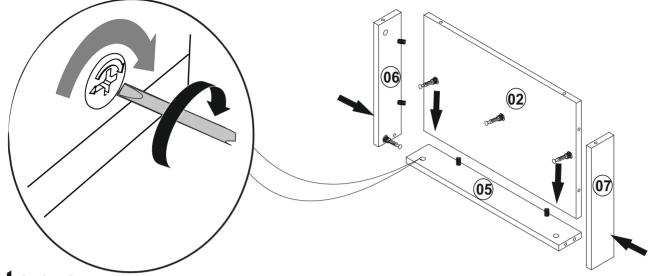

#### step b

\*Please attach the piece #5 to the pieces #2 as shown below \*Please attach the pieces #6 and #7 to the pieces #2 and #5 as shown below \*Now screw the A02 (minifix head) clockwise direction with the help of screwdriver