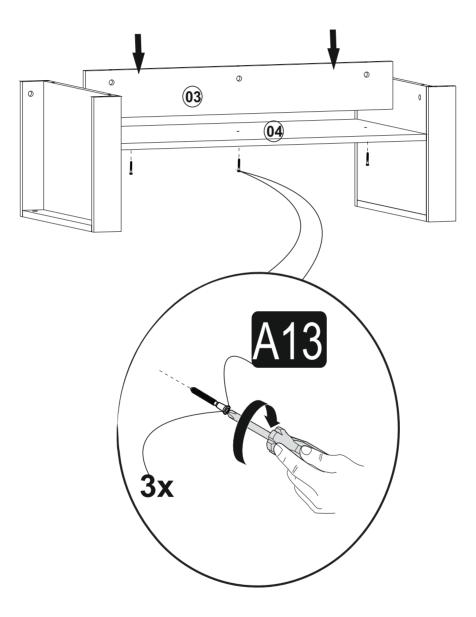

#### 👝 step e

\*Please attach **the parts we installed in step b** to the piece #4 as shown below \*Now screw the A02 (minifix screw) clockwise direction with the help of screwdriver.

Step f \*Please attach the #piece #3 onto the piece #4 as shown below \*Now screw the A13 (50 mm screw) clockwise direction with the help of screwdriver.