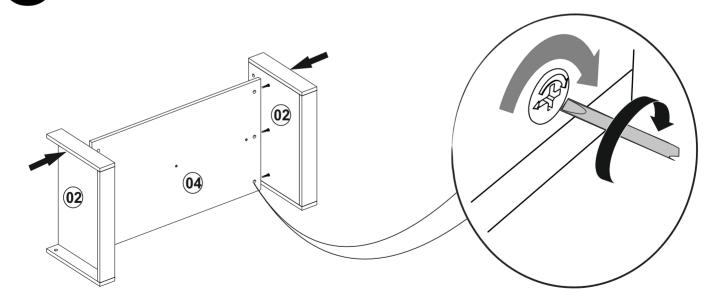

#### step b

\*Please attach the piece #5 to the pieces #2 as shown below \*Please attach the pieces #6 and #7 to the pieces #2 and #5 as shown below \*Now screw the A02 (minifix head) clockwise direction with the help of screwdriver