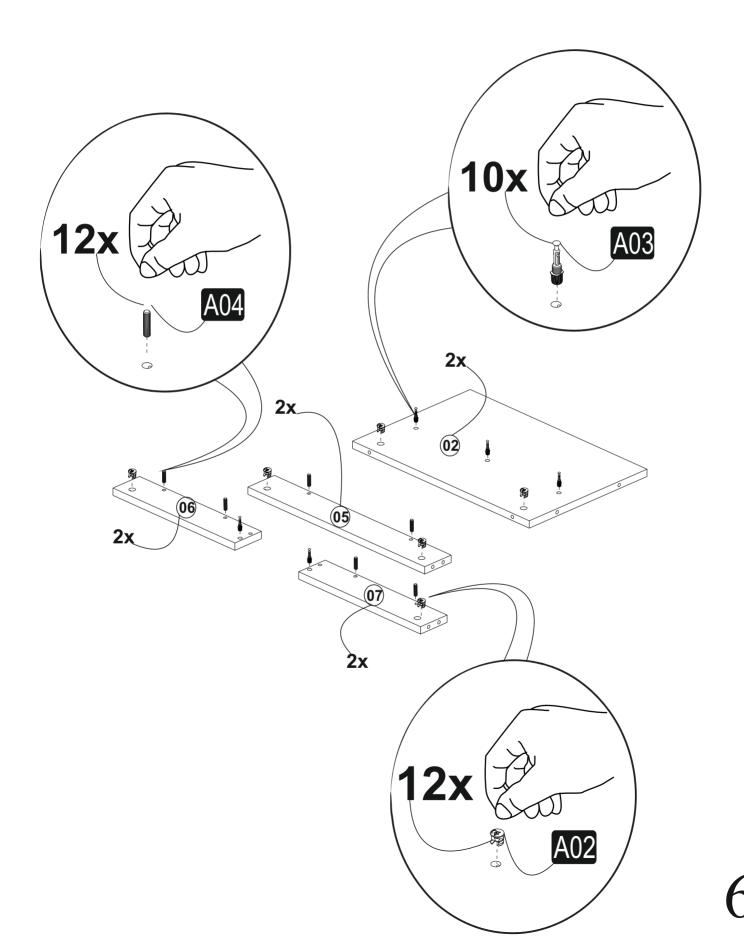

#### step a

\*Please insert A03 (minifix screw) into the holes on the piece #2,#6 and #7 as shown below \*Please insert A04 (dowel) into the holes on the piece #5,#6 and #7 as shown below \*Please insert A02 (minifix head) into the holes on the all pieces as shown below \*Make sure that all the arrows on A02 (minifix head) are in correct direction