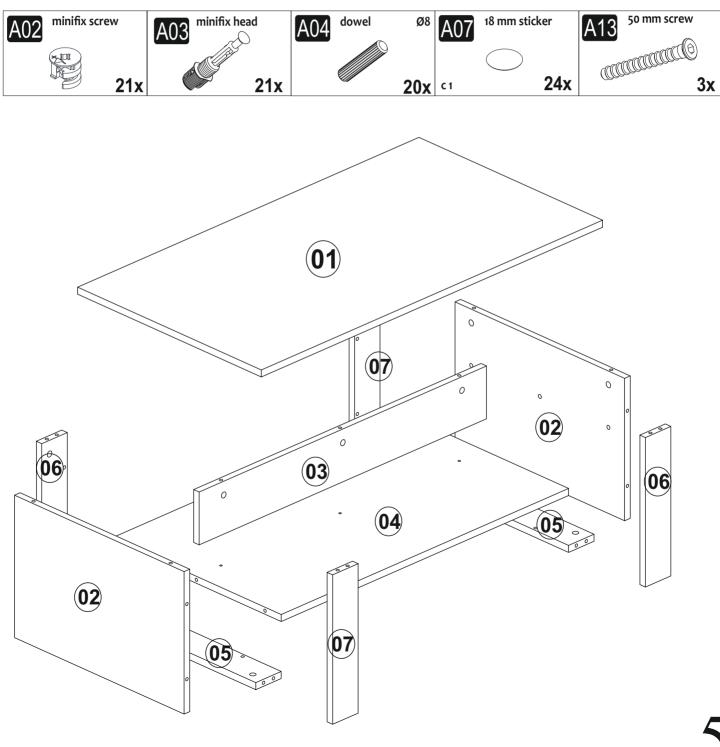

#### components

| Part1 | 1x  |
|-------|-----|
| Part2 | 2x  |
| Part3 | 1x  |
| Part4 | 1x  |
| Part5 | 2x  |
| Part6 | 2x  |
| Part7 | 2x  |
| TOTAL | 11x |

#### step a

\*Please insert A03 (minifix screw) into the holes on the piece #2,#6 and #7 as shown below \*Please insert A04 (dowel) into the holes on the piece #5,#6 and #7 as shown below \*Please insert A02 (minifix head) into the holes on the all pieces as shown below \*Make sure that all the arrows on A02 (minifix head) are in correct direction

#### step b

\*Please attach the piece #5 to the pieces #2 as shown below \*Please attach the pieces #6 and #7 to the pieces #2 and #5 as shown below \*Now screw the A02 (minifix head) clockwise direction with the help of screwdriver

#### step c

\*Please insert A03 (minifix screw) into the holes on the piece #1 as shown below \*Please insert A04 (dowel) into the holes on the piece #1 as shown below \*Please insert A02 (minifix head) into the holes on the pieces #3 as shown below \*Make sure that all the arrows on A02 (minifix head) are in correct direction

\*Please insert A02 (minifix head) into the holes on the pieces #4 as shown below \*Make sure that all the arrows on A02 (minifix head) are in correct direction

#### 👝 step e

\*Please attach **the parts we installed in step b** to the piece #4 as shown below \*Now screw the A02 (minifix screw) clockwise direction with the help of screwdriver.

Step f \*Please attach the #piece #3 onto the piece #4 as shown below \*Now screw the A13 (50 mm screw) clockwise direction with the help of screwdriver.

#### step g

\*Please attach the piece #1 onto the top of the furniture as shown below \*Now screw the A02 (minifix head) clockwise direction with the help of screwdriver