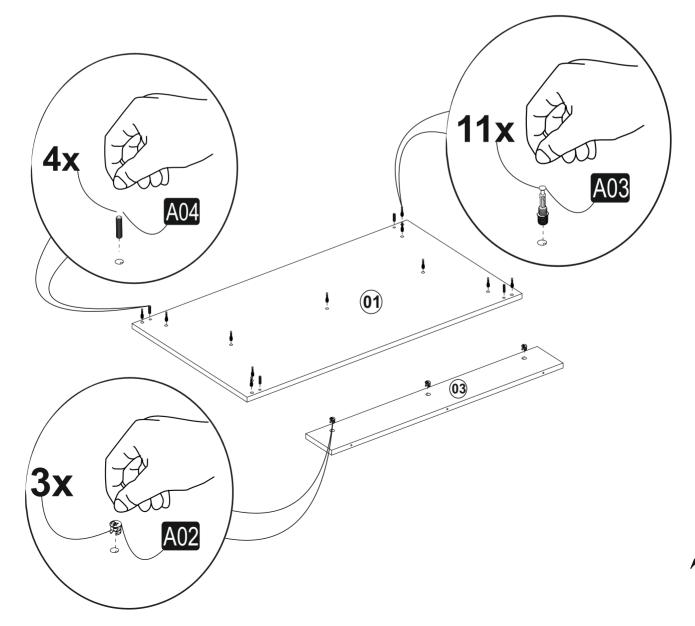

#### step c

\*Please insert A03 (minifix screw) into the holes on the piece #1 as shown below \*Please insert A04 (dowel) into the holes on the piece #1 as shown below \*Please insert A02 (minifix head) into the holes on the pieces #3 as shown below \*Make sure that all the arrows on A02 (minifix head) are in correct direction