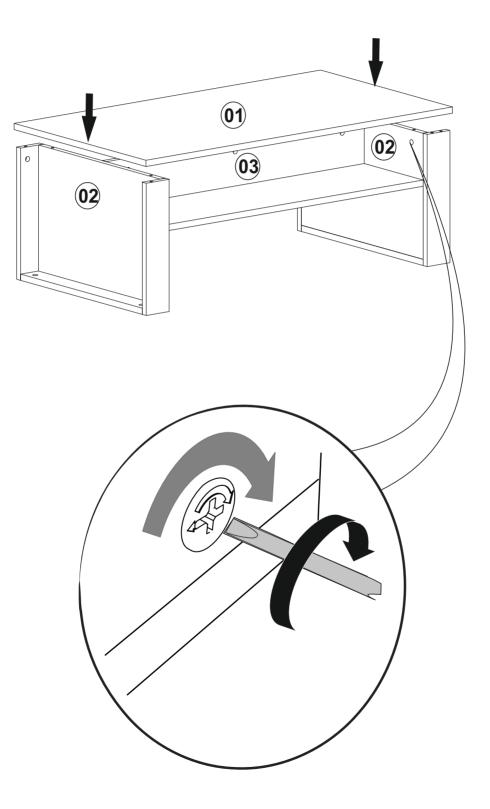

#### step g

\*Please attach the piece #1 onto the top of the furniture as shown below \*Now screw the A02 (minifix head) clockwise direction with the help of screwdriver