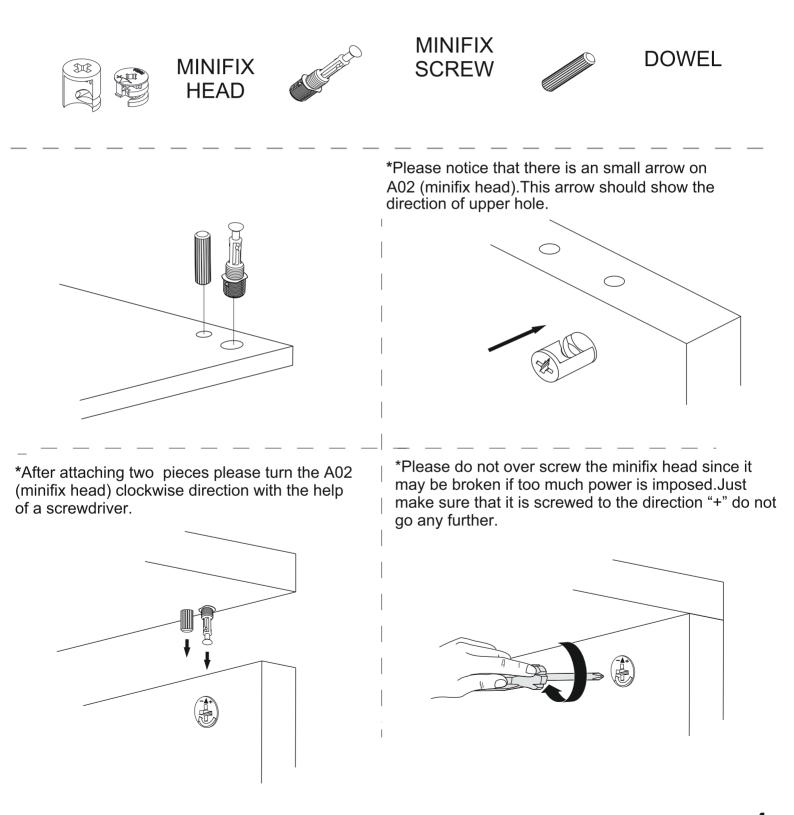

#### getting familiar with the main components

\*Minifix is the main connection component used in Decorotika products.Before starting, please check the below figures

#### step a

\*Please insert A03 (minifix screw) into the holes on the piece #2,#6 and #7 as shown below \*Please insert A04 (dowel) into the holes on the piece #5,#6 and #7 as shown below \*Please insert A02 (minifix head) into the holes on the all pieces as shown below \*Make sure that all the arrows on A02 (minifix head) are in correct direction

#### step b

\*Please attach the piece #5 to the pieces #2 as shown below \*Please attach the pieces #6 and #7 to the pieces #2 and #5 as shown below \*Now screw the A02 (minifix head) clockwise direction with the help of screwdriver