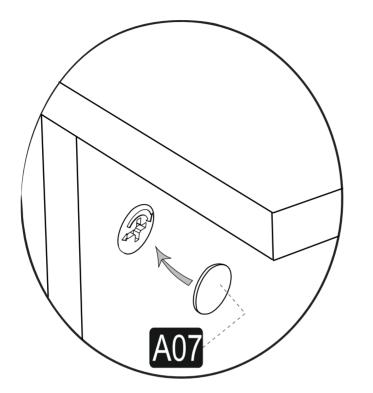

#### Step h \*For the best appearance of your furniture please place all A07(18 mm sticker) onto the A13 (50 mm screw) and A02(minifix head).

11