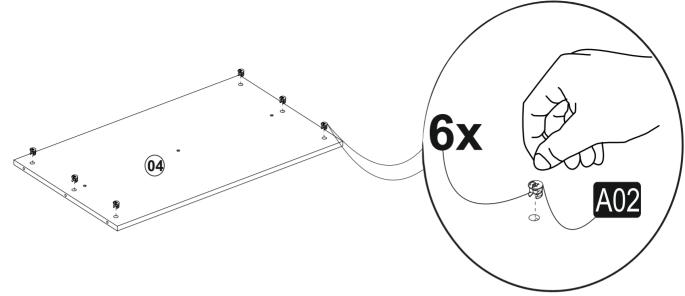

#### step a

\*Please insert A03 (minifix screw) into the holes on the piece #2,#6 and #7 as shown below \*Please insert A04 (dowel) into the holes on the piece #5,#6 and #7 as shown below \*Please insert A02 (minifix head) into the holes on the all pieces as shown below \*Make sure that all the arrows on A02 (minifix head) are in correct direction