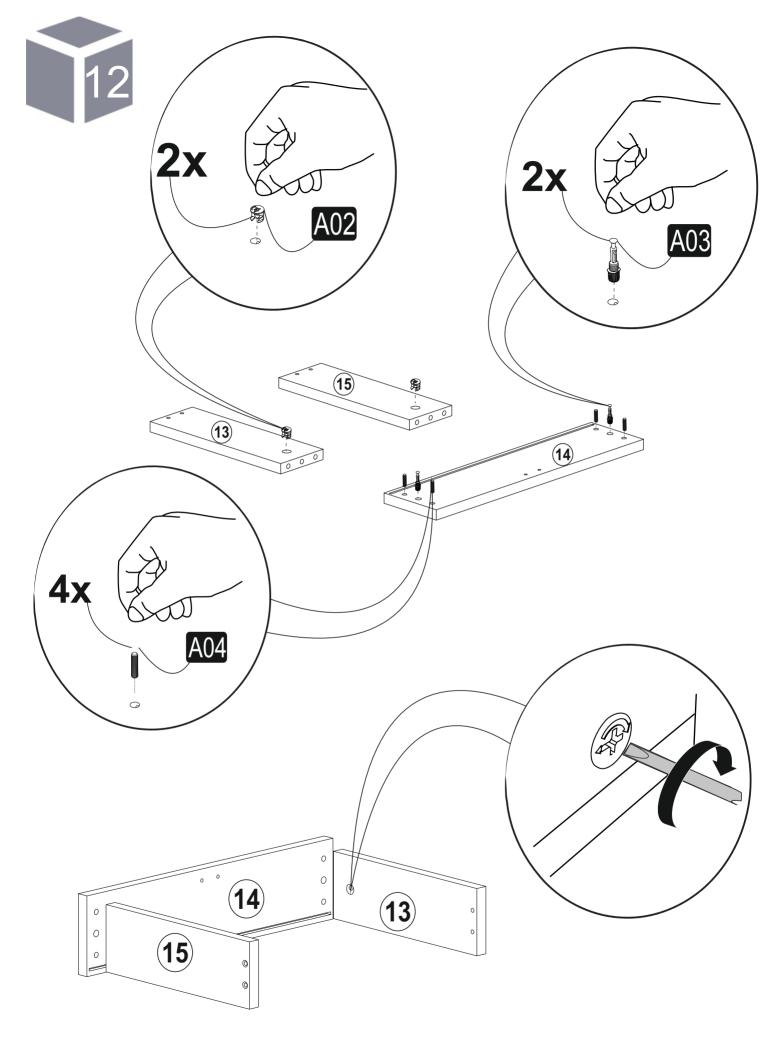

cause product can be affected negatively.



## before you start



Get required installation tools prepared.







A

Do not install the product on rough surfaces.







Get help from someone else!

#### components



| Part1<br>Part2 | 1x<br>1x |
|----------------|----------|
| Part2          | 1x       |
| Turtz          |          |
| Part3          | 1x       |
| Part4          | 1x       |
| Part5          | 1x       |
| Part6          | 1x       |
| Part7          | 1x       |
| Part8          | 2x       |
| Part9          | 2x       |
| Part10         | 2x       |
| TOTAL          | 13x      |



### getting familiar with the main components

Minifix is the main cconnectionomponent used in Decoroti a products. Before sttarti , please check below figures.













































Enjoy your Decorotika product!





www.decorotika.us www.decorotika.com