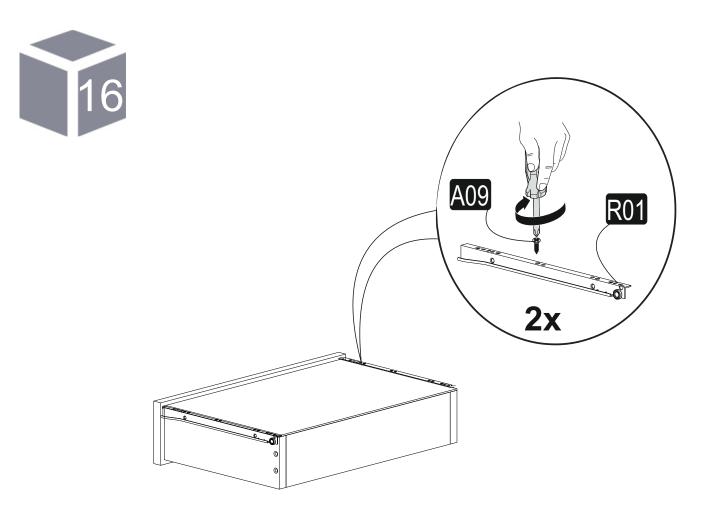

uct can be affected negatively.



## before you start



Get required installation tools prepared.







A

Do not install the product on rough surfaces.







Get help from someone else!

#### components



| Part1<br>Part2 | 1x<br>1x |
|----------------|----------|
| Part2          | 1x       |
| Turtz          |          |
| Part3          | 1x       |
| Part4          | 1x       |
| Part5          | 1x       |
| Part6          | 1x       |
| Part7          | 1x       |
| Part8          | 2x       |
| Part9          | 2x       |
| Part10         | 2x       |
| TOTAL          | 13x      |



### getting familiar with the main components

Minifix is the main cconnectionomponent used in Decoroti a products. Before sttarti , please check below figures.













































Enjoy your Decorotika product!





www.decorotika.us www.decorotika.com