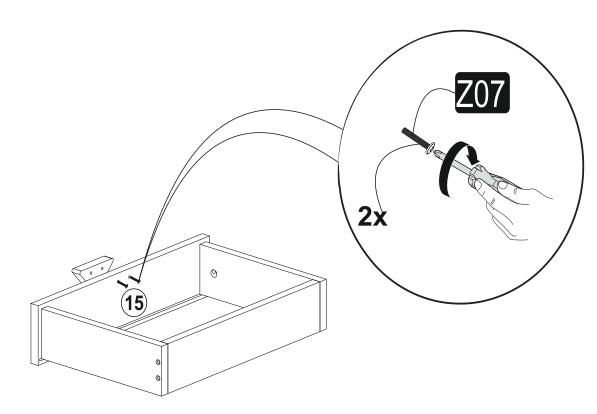

product can be affected negatively.



## before you start



Get required installation tools prepared.







A

Do not install the product on rough surfaces.







Get help from someone else!

#### components



| Part1<br>Part2 | 1x<br>1x |
|----------------|----------|
| Part2          | 1x       |
| Turtz          |          |
| Part3          | 1x       |
| Part4          | 1x       |
| Part5          | 1x       |
| Part6          | 1x       |
| Part7          | 1x       |
| Part8          | 2x       |
| Part9          | 2x       |
| Part10         | 2x       |
| TOTAL          | 13x      |



### getting familiar with the main components

Minifix is the main cconnectionomponent used in Decoroti a products. Before sttarti , please check below figures.













































Enjoy your Decorotika product!





www.decorotika.us www.decorotika.com