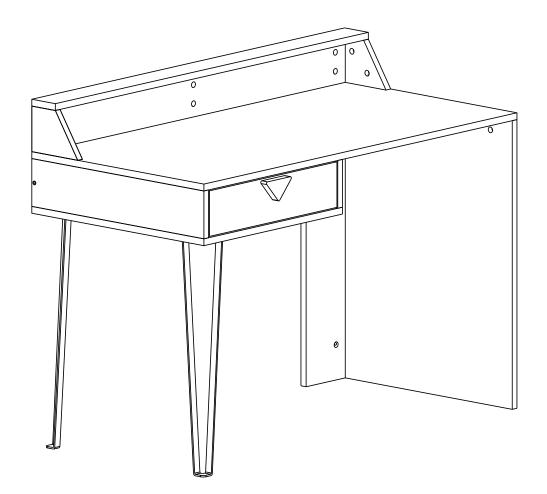

#### components

| Part1<br>Part2 | 1x<br>1x |
|----------------|----------|
| Part2          | 1x       |
| Turtz          |          |
| Part3          | 1x       |
| Part4          | 1x       |
| Part5          | 1x       |
| Part6          | 1x       |
| Part7          | 1x       |
| Part8          | 2x       |
| Part9          | 2x       |
| Part10         | 2x       |
| TOTAL          | 13x      |