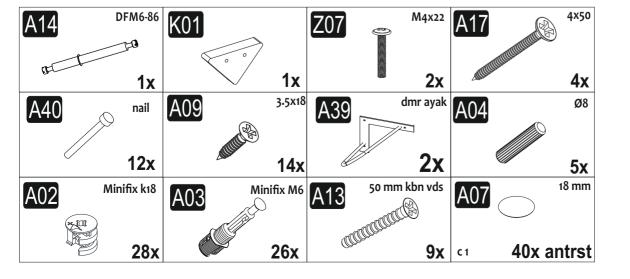

#### components

| Part1<br>Part2 | 1x<br>1x |
|----------------|----------|
| Part2          | 1x       |
| Turtz          |          |
| Part3          | 1x       |
| Part4          | 1x       |
| Part5          | 1x       |
| Part6          | 1x       |
| Part7          | 1x       |
| Part8          | 2x       |
| Part9          | 2x       |
| Part10         | 2x       |
| TOTAL          | 13x      |