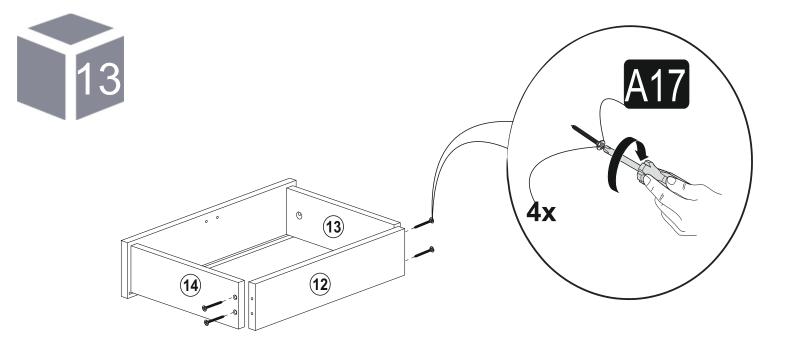

use product can be affected negatively.



## before you start



Get required installation tools prepared.







A

Do not install the product on rough surfaces.







Get help from someone else!

#### components



| Part1<br>Part2 | 1x<br>1x |
|----------------|----------|
| Part2          | 1x       |
| Turtz          |          |
| Part3          | 1x       |
| Part4          | 1x       |
| Part5          | 1x       |
| Part6          | 1x       |
| Part7          | 1x       |
| Part8          | 2x       |
| Part9          | 2x       |
| Part10         | 2x       |
| TOTAL          | 13x      |



### getting familiar with the main components

Minifix is the main cconnectionomponent used in Decoroti a products. Before sttarti , please check below figures.













































Enjoy your Decorotika product!





www.decorotika.us www.decorotika.com