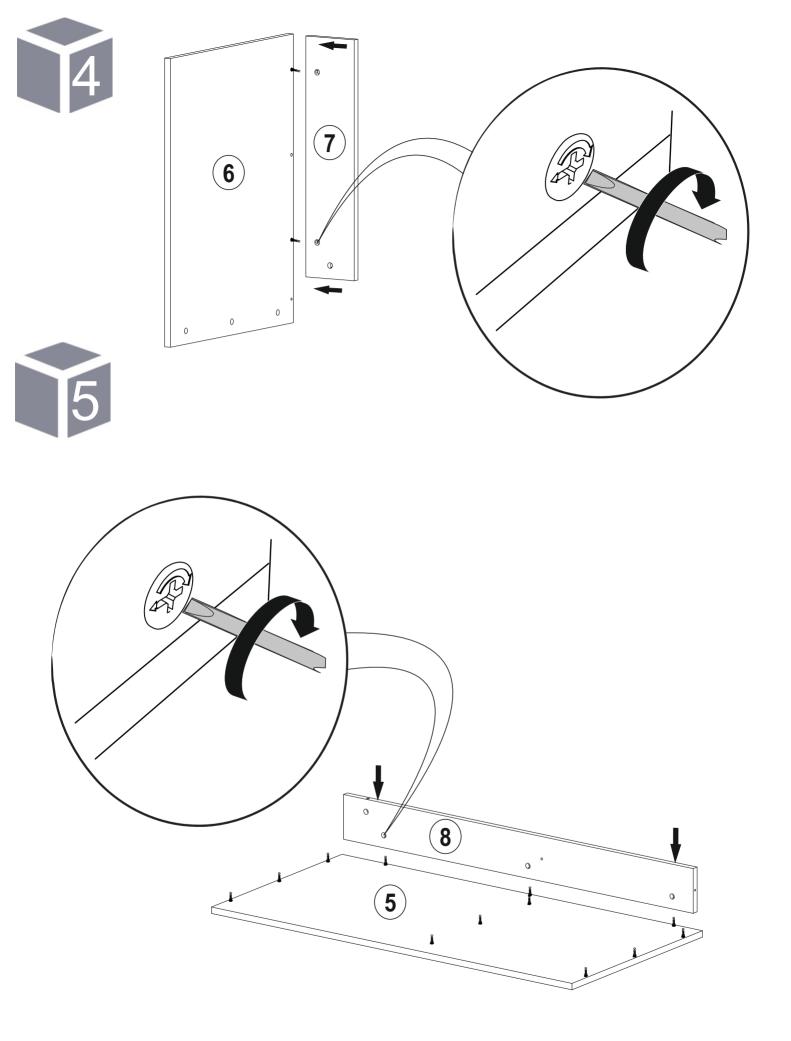

#### components

| Part1<br>Part2 | 1x<br>1x |
|----------------|----------|
| Part2          | 1x       |
| Turtz          |          |
| Part3          | 1x       |
| Part4          | 1x       |
| Part5          | 1x       |
| Part6          | 1x       |
| Part7          | 1x       |
| Part8          | 2x       |
| Part9          | 2x       |
| Part10         | 2x       |
| TOTAL          | 13x      |