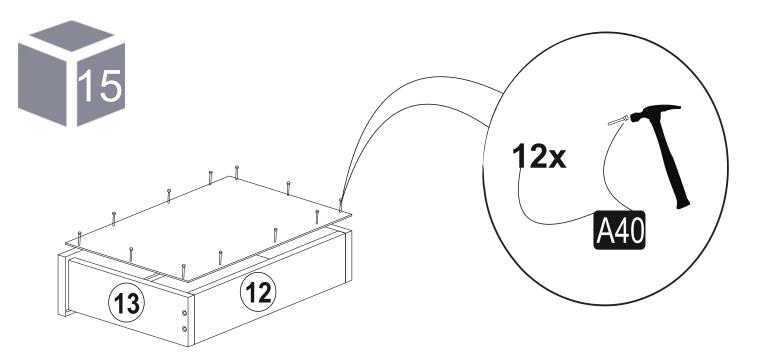

oduct can be affected negatively.



## before you start



Get required installation tools prepared.







A

Do not install the product on rough surfaces.







Get help from someone else!

#### components



| Part1<br>Part2 | 1x<br>1x |
|----------------|----------|
| Part2          | 1x       |
| Turtz          |          |
| Part3          | 1x       |
| Part4          | 1x       |
| Part5          | 1x       |
| Part6          | 1x       |
| Part7          | 1x       |
| Part8          | 2x       |
| Part9          | 2x       |
| Part10         | 2x       |
| TOTAL          | 13x      |



### getting familiar with the main components

Minifix is the main cconnectionomponent used in Decoroti a products. Before sttarti , please check below figures.













































Enjoy your Decorotika product!





www.decorotika.us www.decorotika.com