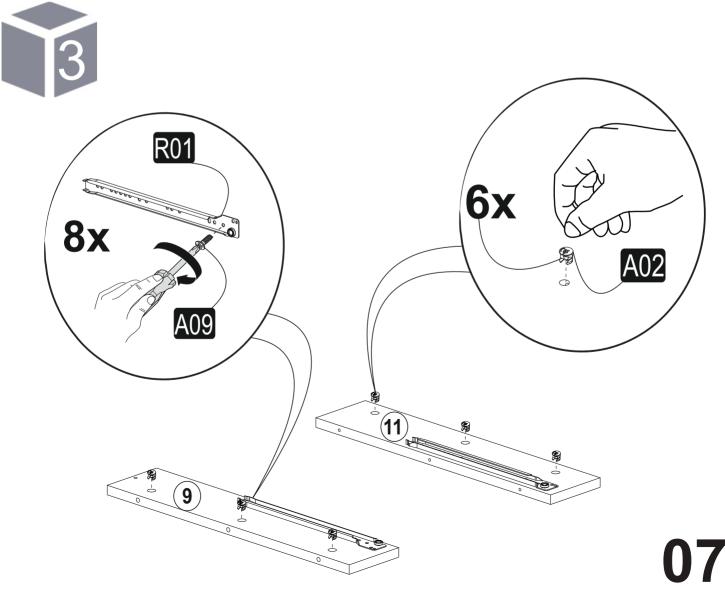

#### components

| Part1<br>Part2 | 1x<br>1x |
|----------------|----------|
| Part2          | 1x       |
| Turtz          |          |
| Part3          | 1x       |
| Part4          | 1x       |
| Part5          | 1x       |
| Part6          | 1x       |
| Part7          | 1x       |
| Part8          | 2x       |
| Part9          | 2x       |
| Part10         | 2x       |
| TOTAL          | 13x      |