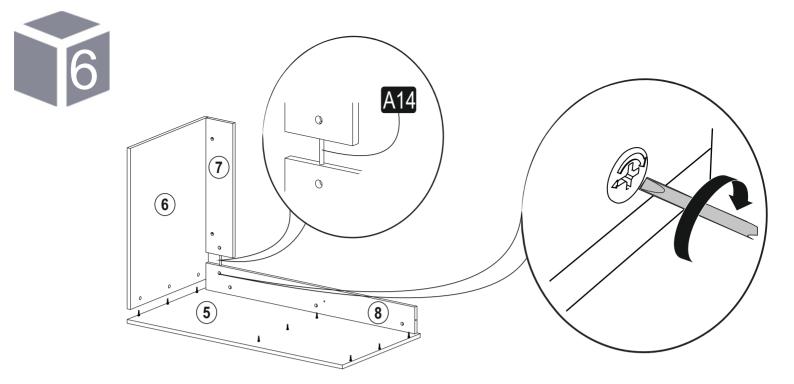

#### components

| Part1<br>Part2 | 1x<br>1x |
|----------------|----------|
| Part2          | 1x       |
| Turtz          |          |
| Part3          | 1x       |
| Part4          | 1x       |
| Part5          | 1x       |
| Part6          | 1x       |
| Part7          | 1x       |
| Part8          | 2x       |
| Part9          | 2x       |
| Part10         | 2x       |
| TOTAL          | 13x      |