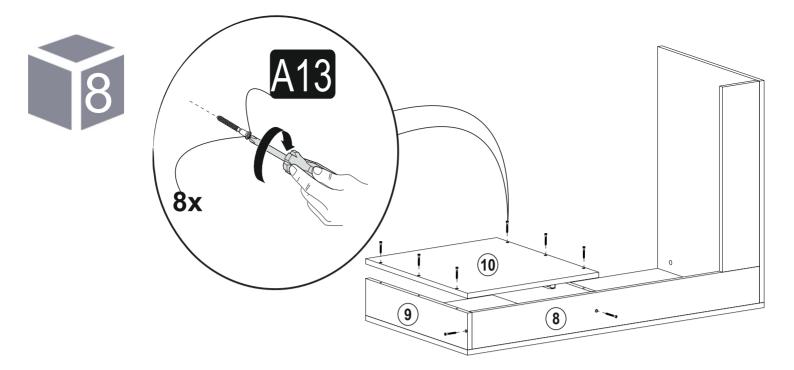

idity because product can be affected negatively.



## before you start



Get required installation tools prepared.







A

Do not install the product on rough surfaces.







Get help from someone else!

#### components



| Part1<br>Part2 | 1x<br>1x |
|----------------|----------|
| Part2          | 1x       |
| Turtz          |          |
| Part3          | 1x       |
| Part4          | 1x       |
| Part5          | 1x       |
| Part6          | 1x       |
| Part7          | 1x       |
| Part8          | 2x       |
| Part9          | 2x       |
| Part10         | 2x       |
| TOTAL          | 13x      |



### getting familiar with the main components

Minifix is the main cconnectionomponent used in Decoroti a products. Before sttarti , please check below figures.













































Enjoy your Decorotika product!





www.decorotika.us www.decorotika.com