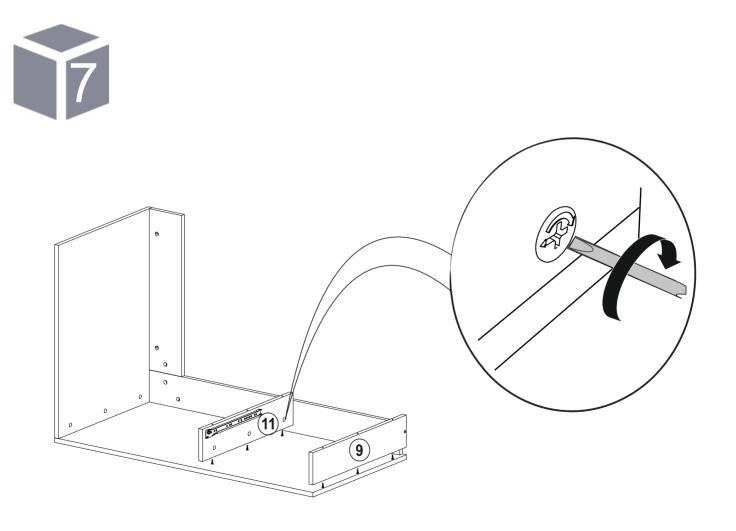

umidity because product can be affected negatively.



## before you start



Get required installation tools prepared.







A

Do not install the product on rough surfaces.







Get help from someone else!

#### components



| Part1<br>Part2 | 1x<br>1x |
|----------------|----------|
| Part2          | 1x       |
| Turtz          |          |
| Part3          | 1x       |
| Part4          | 1x       |
| Part5          | 1x       |
| Part6          | 1x       |
| Part7          | 1x       |
| Part8          | 2x       |
| Part9          | 2x       |
| Part10         | 2x       |
| TOTAL          | 13x      |



### getting familiar with the main components

Minifix is the main cconnectionomponent used in Decoroti a products. Before sttarti , please check below figures.













































Enjoy your Decorotika product!





www.decorotika.us www.decorotika.com