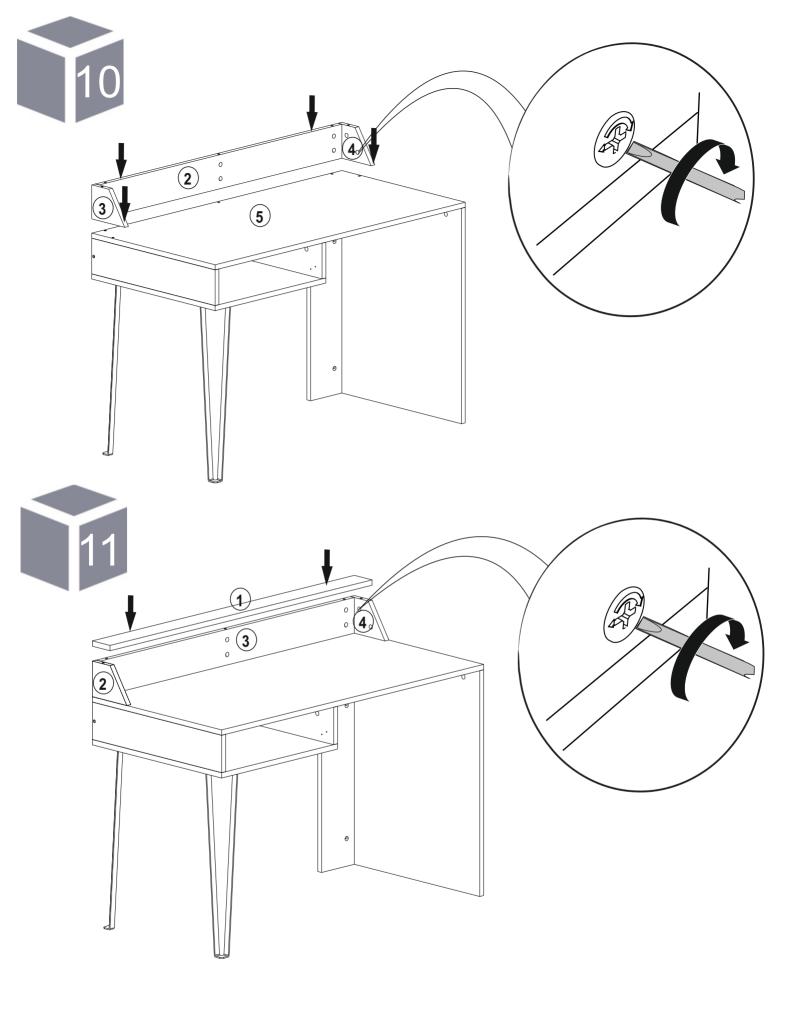

because product can be affected negatively.



## before you start



Get required installation tools prepared.







A

Do not install the product on rough surfaces.







Get help from someone else!

#### components



| Part1<br>Part2 | 1x<br>1x |
|----------------|----------|
| Part2          | 1x       |
| Turtz          |          |
| Part3          | 1x       |
| Part4          | 1x       |
| Part5          | 1x       |
| Part6          | 1x       |
| Part7          | 1x       |
| Part8          | 2x       |
| Part9          | 2x       |
| Part10         | 2x       |
| TOTAL          | 13x      |



### getting familiar with the main components

Minifix is the main cconnectionomponent used in Decoroti a products. Before sttarti , please check below figures.













































Enjoy your Decorotika product!





www.decorotika.us www.decorotika.com