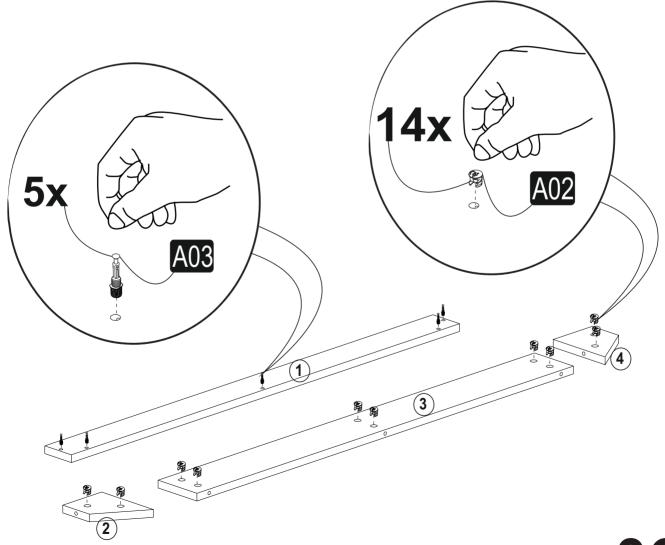

correct numbered part and use

specific connector to assemble.

We do not recommend any

Please make sure that you select

modification or rotation in assembly.

Please follow the manual carefully.

you purchased more than one