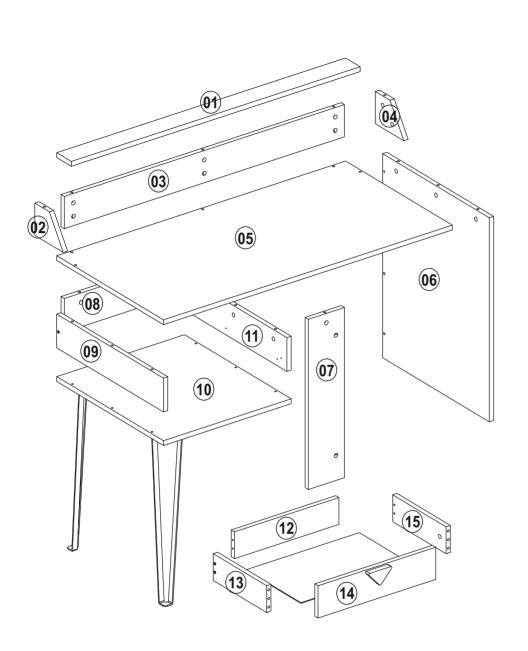

#### components

| Part1<br>Part2 | 1x<br>1x |
|----------------|----------|
| Part2          | 1x       |
| Turtz          |          |
| Part3          | 1x       |
| Part4          | 1x       |
| Part5          | 1x       |
| Part6          | 1x       |
| Part7          | 1x       |
| Part8          | 2x       |
| Part9          | 2x       |
| Part10         | 2x       |
| TOTAL          | 13x      |

### getting familiar with the main components

Minifix is the main cconnectionomponent used in Decoroti a products. Before sttarti , please check below figures.

Enjoy your Decorotika product!

www.decorotika.us www.decorotika.com