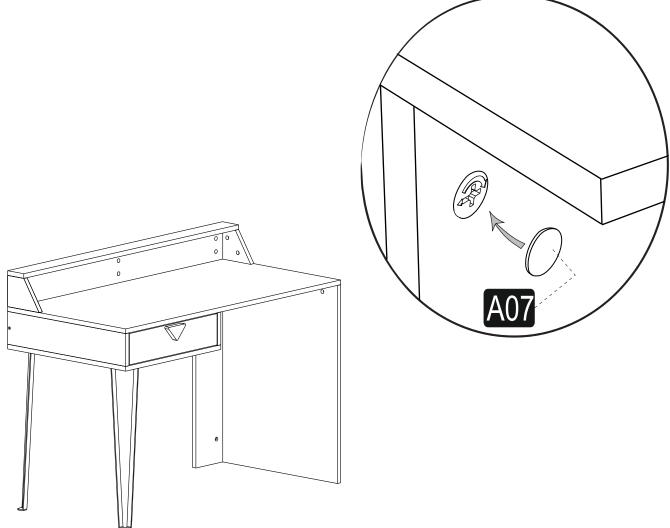

n be affected negatively.



## before you start



Get required installation tools prepared.







A

Do not install the product on rough surfaces.







Get help from someone else!

#### components



| Part1<br>Part2 | 1x<br>1x |
|----------------|----------|
| Part2          | 1x       |
| Turtz          |          |
| Part3          | 1x       |
| Part4          | 1x       |
| Part5          | 1x       |
| Part6          | 1x       |
| Part7          | 1x       |
| Part8          | 2x       |
| Part9          | 2x       |
| Part10         | 2x       |
| TOTAL          | 13x      |



### getting familiar with the main components

Minifix is the main cconnectionomponent used in Decoroti a products. Before sttarti , please check below figures.













































Enjoy your Decorotika product!





www.decorotika.us www.decorotika.com