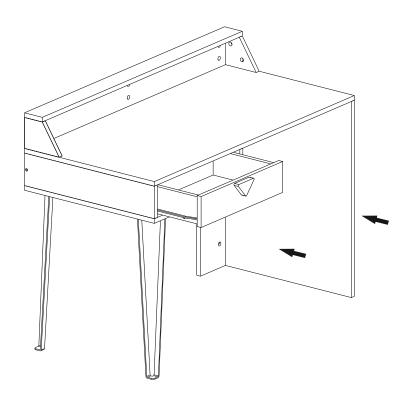

can be affected negatively.



## before you start



Get required installation tools prepared.







A

Do not install the product on rough surfaces.







Get help from someone else!

#### components



| Part1<br>Part2 | 1x<br>1x |
|----------------|----------|
| Part2          | 1x       |
| Turtz          |          |
| Part3          | 1x       |
| Part4          | 1x       |
| Part5          | 1x       |
| Part6          | 1x       |
| Part7          | 1x       |
| Part8          | 2x       |
| Part9          | 2x       |
| Part10         | 2x       |
| TOTAL          | 13x      |



### getting familiar with the main components

Minifix is the main cconnectionomponent used in Decoroti a products. Before sttarti , please check below figures.













































Enjoy your Decorotika product!





www.decorotika.us www.decorotika.com