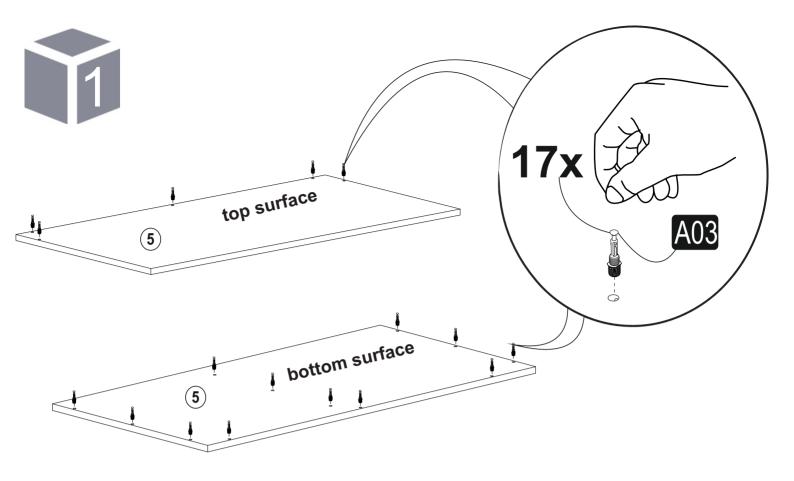

correct numbered part and use

specific connector to assemble.

We do not recommend any

Please make sure that you select

modification or rotation in assembly.

Please follow the manual carefully.

you purchased more than one