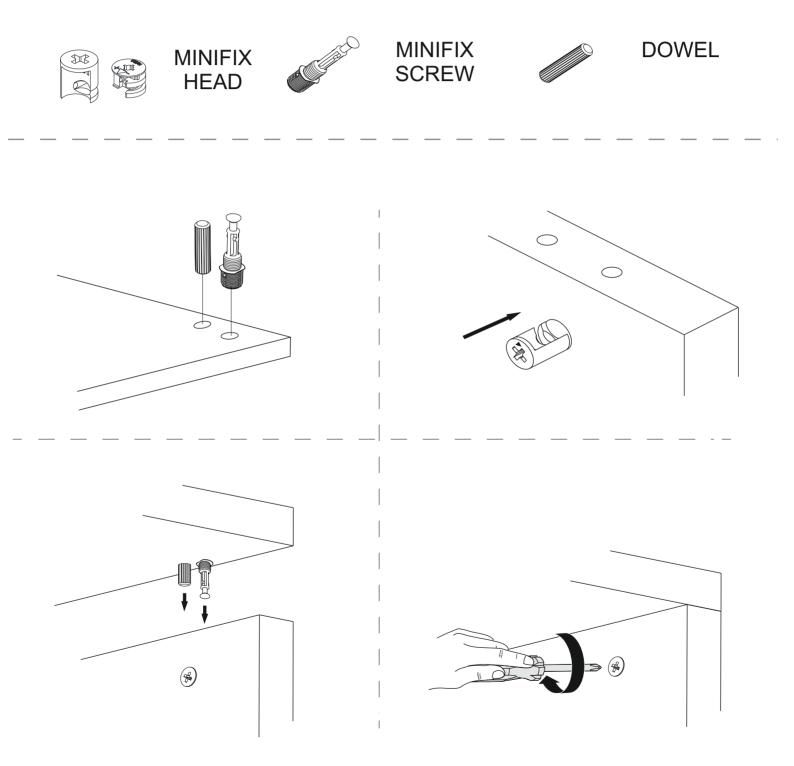

### getting familiar with the main components

Minifix is the main cconnectionomponent used in Decoroti a products. Before sttarti , please check below figures.

Enjoy your Decorotika product!

www.decorotika.us www.decorotika.com