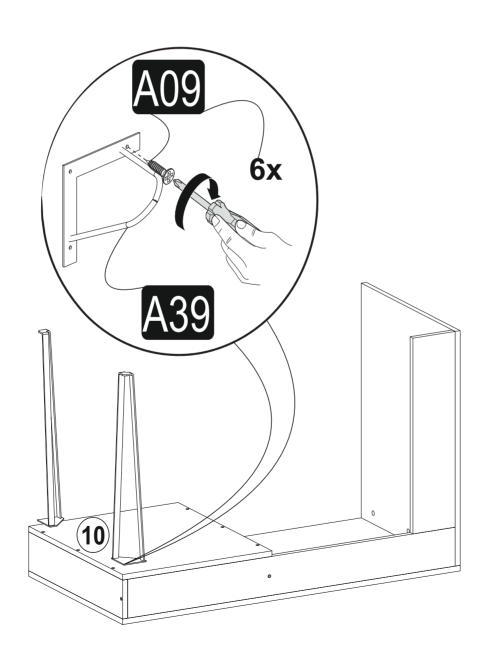

y because product can be affected negatively.



## before you start



Get required installation tools prepared.







A

Do not install the product on rough surfaces.







Get help from someone else!

#### components



| Part1<br>Part2 | 1x<br>1x |
|----------------|----------|
| Part2          | 1x       |
| Turtz          |          |
| Part3          | 1x       |
| Part4          | 1x       |
| Part5          | 1x       |
| Part6          | 1x       |
| Part7          | 1x       |
| Part8          | 2x       |
| Part9          | 2x       |
| Part10         | 2x       |
| TOTAL          | 13x      |



### getting familiar with the main components

Minifix is the main cconnectionomponent used in Decoroti a products. Before sttarti , please check below figures.













































Enjoy your Decorotika product!





www.decorotika.us www.decorotika.com