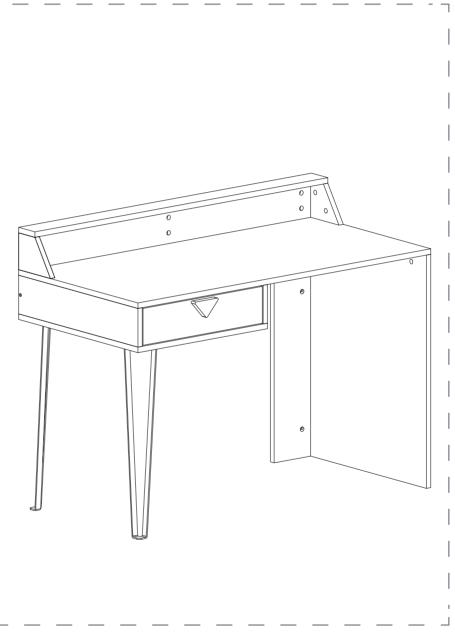

### getting familiar with the main components

Minifix is the main cconnectionomponent used in Decoroti a products. Before sttarti , please check below figures.

Enjoy your Decorotika product!

www.decorotika.us www.decorotika.com