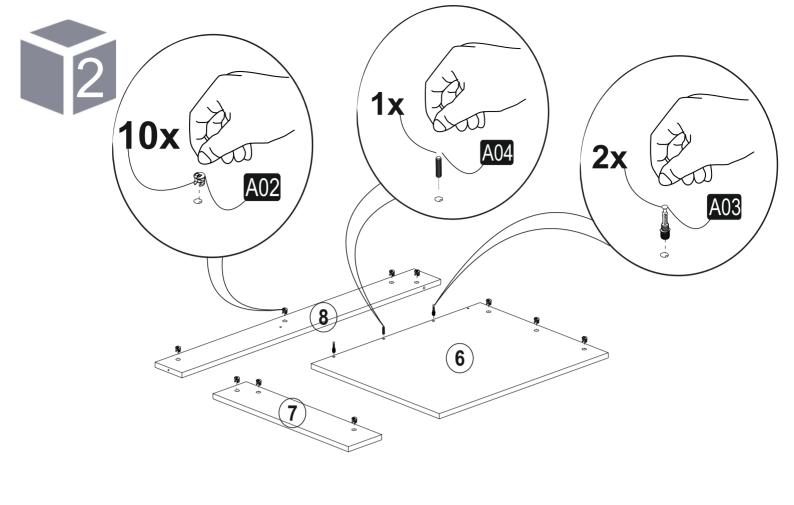

#### components

| Part1<br>Part2 | 1x<br>1x |
|----------------|----------|
| Part2          | 1x       |
| Turtz          |          |
| Part3          | 1x       |
| Part4          | 1x       |
| Part5          | 1x       |
| Part6          | 1x       |
| Part7          | 1x       |
| Part8          | 2x       |
| Part9          | 2x       |
| Part10         | 2x       |
| TOTAL          | 13x      |