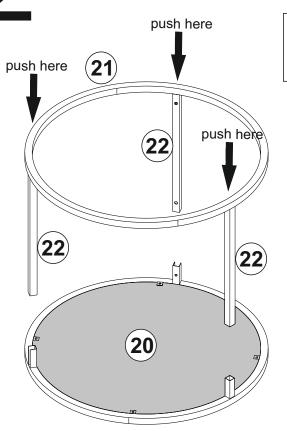

## step b

\*Please push the part we installed in step a from specified points with both of your hands against the floor as shown below

While inserting metal the pieces #22, you may need to apply force

After you pushed the metal bars ,some paint dust appear on the floor.Don't worry!