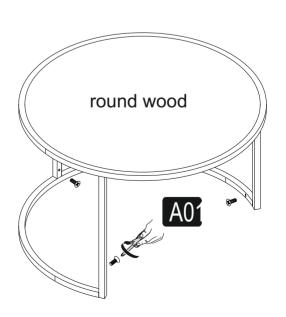

step f
\*Please screw the A1(M5x10 mm screw) clockwise direction with help of a screwdriver as shown below