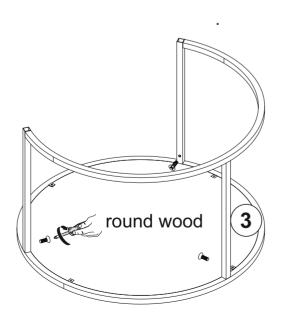

step c

\*Please screw the A1(M5x10 mm screw) clockwise direction with help of a screwdriver as shown below

step d

\*Please insert the metal pieces #3,#4 and #5 onto the piece #2 as shown below

before installation

after installation

After you pushed the metal bars ,some paint dust appear on the floor.Don't worry!

step e

\*Please push **the part we installed in step d** from specified points with both of your hands against the floor as shown below