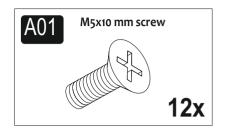

### **ACCESSORY LIST**

**GENERAL VIEW** 

| Part1  | 1x  |
|--------|-----|
| Part2  | 1x  |
| Part3  | 1x  |
| Part4  | 1x  |
| Part5  | 1x  |
| Part20 | 1x  |
| Part21 | 1x  |
| Part22 | 3x  |
| TOTAL  | 10x |
|        |     |

step c

\*Please screw the A1(M5x10 mm screw) clockwise direction with help of a screwdriver as shown below

step d

\*Please insert the metal pieces #3,#4 and #5 onto the piece #2 as shown below

before installation

step f
\*Please screw the A1(M5x10 mm screw) clockwise direction with help of a screwdriver as shown below