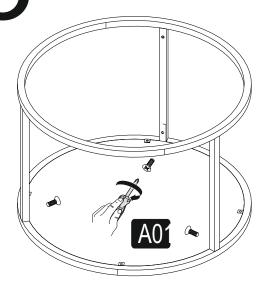

step c

\*Please screw the A1(M5x10 mm screw) clockwise direction with help of a screwdriver as shown below

step d

\*Please insert the metal pieces #3,#4 and #5 onto the piece #2 as shown below

before installation