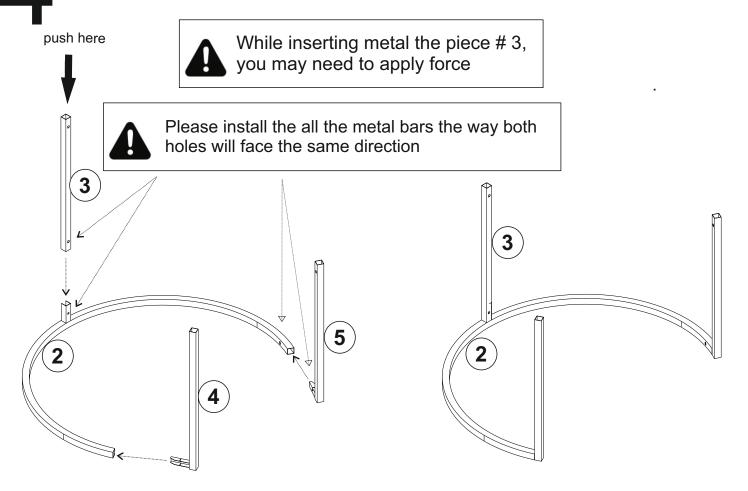

step c

\*Please screw the A1(M5x10 mm screw) clockwise direction with help of a screwdriver as shown below

step d

\*Please insert the metal pieces #3,#4 and #5 onto the piece #2 as shown below

before installation

after installation

After you pushed the metal bars ,some paint dust appear on the floor.Don't worry!

step e

\*Please push **the part we installed in step d** from specified points with both of your hands against the floor as shown below