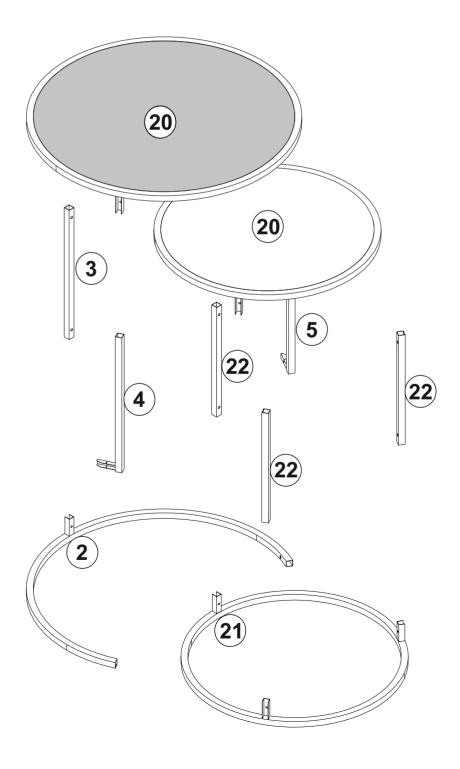

### **ACCESSORY LIST**

**GENERAL VIEW** 

| Part1  | 1x  |
|--------|-----|
| Part2  | 1x  |
| Part3  | 1x  |
| Part4  | 1x  |
| Part5  | 1x  |
| Part20 | 1x  |
| Part21 | 1x  |
| Part22 | 3x  |
| TOTAL  | 10x |
|        |     |