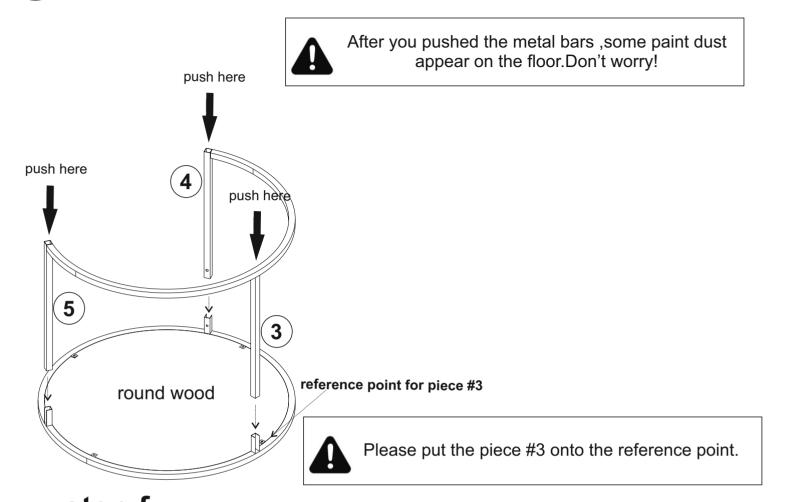

after installation

After you pushed the metal bars ,some paint dust appear on the floor.Don't worry!

step e

\*Please push **the part we installed in step d** from specified points with both of your hands against the floor as shown below