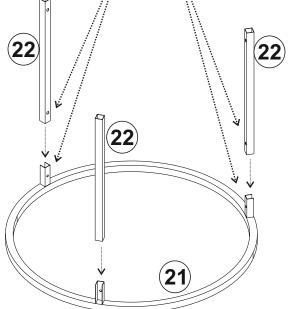

\*Please insert the metal pieces #22 onto the piece #21 as shown below

Please install the all the metal bars the way both holes will face the same direction

before installation

after installation