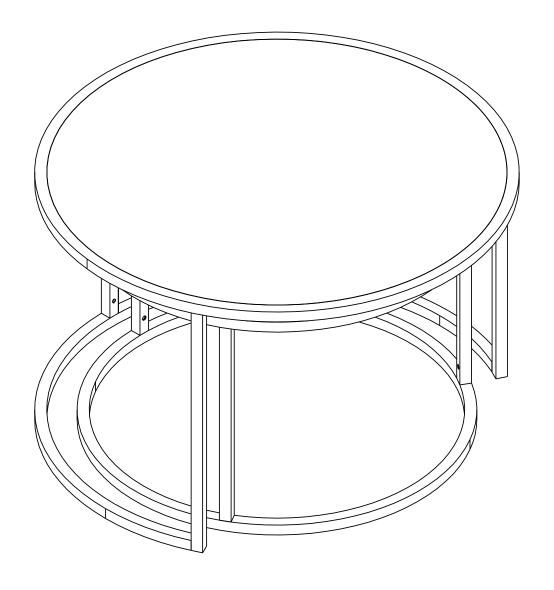

your hands against the floor as shown below





While inserting metal the pieces #22, you may need to apply force



After you pushed the metal bars ,some paint dust appear on the floor.Don't worry!

step c

\*Please screw the A1(M5x10 mm screw) clockwise direction with help of a screwdriver as shown below





step d

\*Please insert the metal pieces #3,#4 and #5 onto the piece #2 as shown below



before installation

after installation



After you pushed the metal bars ,some paint dust appear on the floor.Don't worry!

step e

\*Please push **the part we installed in step d** from specified points with both of your hands against the floor as shown below



step f
\*Please screw the A1(M5x10 mm screw) clockwise direction with help of a screwdriver as shown below





#### final look



**Enjoy your Decorotika product!**