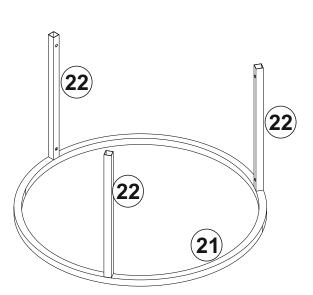

\*Please insert the metal pieces #22 onto the piece #21 as shown below

Please install the all the metal bars the way both holes will face the same direction

before installation

after installation