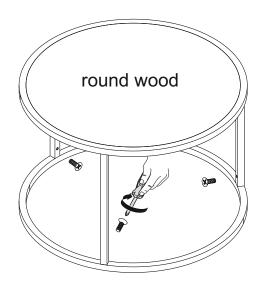

after installation

After you pushed the metal bars ,some paint dust appear on the floor.Don't worry!

step e

\*Please push **the part we installed in step d** from specified points with both of your hands against the floor as shown below

step f
\*Please screw the A1(M5x10 mm screw) clockwise direction with help of a screwdriver as shown below