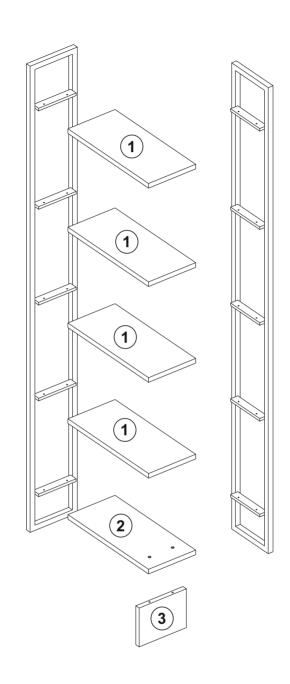

### components

| Part1 | 1x |
|-------|----|
| Part2 | 6x |
| TOTAL | 7x |

ATTENTION: BOOKCASE CAN BE USED AS FREE STANDING. HOWEVER, WE HAVE GIVEN PART # L01 WHICH CAN BE USED TO ATTACH THE BOOKCASE TO THE WALL. WE RECOMMEND YOU TO PLACE IT AS SHOWN IN FIGURE 4 BUT CUSTOMERS ARE WELCOME TO USE IT WHERE THEY SEE IT NECESSARY.