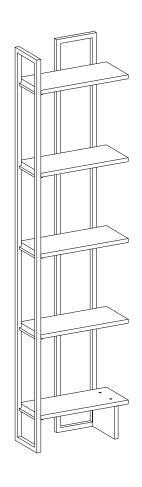

### components

| Part1 | 1x |
|-------|----|
| Part2 | 6x |
| TOTAL | 7x |

ATTENTION: BOOKCASE CAN BE USED AS FREE STANDING. HOWEVER, WE HAVE GIVEN PART # L01 WHICH CAN BE USED TO ATTACH THE BOOKCASE TO THE WALL. WE RECOMMEND YOU TO PLACE IT AS SHOWN IN FIGURE 4 BUT CUSTOMERS ARE WELCOME TO USE IT WHERE THEY SEE IT NECESSARY.