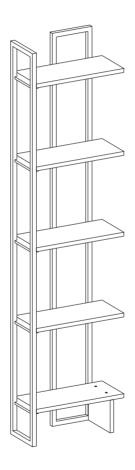

## **Alice Bookshelf**

assembly guide

### components

| Part1 | 1x |
|-------|----|
| Part2 | 6x |
| TOTAL | 7x |

ATTENTION: BOOKCASE CAN BE USED AS FREE STANDING. HOWEVER, WE HAVE GIVEN PART # L01 WHICH CAN BE USED TO ATTACH THE BOOKCASE TO THE WALL. WE RECOMMEND YOU TO PLACE IT AS SHOWN IN FIGURE 4 BUT CUSTOMERS ARE WELCOME TO USE IT WHERE THEY SEE IT NECESSARY.