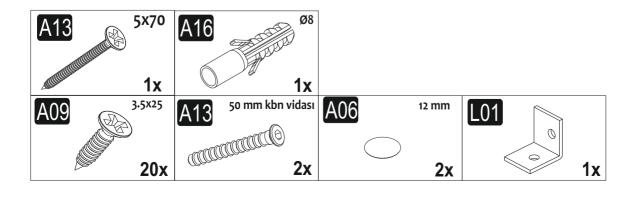

### components

| Part1 | 1x |
|-------|----|
| Part2 | 6x |
| TOTAL | 7x |

ATTENTION: BOOKCASE CAN BE USED AS FREE STANDING. HOWEVER, WE HAVE GIVEN PART # L01 WHICH CAN BE USED TO ATTACH THE BOOKCASE TO THE WALL. WE RECOMMEND YOU TO PLACE IT AS SHOWN IN FIGURE 4 BUT CUSTOMERS ARE WELCOME TO USE IT WHERE THEY SEE IT NECESSARY.