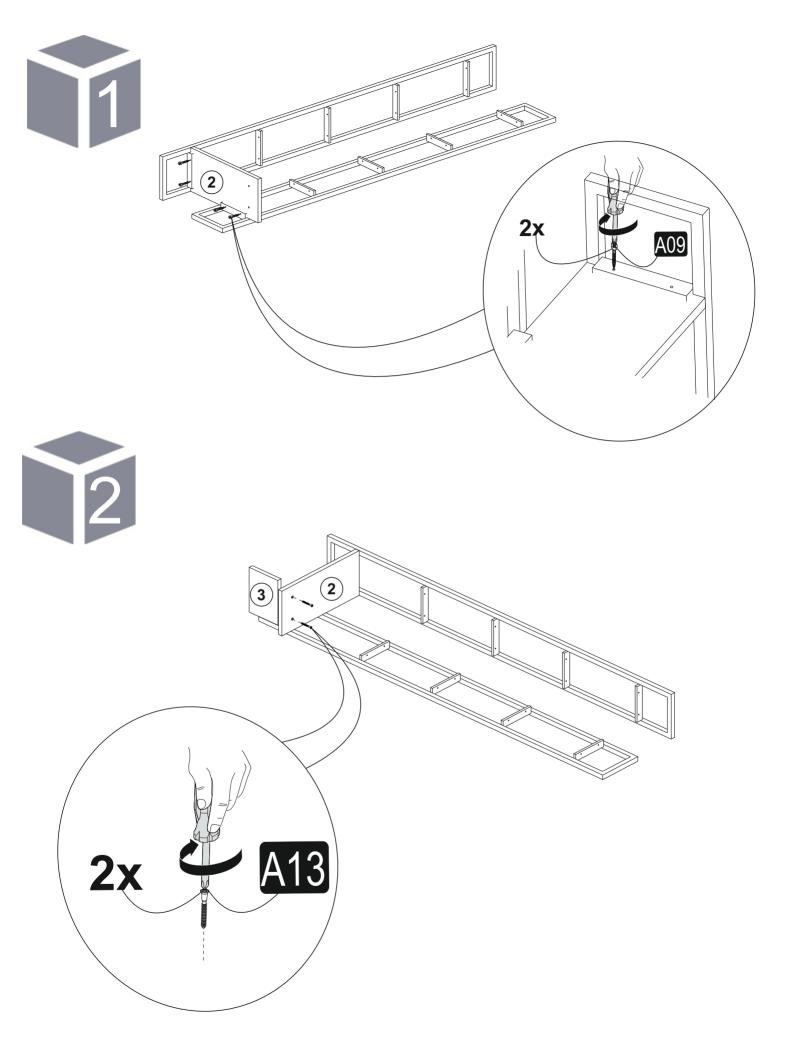

### components

| Part1 | 1x |
|-------|----|
| Part2 | 6x |
| TOTAL | 7x |

ATTENTION: BOOKCASE CAN BE USED AS FREE STANDING. HOWEVER, WE HAVE GIVEN PART # L01 WHICH CAN BE USED TO ATTACH THE BOOKCASE TO THE WALL. WE RECOMMEND YOU TO PLACE IT AS SHOWN IN FIGURE 4 BUT CUSTOMERS ARE WELCOME TO USE IT WHERE THEY SEE IT NECESSARY.