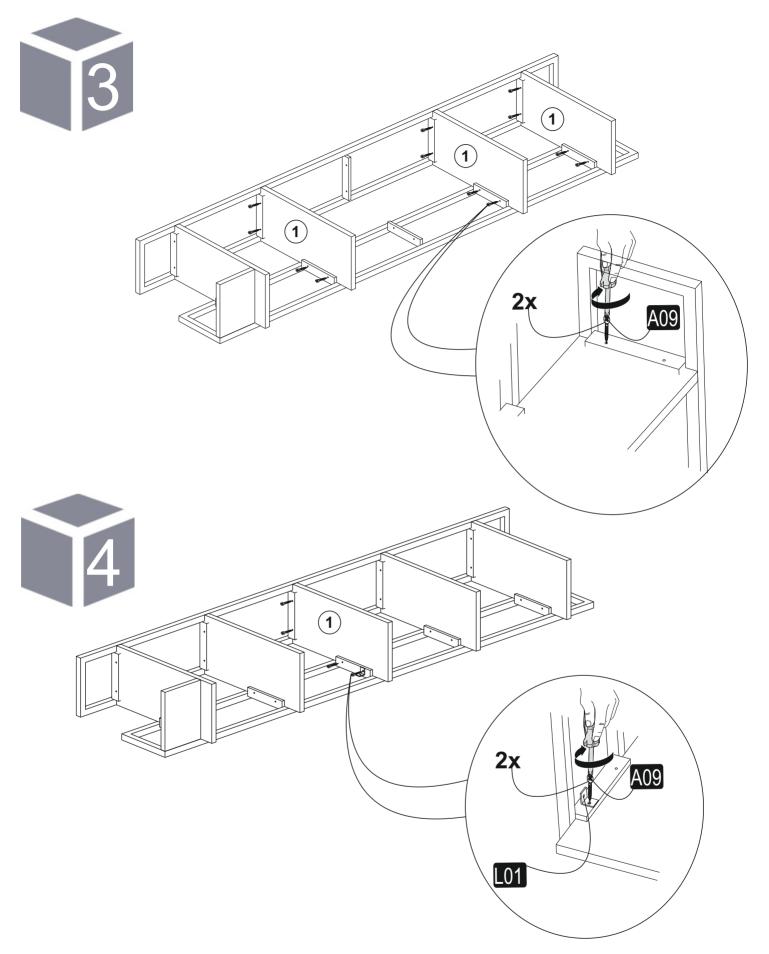

### components

| Part1 | 1x |
|-------|----|
| Part2 | 6x |
| TOTAL | 7x |

ATTENTION: BOOKCASE CAN BE USED AS FREE STANDING. HOWEVER, WE HAVE GIVEN PART # L01 WHICH CAN BE USED TO ATTACH THE BOOKCASE TO THE WALL. WE RECOMMEND YOU TO PLACE IT AS SHOWN IN FIGURE 4 BUT CUSTOMERS ARE WELCOME TO USE IT WHERE THEY SEE IT NECESSARY.