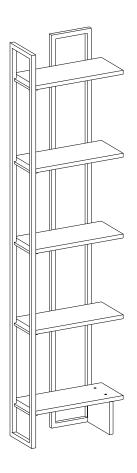

### components

| Part1 | 1x |
|-------|----|
| Part2 | 6x |
| TOTAL | 7x |

ATTENTION: BOOKCASE CAN BE USED AS FREE STANDING. HOWEVER, WE HAVE GIVEN PART # L01 WHICH CAN BE USED TO ATTACH THE BOOKCASE TO THE WALL. WE RECOMMEND YOU TO PLACE IT AS SHOWN IN FIGURE 4 BUT CUSTOMERS ARE WELCOME TO USE IT WHERE THEY SEE IT NECESSARY.