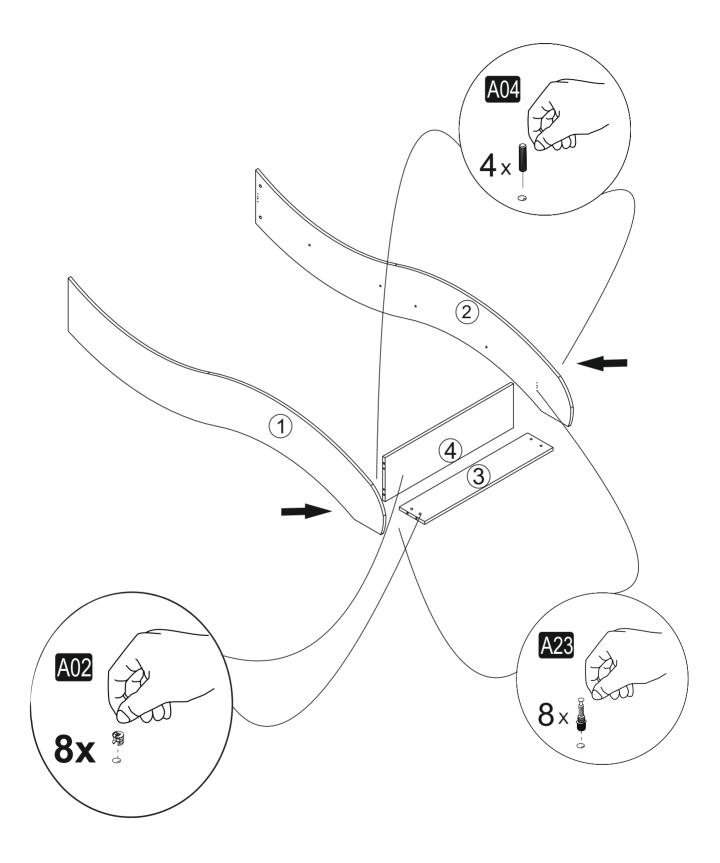

cloth.
Also for usual cleaning, this will be enough.



Although all the products are produced and packed carefully, sometimes happen that some component is damaged during the transportation. In such a case please check the missing or damaged part and do not hesitate to contact us. Telephone number

AMERİKA PHONE (201)282-1510 TÜRKİYE TELEFON (553) 966-7517



Do not use your furniture for out of purposes. If you would like to use it, please contact us for further questions.

Do not directly contact your furniture with excessive heat, cold and humidity because the product can be affected..

### **ATTENTION!!**

Minifix is the main connection material used in Decortie products. Before starting assembly, please check the drawings below.



#### **ACCESSORY LIST**



#### **GENERAL VIEW**



















## DİĞER ÜRÜNLERİMİZİ GÖRDÜNÜZMÜ???

www.decorotika.com