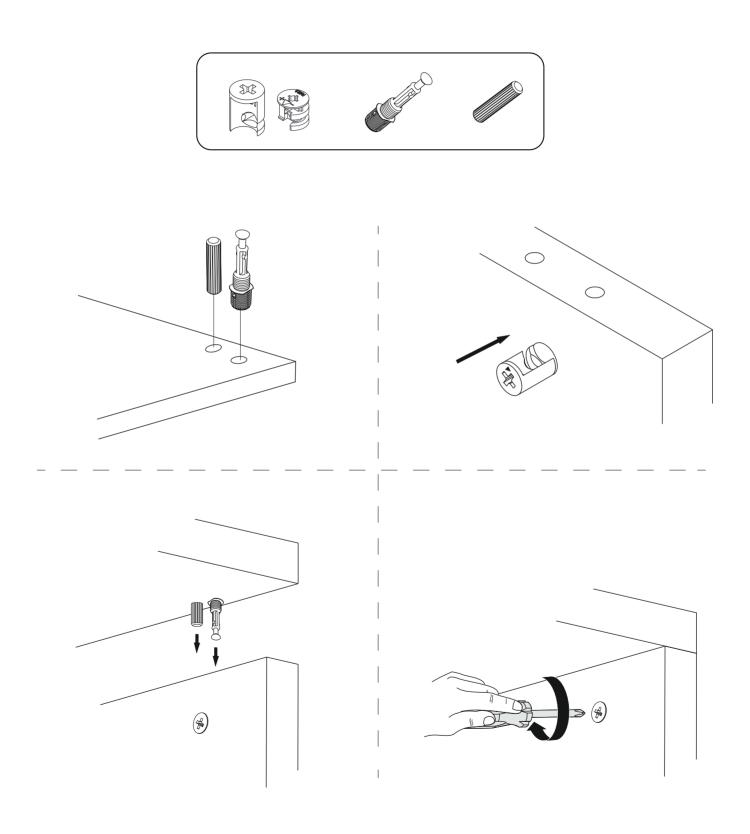

### **ATTENTION!!**

Minifix is the main connection material used in Decortie products. Before starting assembly, please check the drawings below.