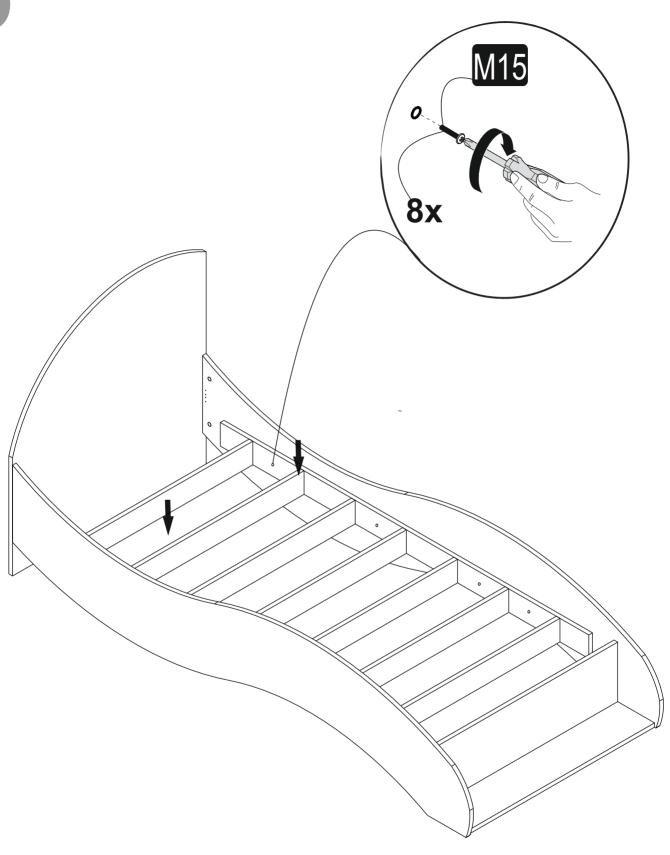

### **ATTENTION!!**

Minifix is the main connection material used in Decortie products. Before starting assembly, please check the drawings below.