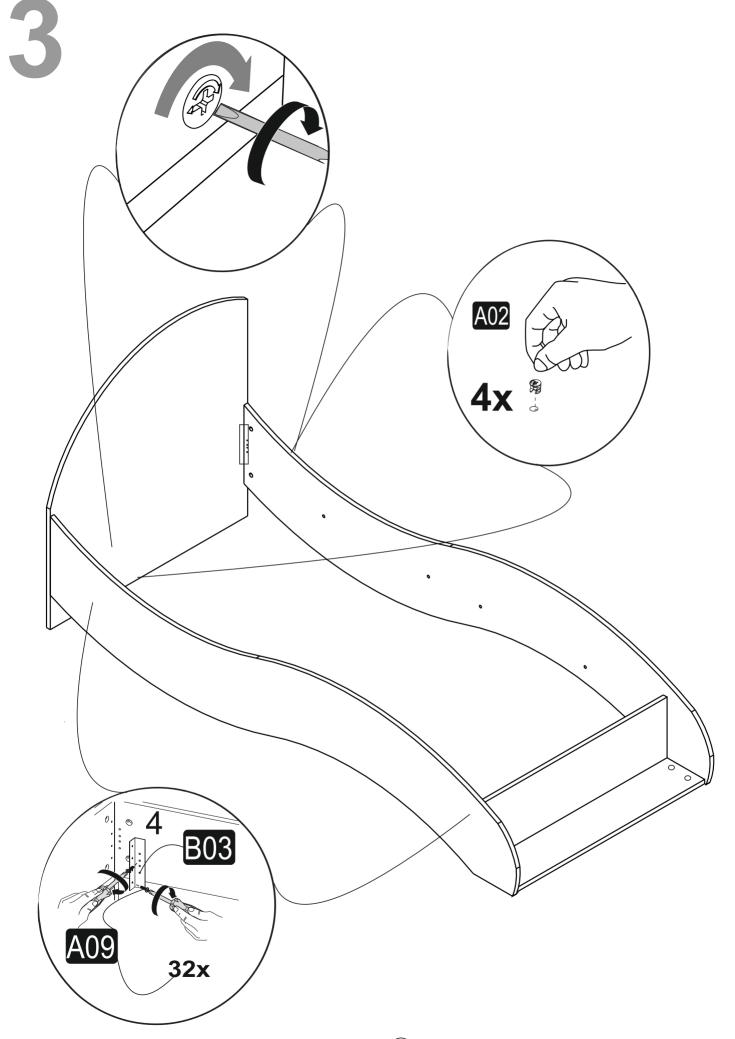

### **ATTENTION!!**

Minifix is the main connection material used in Decortie products. Before starting assembly, please check the drawings below.