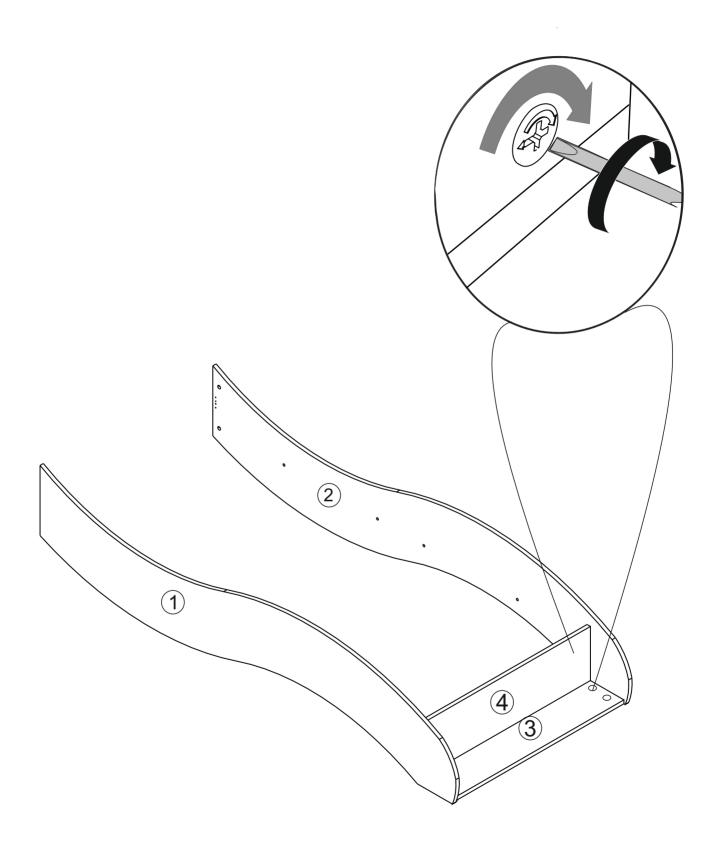

### **ATTENTION!!**

Minifix is the main connection material used in Decortie products. Before starting assembly, please check the drawings below.