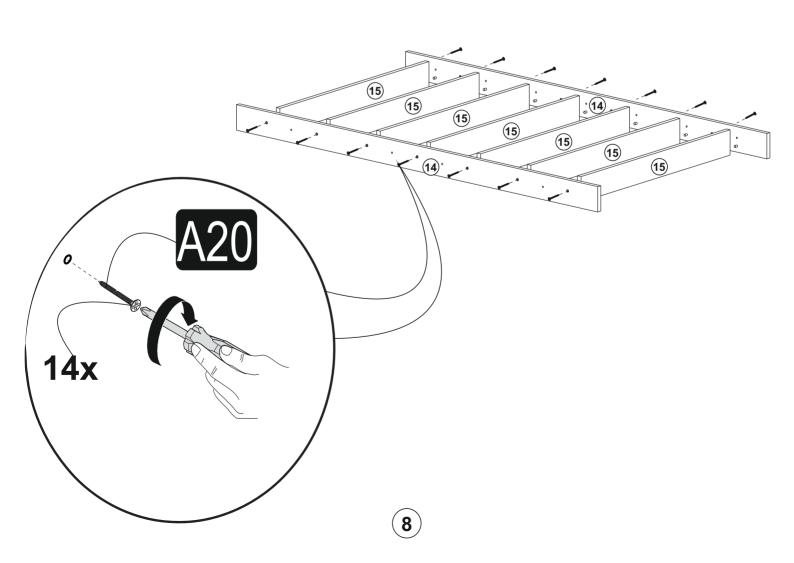

### **ATTENTION!!**

Minifix is the main connection material used in Decortie products. Before starting assembly, please check the drawings below.