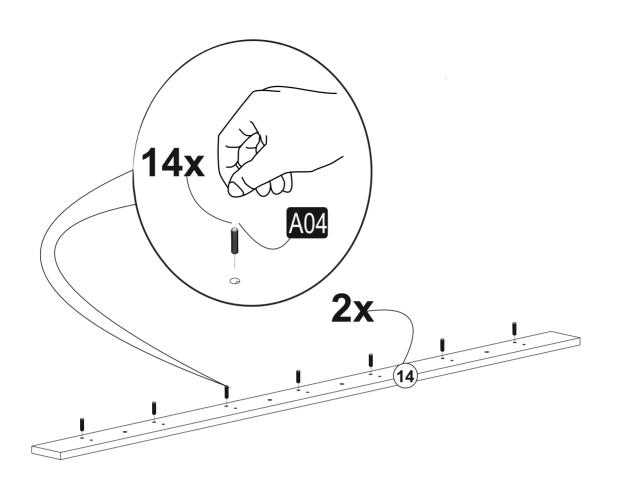

### **ATTENTION!!**

Minifix is the main connection material used in Decortie products. Before starting assembly, please check the drawings below.