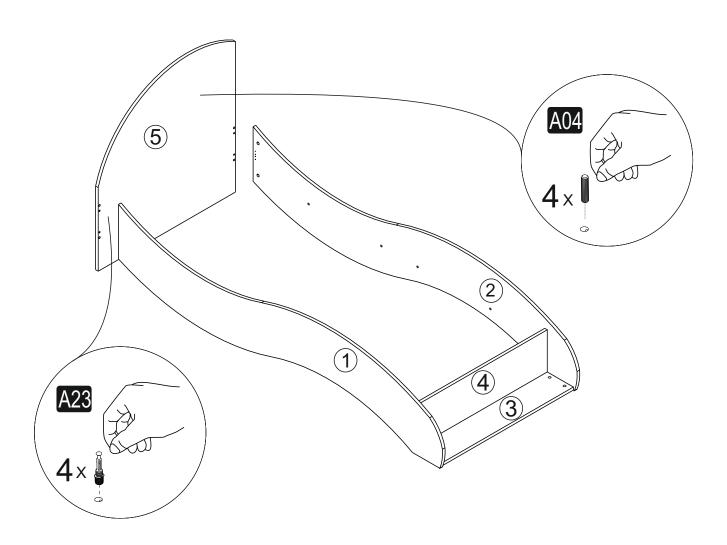

### **ATTENTION!!**

Minifix is the main connection material used in Decortie products. Before starting assembly, please check the drawings below.