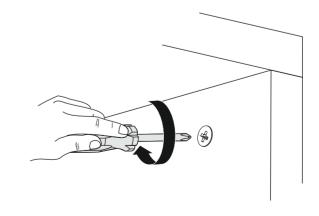

## ATTENTION !!

Minifix is the main connection material used in Decortie products. Before starting assembly, please check the drawings below.

(2)