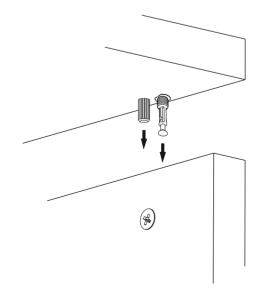

## ATTENTION !!

Minifix is the main connection material used in Decortie products. Before starting assembly, please check the drawings below.

(2)