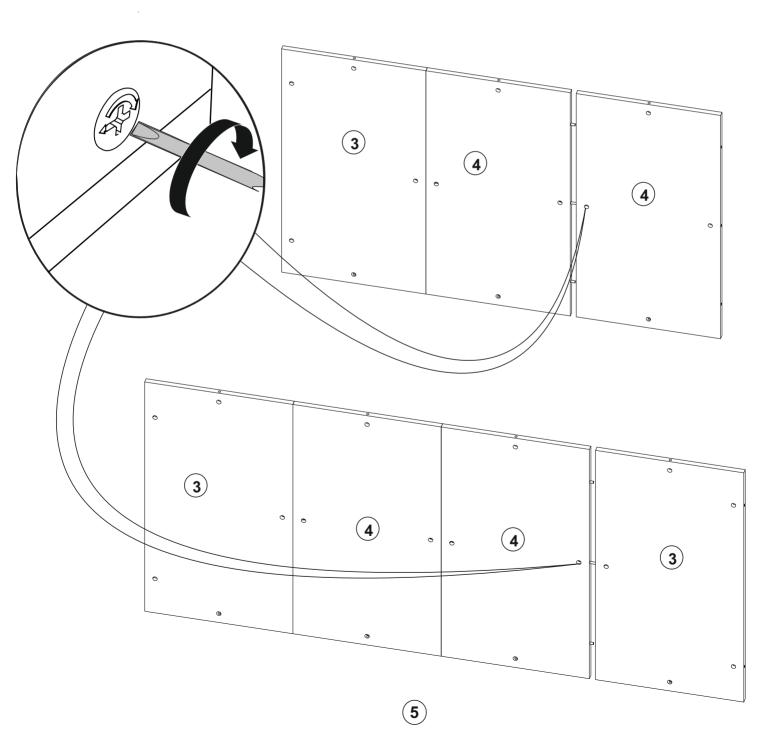

## ATTENTION !!

Minifix is the main connection material used in Decortie products. Before starting assembly, please check the drawings below.

(2)