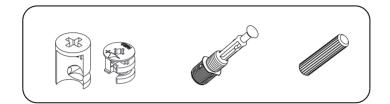

## ATTENTION !!

Minifix is the main connection material used in Decortie products. Before starting assembly, please check the drawings below.

(2)

### ACCESSORY LIST