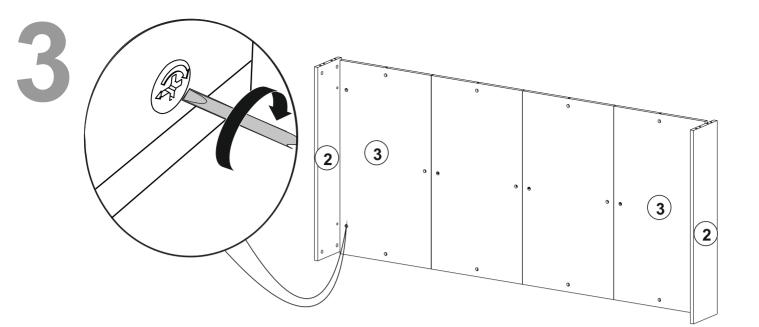

## ATTENTION !!

Minifix is the main connection material used in Decortie products. Before starting assembly, please check the drawings below.

(2)