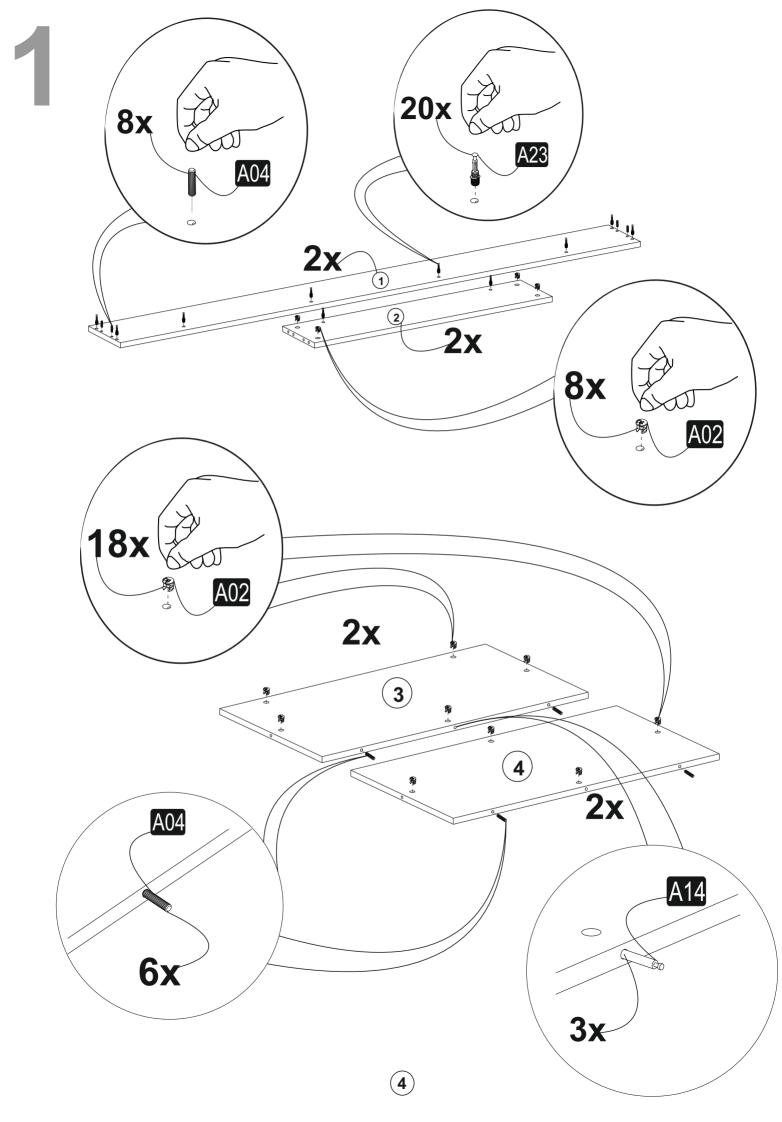

## ATTENTION !!

Minifix is the main connection material used in Decortie products. Before starting assembly, please check the drawings below.

(2)