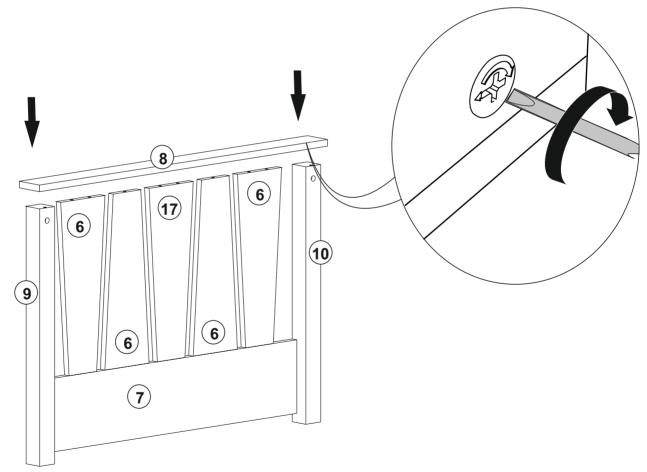

ll be enough.

Although all the products are produced and packed carefully, sometimes happen that some component is damaged during the transportation. In such a case please check the missing or damaged part and do not hesitate to contact us. Telephone number

AMERİKA PHONE (201)282-1510 TÜRKİYE TELEFON (553) 966-7517

Do not use your furniture for out of purposes. If you would like to use it, please contact us for further questions.

Do not directly contact your furniture with excessive heat, cold and humidity because the product can be affected..



Darça 1

yca 2





## ATTENTION !!

Minifix is the main connection material used in Decortie products. Before starting assembly, please check the drawings below.











(2)

### ACCESSORY LIST



#### **GENERAL VIEW**



3























(11)











#### DİĞER ÜRÜNLERİMİZİ GÖRDÜNÜZMÜ???

www.decorotika.com