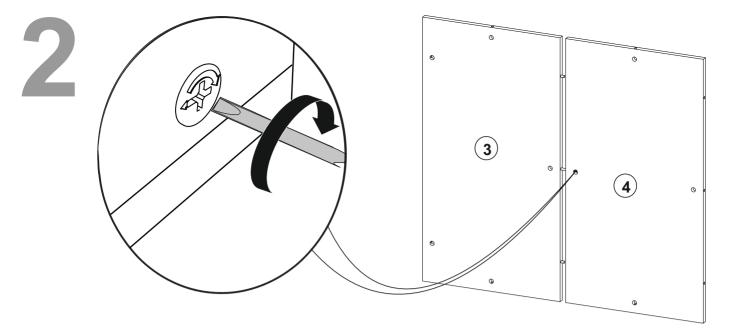

## ATTENTION !!

Minifix is the main connection material used in Decortie products. Before starting assembly, please check the drawings below.

(2)