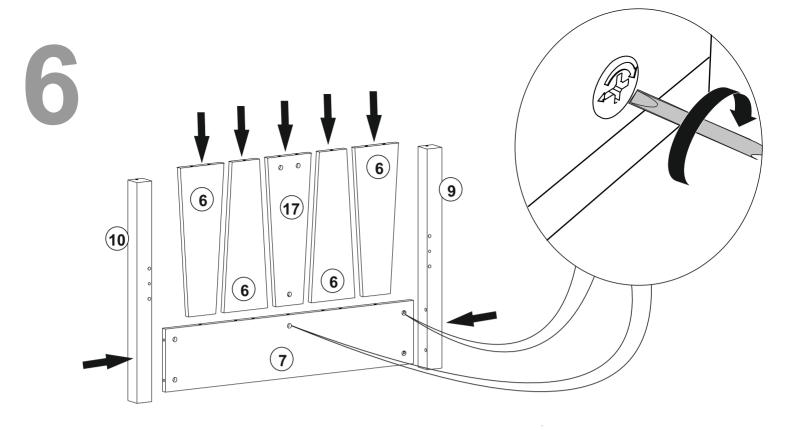

will be enough.

Although all the products are produced and packed carefully, sometimes happen that some component is damaged during the transportation. In such a case please check the missing or damaged part and do not hesitate to contact us. Telephone number

AMERİKA PHONE (201)282-1510 TÜRKİYE TELEFON (553) 966-7517

Do not use your furniture for out of purposes. If you would like to use it, please contact us for further questions.

Do not directly contact your furniture with excessive heat, cold and humidity because the product can be affected..



Darça 1

yca 2





## ATTENTION !!

Minifix is the main connection material used in Decortie products. Before starting assembly, please check the drawings below.











(2)

### ACCESSORY LIST



#### **GENERAL VIEW**



3























(11)











#### DİĞER ÜRÜNLERİMİZİ GÖRDÜNÜZMÜ???

www.decorotika.com