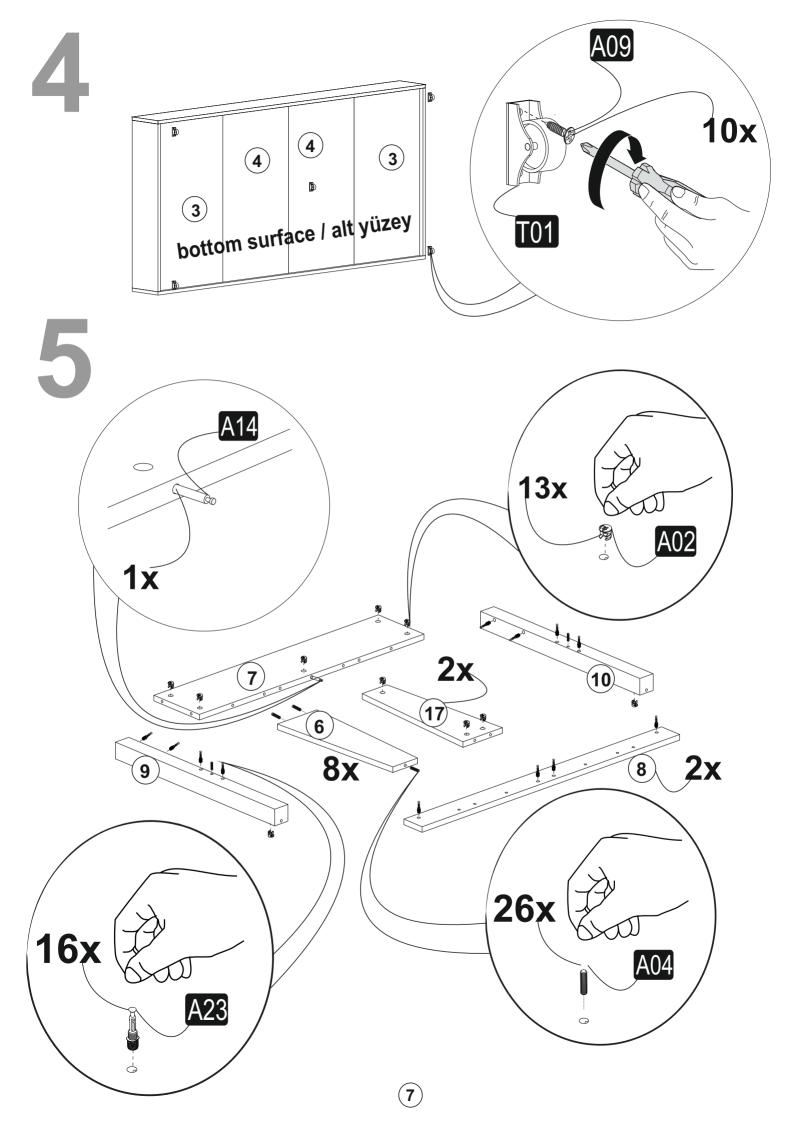

s will be enough.

Although all the products are produced and packed carefully, sometimes happen that some component is damaged during the transportation. In such a case please check the missing or damaged part and do not hesitate to contact us. Telephone number

AMERİKA PHONE (201)282-1510 TÜRKİYE TELEFON (553) 966-7517

Do not use your furniture for out of purposes. If you would like to use it, please contact us for further questions.

Do not directly contact your furniture with excessive heat, cold and humidity because the product can be affected..



Darça 1

yca 2





## ATTENTION !!

Minifix is the main connection material used in Decortie products. Before starting assembly, please check the drawings below.











(2)

### ACCESSORY LIST



#### **GENERAL VIEW**



3























(11)











#### DİĞER ÜRÜNLERİMİZİ GÖRDÜNÜZMÜ???

www.decorotika.com