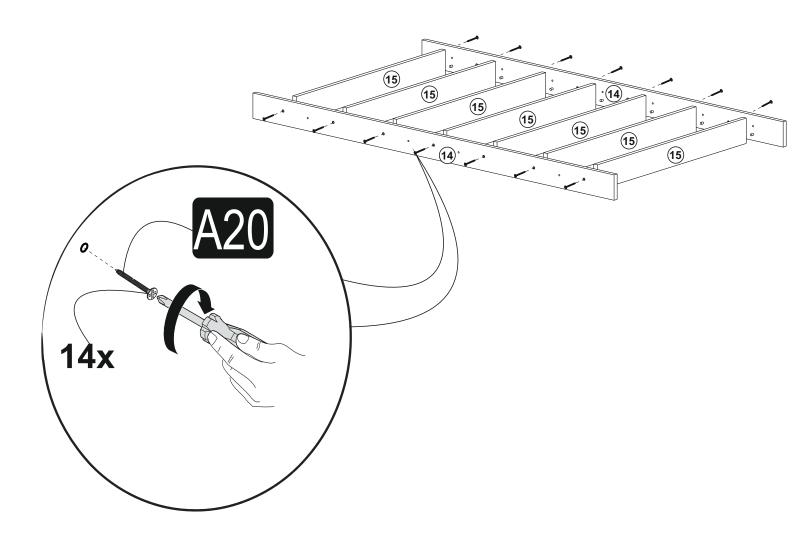

lthough all the products are produced and packed carefully, sometimes happen that some component is damaged during the transportation. In such a case please check the missing or damaged part and do not hesitate to contact us. Telephone number

AMERİKA PHONE (201)282-1510 TÜRKİYE TELEFON (553) 966-7517

Do not use your furniture for out of purposes. If you would like to use it, please contact us for further questions.

Do not directly contact your furniture with excessive heat, cold and humidity because the product can be affected..



Darça 1

yca 2





## ATTENTION !!

Minifix is the main connection material used in Decortie products. Before starting assembly, please check the drawings below.











(2)

### ACCESSORY LIST



#### **GENERAL VIEW**



3























(11)











#### DİĞER ÜRÜNLERİMİZİ GÖRDÜNÜZMÜ???

www.decorotika.com