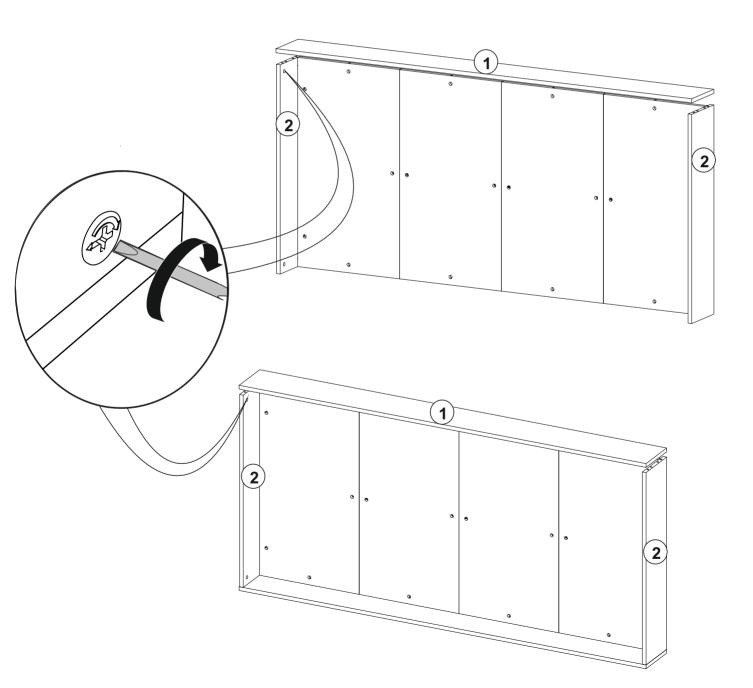

## ATTENTION !!

Minifix is the main connection material used in Decortie products. Before starting assembly, please check the drawings below.

(2)