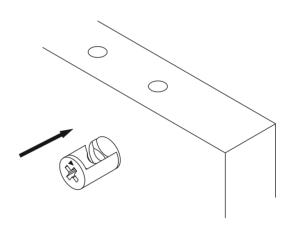

## ATTENTION !!

Minifix is the main connection material used in Decortie products. Before starting assembly, please check the drawings below.

(2)