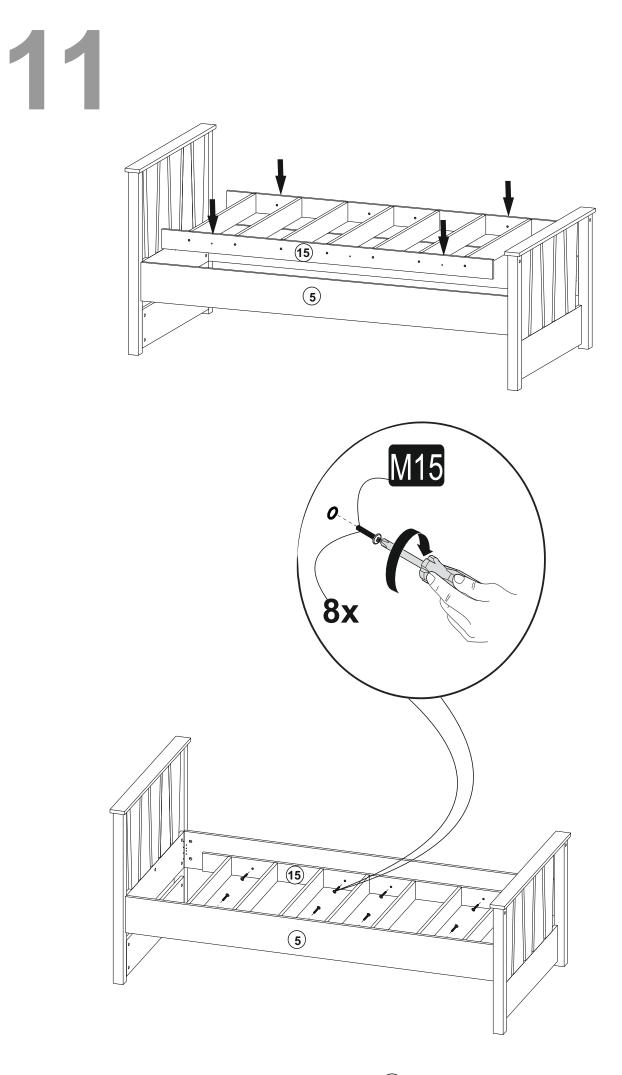

hough all the products are produced and packed carefully, sometimes happen that some component is damaged during the transportation. In such a case please check the missing or damaged part and do not hesitate to contact us. Telephone number

AMERİKA PHONE (201)282-1510 TÜRKİYE TELEFON (553) 966-7517

Do not use your furniture for out of purposes. If you would like to use it, please contact us for further questions.

Do not directly contact your furniture with excessive heat, cold and humidity because the product can be affected..



Darça 1

yca 2





## ATTENTION !!

Minifix is the main connection material used in Decortie products. Before starting assembly, please check the drawings below.











(2)

### ACCESSORY LIST



#### **GENERAL VIEW**



3























(11)











#### DİĞER ÜRÜNLERİMİZİ GÖRDÜNÜZMÜ???

www.decorotika.com