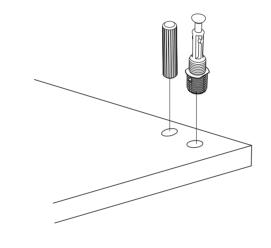

## ATTENTION !!

Minifix is the main connection material used in Decortie products. Before starting assembly, please check the drawings below.

(2)