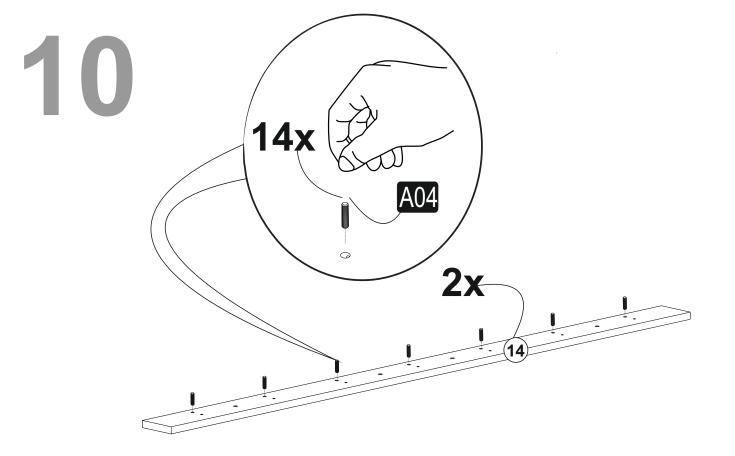

Although all the products are produced and packed carefully, sometimes happen that some component is damaged during the transportation. In such a case please check the missing or damaged part and do not hesitate to contact us. Telephone number

AMERİKA PHONE (201)282-1510 TÜRKİYE TELEFON (553) 966-7517

Do not use your furniture for out of purposes. If you would like to use it, please contact us for further questions.

Do not directly contact your furniture with excessive heat, cold and humidity because the product can be affected..



Darça 1

yca 2





## ATTENTION !!

Minifix is the main connection material used in Decortie products. Before starting assembly, please check the drawings below.











(2)

### ACCESSORY LIST



#### **GENERAL VIEW**



3























(11)











#### DİĞER ÜRÜNLERİMİZİ GÖRDÜNÜZMÜ???

www.decorotika.com