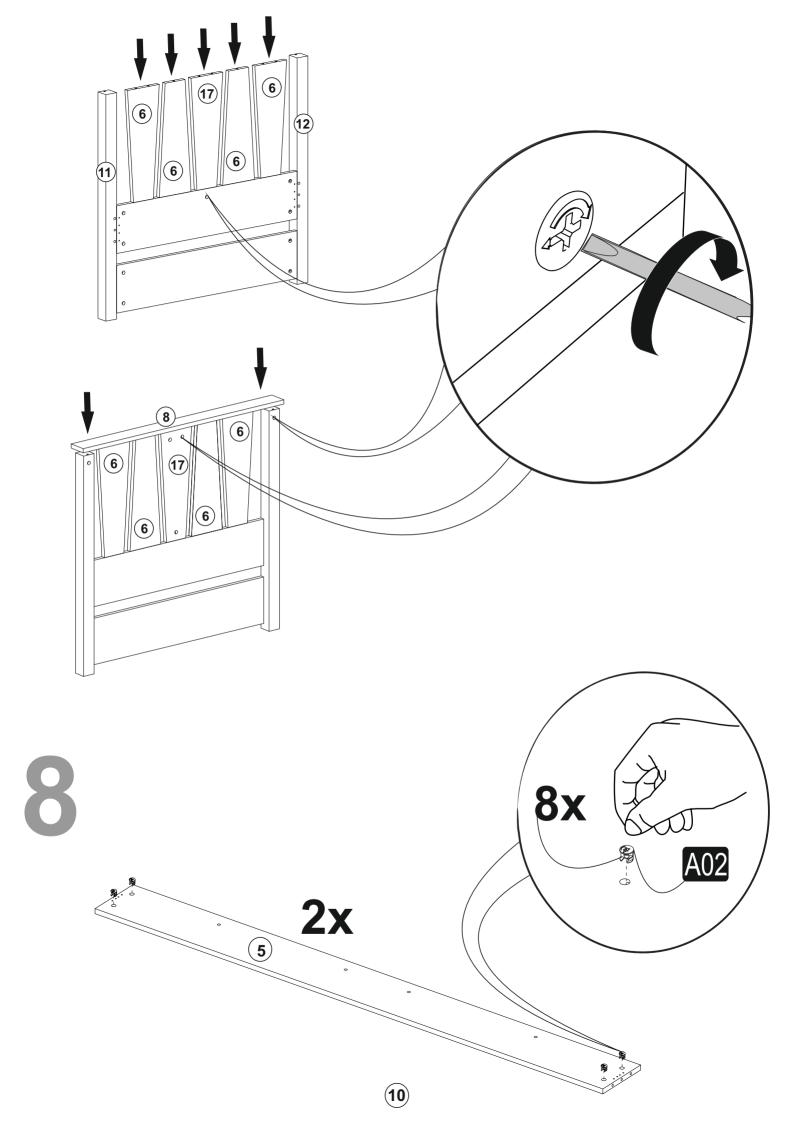

e enough.

Although all the products are produced and packed carefully, sometimes happen that some component is damaged during the transportation. In such a case please check the missing or damaged part and do not hesitate to contact us. Telephone number

AMERİKA PHONE (201)282-1510 TÜRKİYE TELEFON (553) 966-7517

Do not use your furniture for out of purposes. If you would like to use it, please contact us for further questions.

Do not directly contact your furniture with excessive heat, cold and humidity because the product can be affected..



Darça 1

yca 2





## ATTENTION !!

Minifix is the main connection material used in Decortie products. Before starting assembly, please check the drawings below.











(2)

### ACCESSORY LIST



#### **GENERAL VIEW**



3























(11)











#### DİĞER ÜRÜNLERİMİZİ GÖRDÜNÜZMÜ???

www.decorotika.com