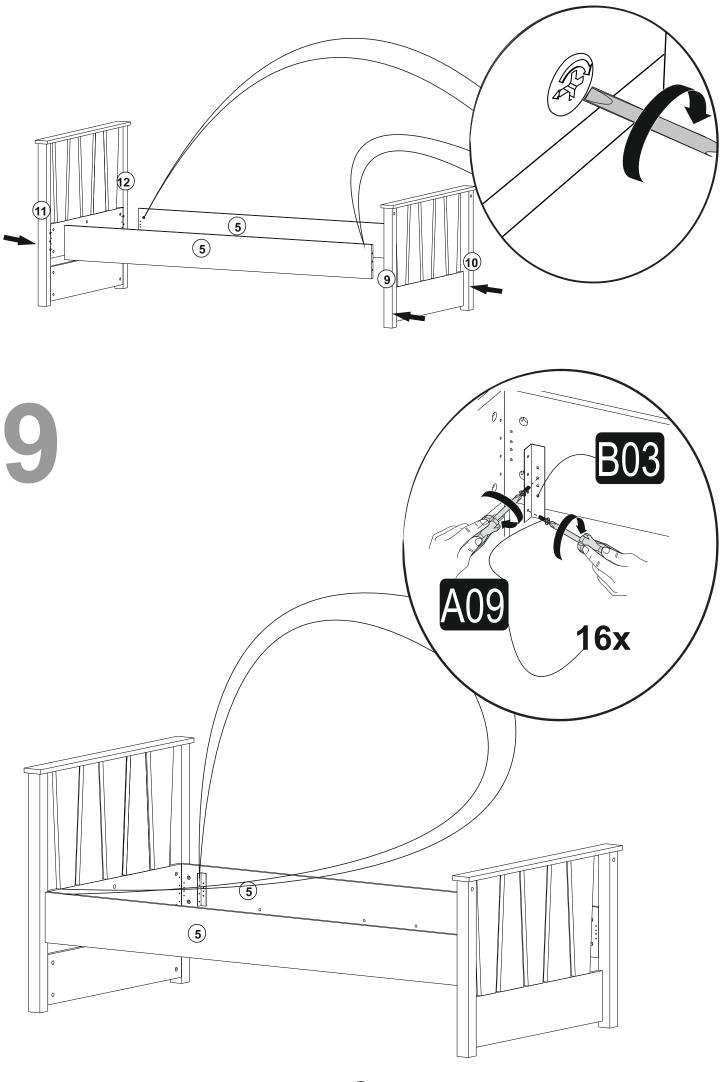

enough.

Although all the products are produced and packed carefully, sometimes happen that some component is damaged during the transportation. In such a case please check the missing or damaged part and do not hesitate to contact us. Telephone number

AMERİKA PHONE (201)282-1510 TÜRKİYE TELEFON (553) 966-7517

Do not use your furniture for out of purposes. If you would like to use it, please contact us for further questions.

Do not directly contact your furniture with excessive heat, cold and humidity because the product can be affected..



Darça 1

yca 2





## ATTENTION !!

Minifix is the main connection material used in Decortie products. Before starting assembly, please check the drawings below.











(2)

### ACCESSORY LIST



#### **GENERAL VIEW**



3























(11)











#### DİĞER ÜRÜNLERİMİZİ GÖRDÜNÜZMÜ???

www.decorotika.com