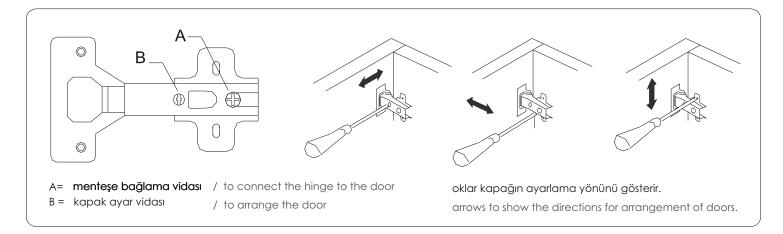

## ATTENTION !!

Minifix is the main connection material used in products. Before starting assembly, please check the drawings below.