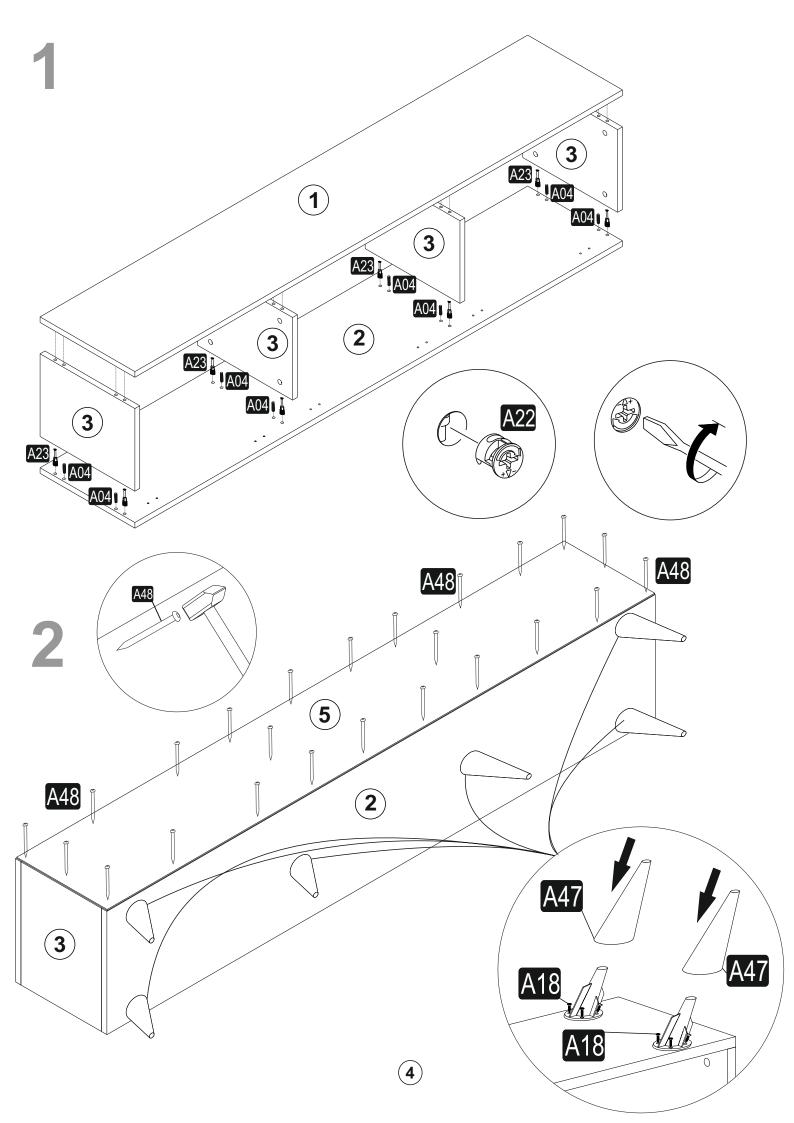

## ATTENTION !!

Minifix is the main connection material used in products. Before starting assembly, please check the drawings below.