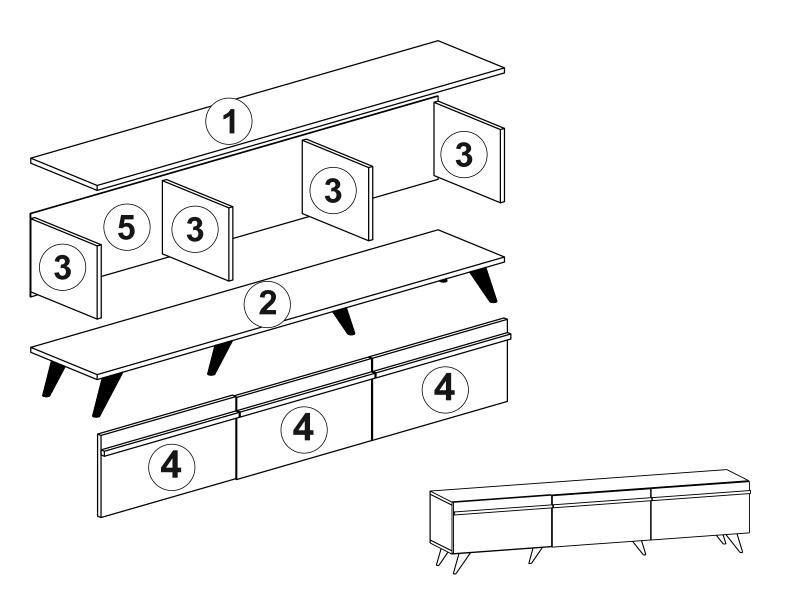

se it, please contact us for further questions.

Do not directly contact your furniture with excessive heat, cold and humidity because the product can be affected..









## ATTENTION !!

Minifix is the main connection material used in products. Before starting assembly, please check the drawings below.



## AKSESUAR LİSTESİ / ACCESSORY LIST

| A23 Minifix M8 | A22 Minifix G18<br>16x | A04 KVLY<br>16x | A18 3,5×18<br>54x      | A47<br>CRGN 6x |
|----------------|------------------------|-----------------|------------------------|----------------|
| С01 DM<br>6х   | CO4 GA                 | A48 AC<br>24x   | A06 18 mm<br>CRGN 16 x |                |
|                |                        |                 |                        |                |

## PARÇA TANILAMA / GENERAL VIEW