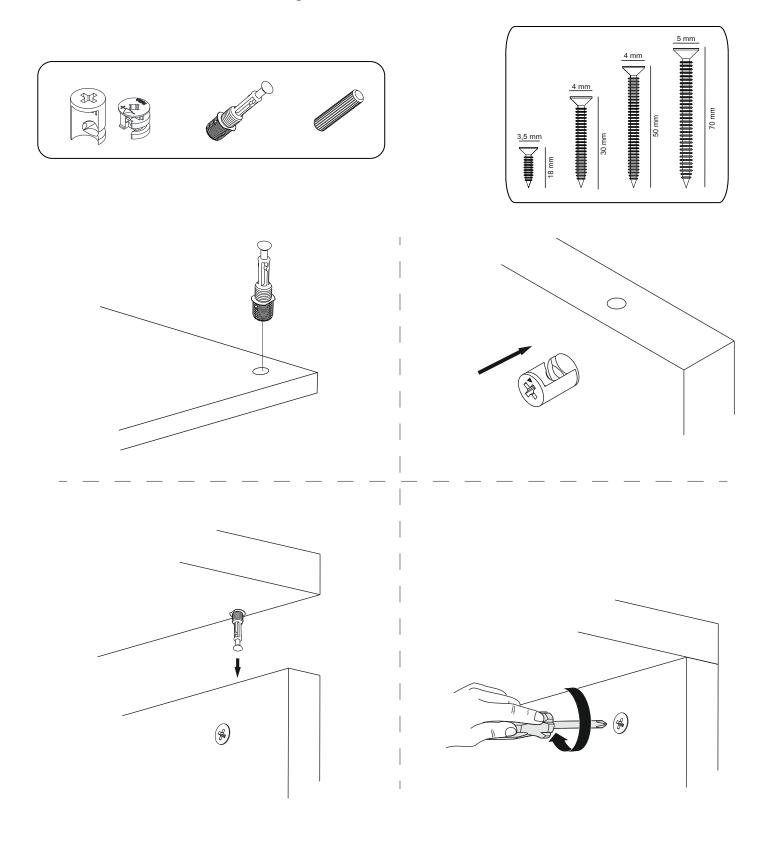

## ATTENTION !!

Minifix is the main connection material used in products. Before starting assembly, please check the drawings below.