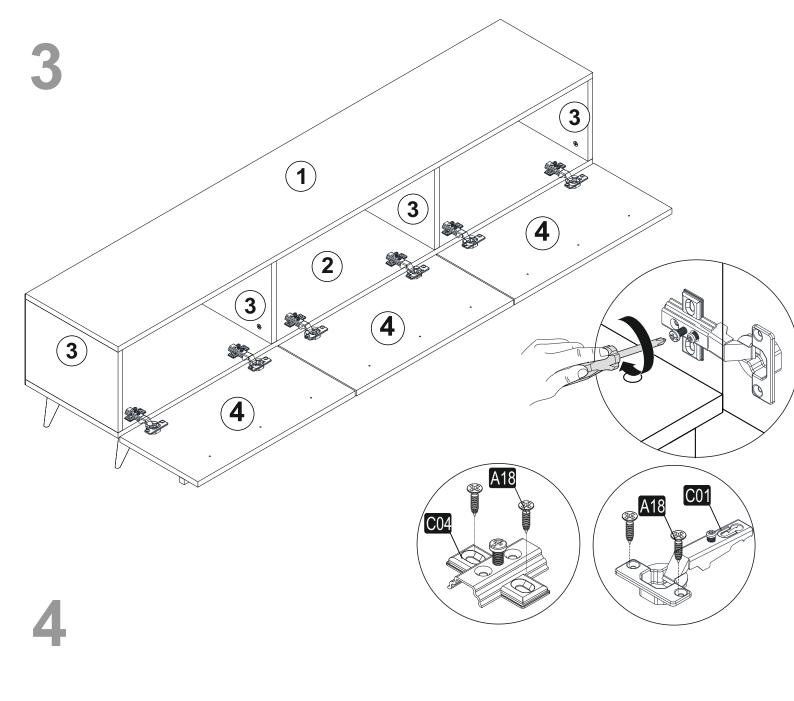

## ATTENTION !!

Minifix is the main connection material used in products. Before starting assembly, please check the drawings below.