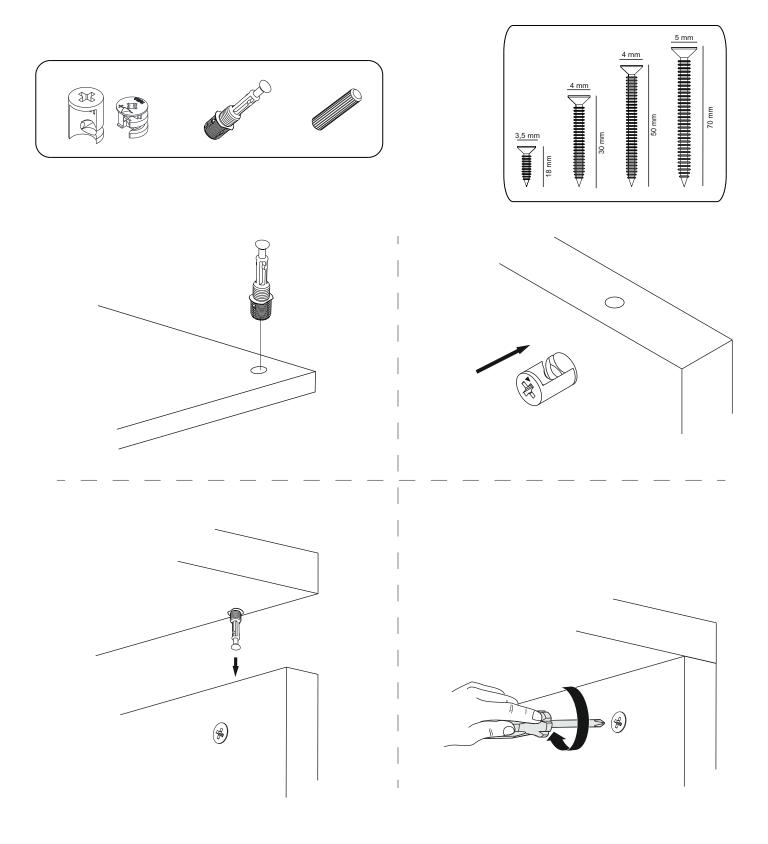

## **ATTENTION!!**

Minifix is the main connection material used in products. Before starting assembly, please check the drawings below.