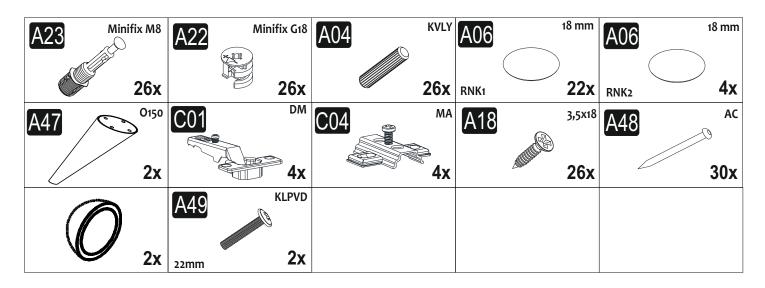

clean all the components with a damp cloth.
Also for usual cleaning, this will be enough.

Although all the products are produced and packed carefully, sometimes happen that some component is damaged during the transportation. In such a case please check the missing or damaged part and do not hesitate to contact us. You can send e-mail to info@inarchdizayn.com or reach us at 0541 353 1700

Do not use your furniture for out of purposes. If you would like to use it, please contact us for further questions.

Do not directly contact your furniture with excessive heat, cold and humidity because the product can be affected..









## **ATTENTION!!**

Minifix is the main connection material used in products. Before starting assembly, please check the drawings below.



### **ACCESSORY LIST**



#### **GENERAL VIEW**