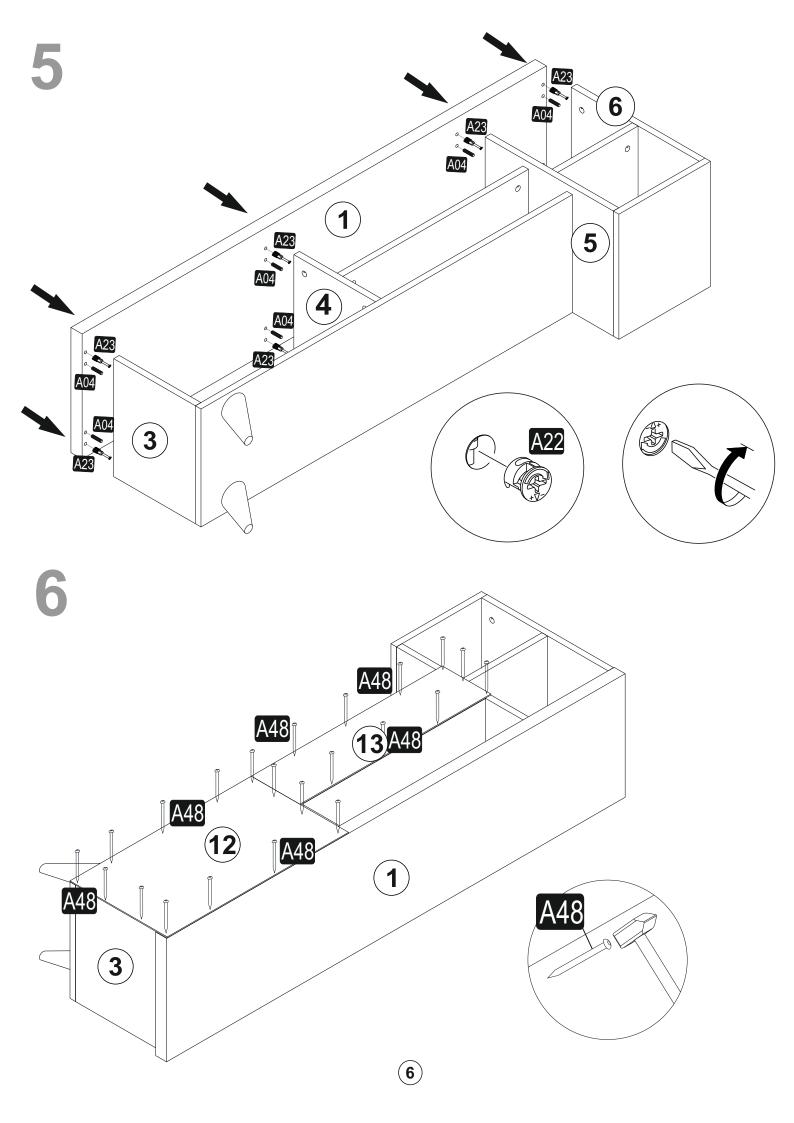

## **ATTENTION!!**

Minifix is the main connection material used in products. Before starting assembly, please check the drawings below.