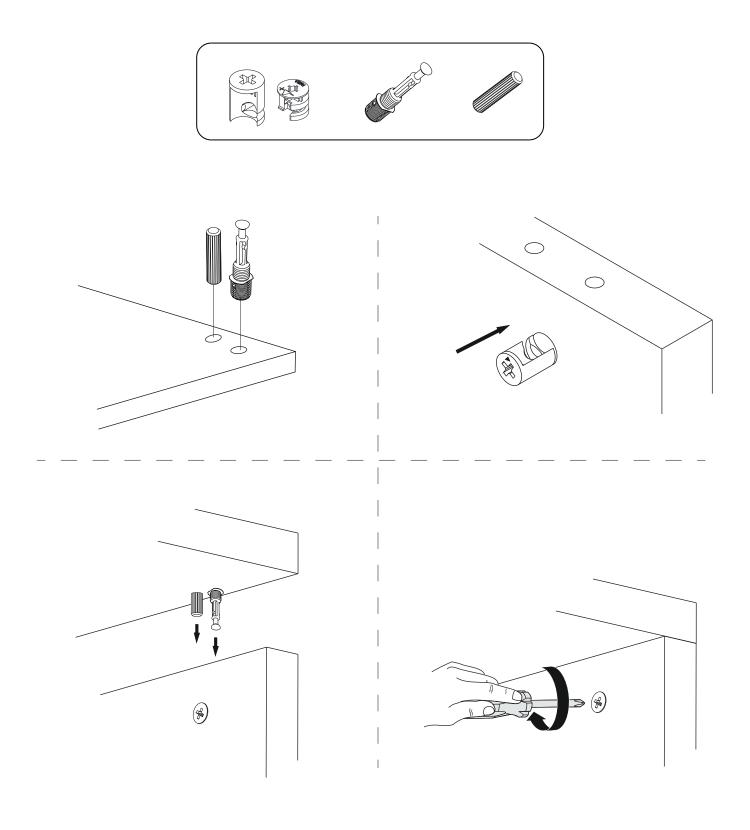

### **ATTENTION!!**

Minifix is the main connection material used in Decortie products. Before starting assembly, please check the drawings below.