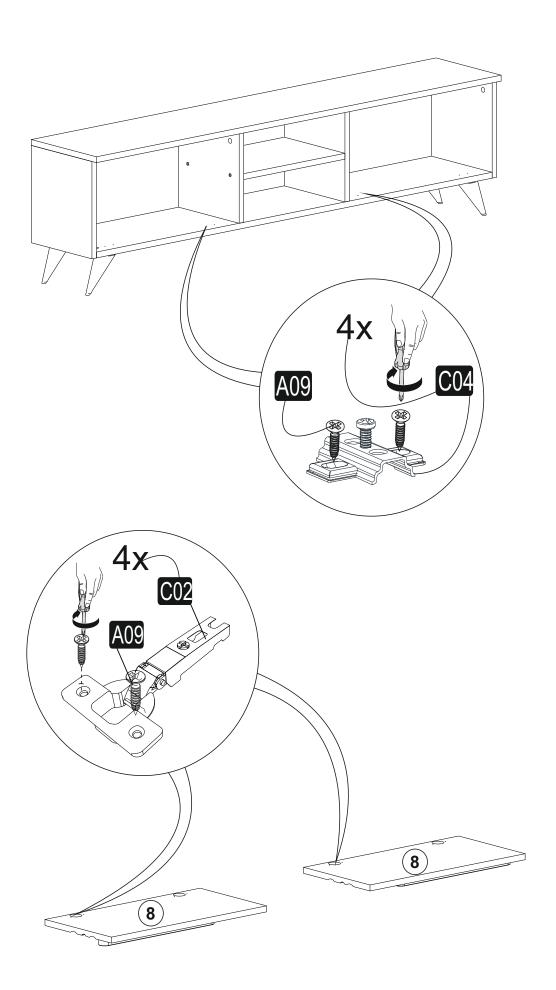

### **ATTENTION!!**

Minifix is the main connection material used in Decortie products. Before starting assembly, please check the drawings below.