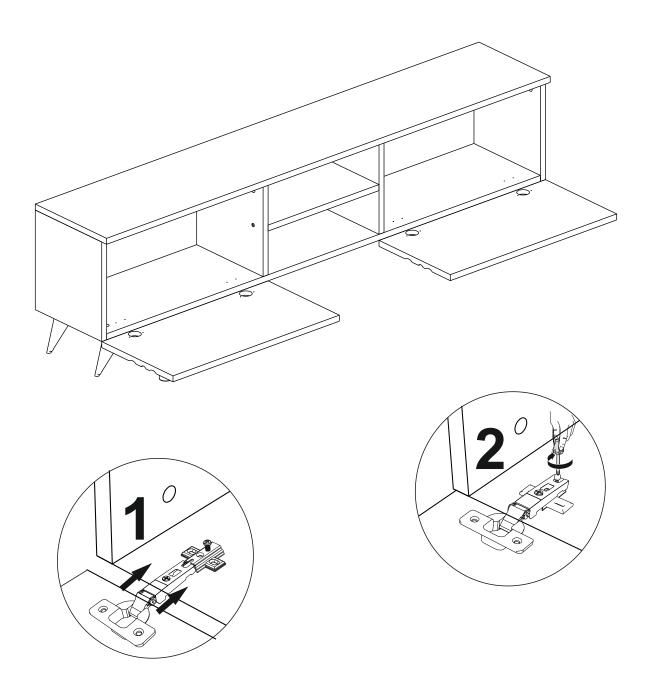

### **ATTENTION!!**

Minifix is the main connection material used in Decortie products. Before starting assembly, please check the drawings below.