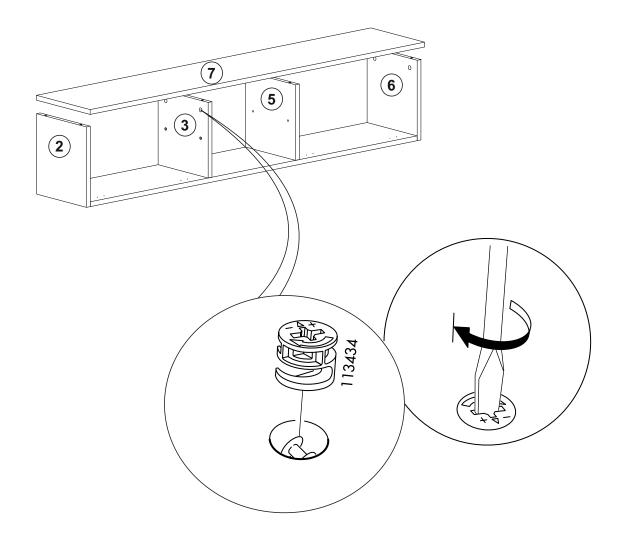

### **ATTENTION!!**

Minifix is the main connection material used in Decortie products. Before starting assembly, please check the drawings below.