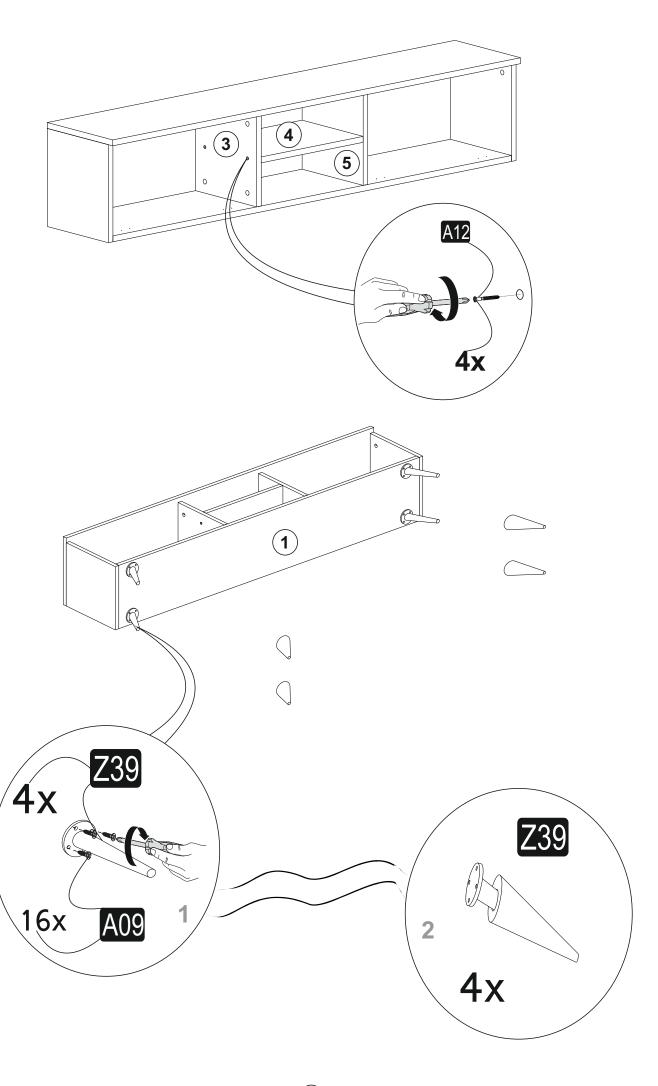

### **ATTENTION!!**

Minifix is the main connection material used in Decortie products. Before starting assembly, please check the drawings below.