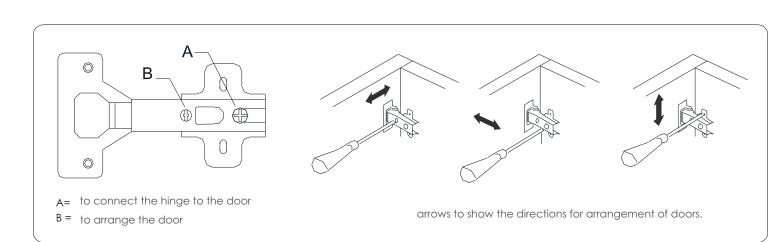

### **ATTENTION!!**

Minifix is the main connection material used in Decortie products. Before starting assembly, please check the drawings below.