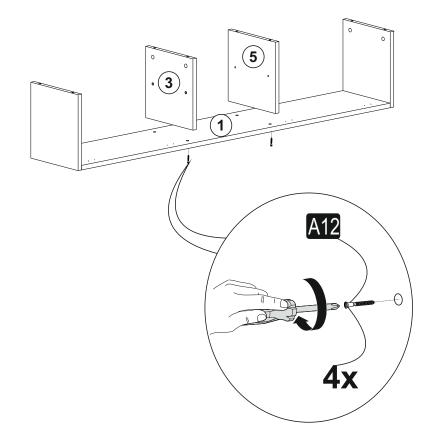

### **ATTENTION!!**

Minifix is the main connection material used in Decortie products. Before starting assembly, please check the drawings below.