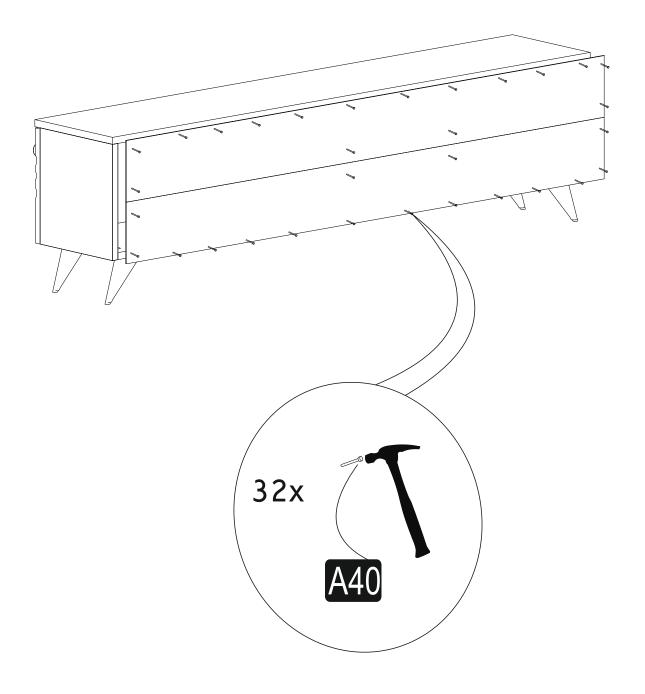

.
Also for usual cleaning, this will be enough.



Although all the products are produced and packed carefully, sometimes happen that some component is damaged during the transportation. In such a case please check the missing or damaged part and do not hesitate to contact us. Telephone number America; (201)282-1510

Türkiye; 0 553 966 75 17



Do not use your furniture for out of purposes. If you would like to use it, please contact us for further questions.

Do not directly contact your furniture with excessive heat, cold and humidity because the product can be affected..

### **ATTENTION!!**

Minifix is the main connection material used in Decortie products. Before starting assembly, please check the drawings below.



#### **ACCESSORY LIST**



#### **GENERAL VIEW**























# Have you seen our other products? Sales@decorotika.com