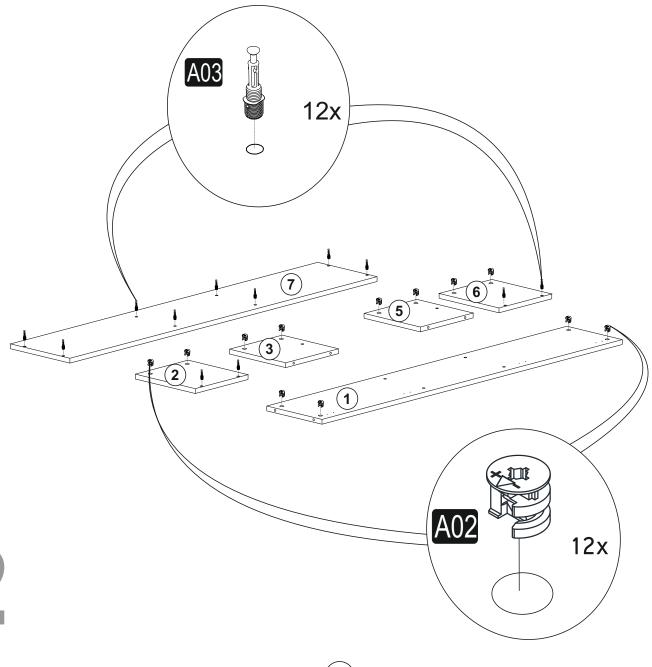

### **ATTENTION!!**

Minifix is the main connection material used in Decortie products. Before starting assembly, please check the drawings below.