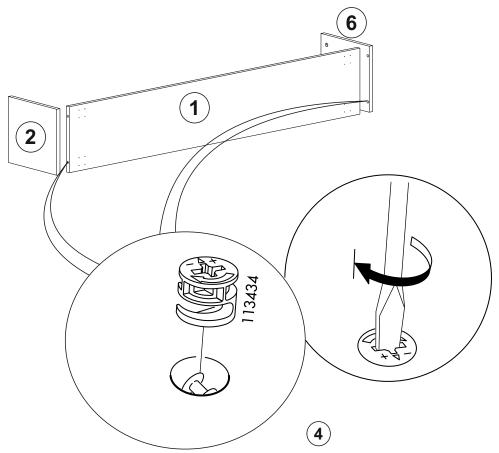

### **ATTENTION!!**

Minifix is the main connection material used in Decortie products. Before starting assembly, please check the drawings below.