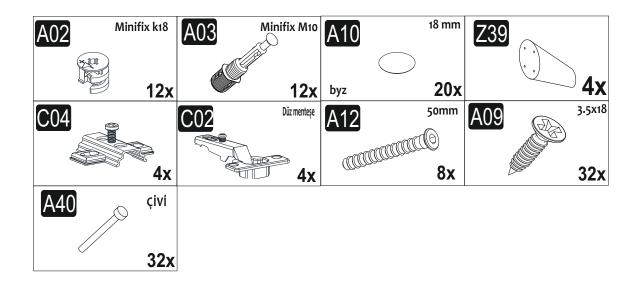

clean all the components with a damp cloth.
Also for usual cleaning, this will be enough.



Although all the products are produced and packed carefully, sometimes happen that some component is damaged during the transportation. In such a case please check the missing or damaged part and do not hesitate to contact us. Telephone number America; (201)282-1510

Türkiye; 0 553 966 75 17



Do not use your furniture for out of purposes. If you would like to use it, please contact us for further questions.

Do not directly contact your furniture with excessive heat, cold and humidity because the product can be affected..

### **ATTENTION!!**

Minifix is the main connection material used in Decortie products. Before starting assembly, please check the drawings below.



#### **ACCESSORY LIST**



#### **GENERAL VIEW**























# Have you seen our other products? Sales@decorotika.com