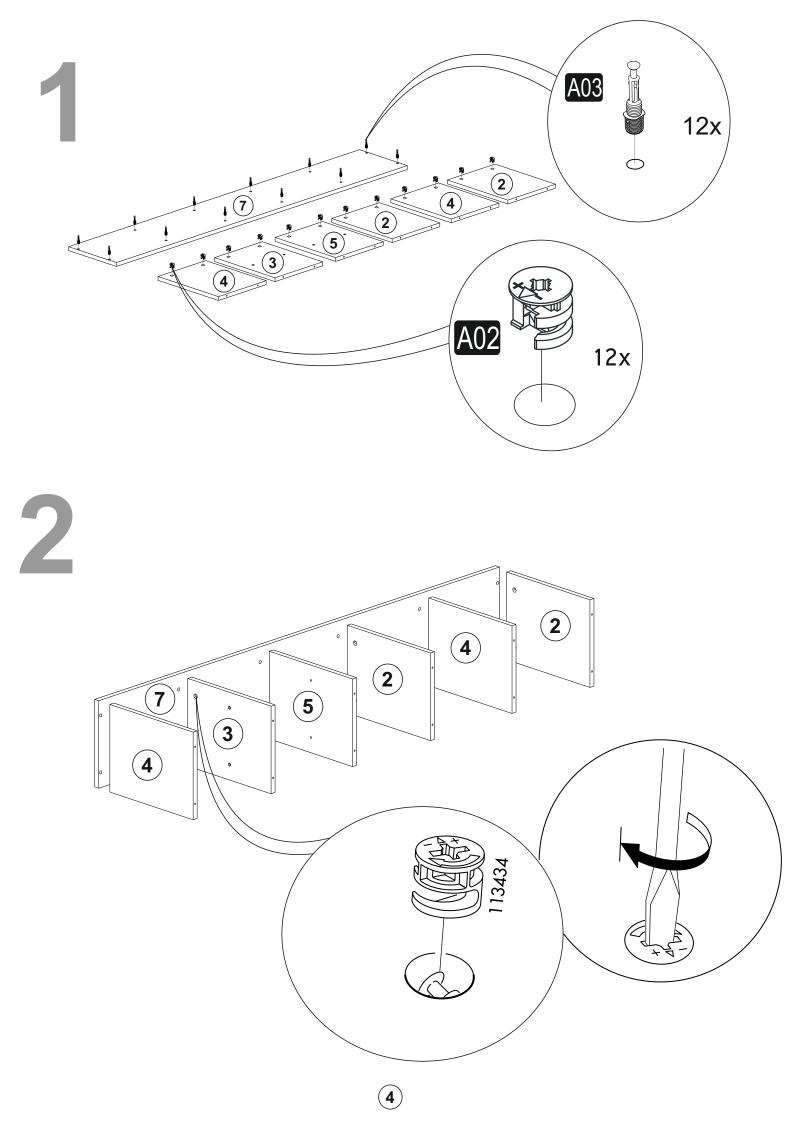

## ATTENTION !!

Minifix is the main connection material used in Decortie products. Before starting assembly, please check the drawings below.