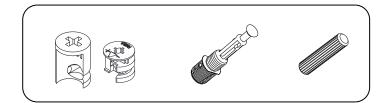

## ATTENTION !!

Minifix is the main connection material used in Decortie products. Before starting assembly, please check the drawings below.