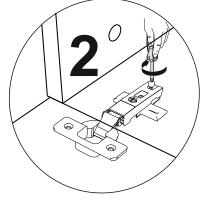

## ATTENTION !!

Minifix is the main connection material used in Decortie products. Before starting assembly, please check the drawings below.