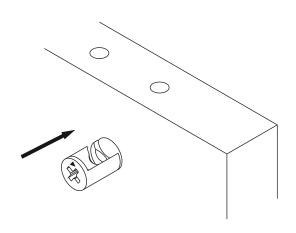

## ATTENTION !!

Minifix is the main connection material used in Decortie products. Before starting assembly, please check the drawings below.