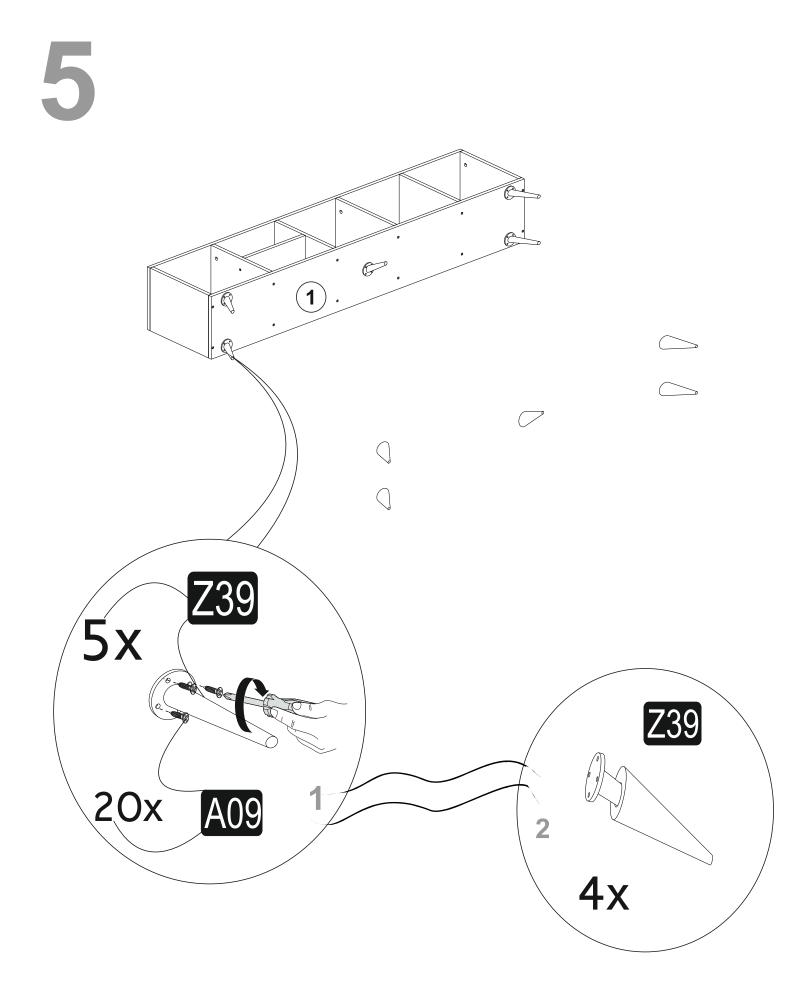

## ATTENTION !!

Minifix is the main connection material used in Decortie products. Before starting assembly, please check the drawings below.