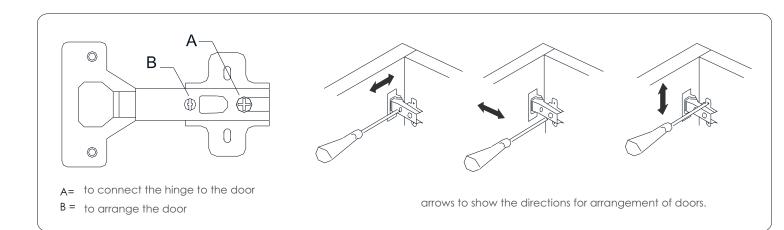

## ATTENTION !!

Minifix is the main connection material used in Decortie products. Before starting assembly, please check the drawings below.