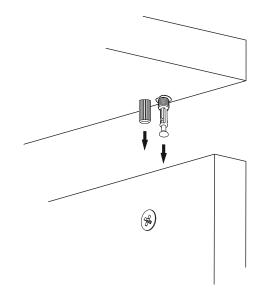

## ATTENTION !!

Minifix is the main connection material used in Decortie products. Before starting assembly, please check the drawings below.