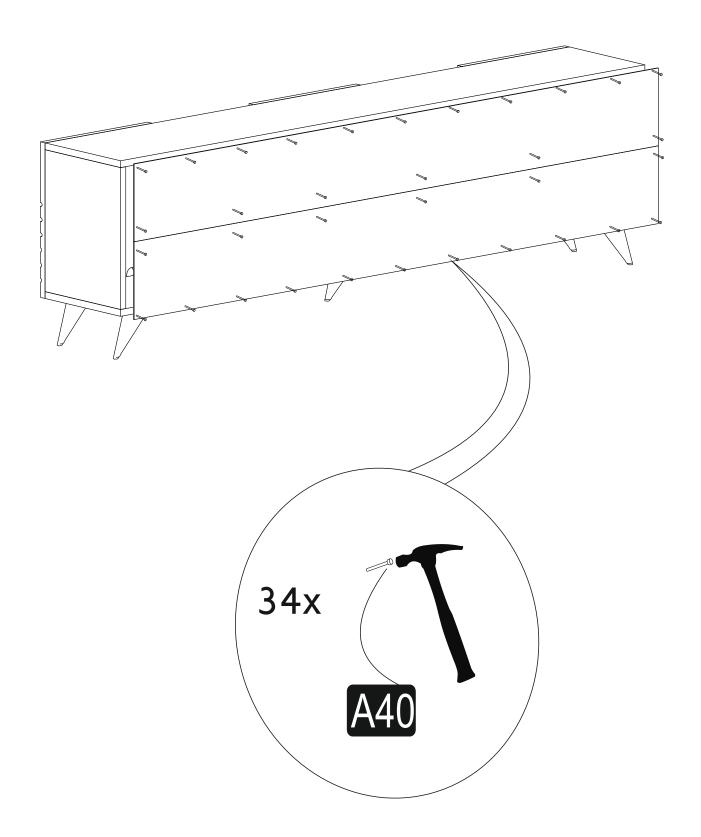

for usual cleaning, this will be enough.

Although all the products are produced and packed carefully, sometimes happen that some component is damaged during the transportation. In such a case please check the missing or damaged part and do not hesitate to contact us. Telephone number America; (201)282-1510 Türkiye; 0 553 966 75 17

Do not use your furniture for out of purposes. If you would like to use it, please contact us for further questions.

Do not directly contact your furniture with excessive heat, cold and humidity because the product can be affected..





parça 1





## ATTENTION !!

Minifix is the main connection material used in Decortie products. Before starting assembly, please check the drawings below.











## ACCESSORY LIST



**GENERAL VIEW** 

























## Have you seen our other products? Sales@decorotika.com