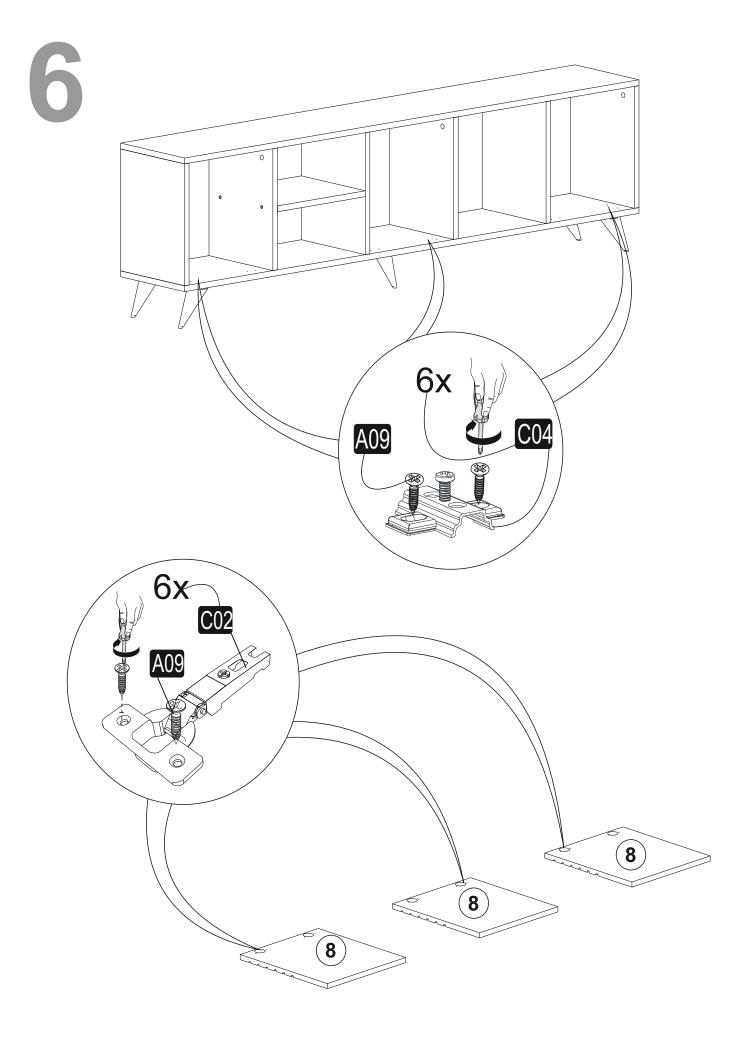

loth. Also for usual cleaning, this will be enough.

Although all the products are produced and packed carefully, sometimes happen that some component is damaged during the transportation. In such a case please check the missing or damaged part and do not hesitate to contact us. Telephone number America; (201)282-1510 Türkiye; 0 553 966 75 17

Do not use your furniture for out of purposes. If you would like to use it, please contact us for further questions.

Do not directly contact your furniture with excessive heat, cold and humidity because the product can be affected..





parça 1





## ATTENTION !!

Minifix is the main connection material used in Decortie products. Before starting assembly, please check the drawings below.











## ACCESSORY LIST



**GENERAL VIEW** 

























## Have you seen our other products? Sales@decorotika.com