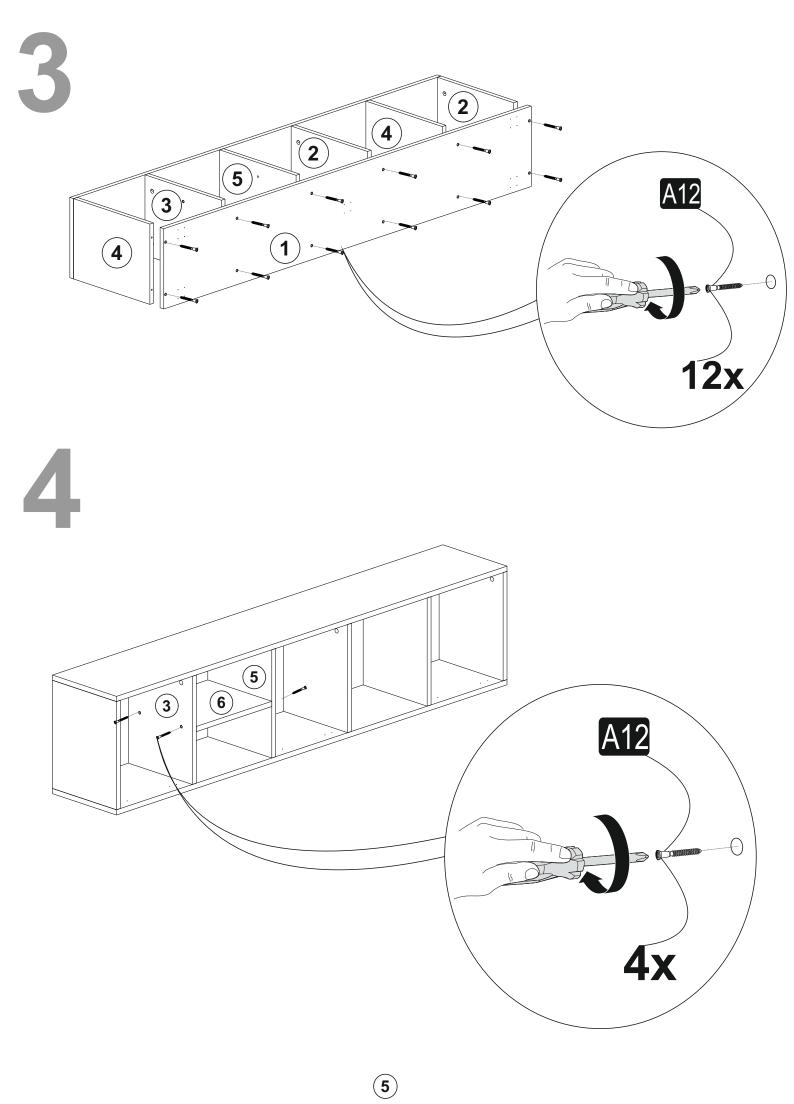

mp cloth. Also for usual cleaning, this will be enough.

Although all the products are produced and packed carefully, sometimes happen that some component is damaged during the transportation. In such a case please check the missing or damaged part and do not hesitate to contact us. Telephone number America; (201)282-1510 Türkiye; 0 553 966 75 17

Do not use your furniture for out of purposes. If you would like to use it, please contact us for further questions.

Do not directly contact your furniture with excessive heat, cold and humidity because the product can be affected..





parça 1





## ATTENTION !!

Minifix is the main connection material used in Decortie products. Before starting assembly, please check the drawings below.











## ACCESSORY LIST



**GENERAL VIEW** 

























## Have you seen our other products? Sales@decorotika.com