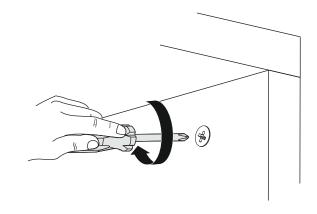

## ATTENTION !!

Minifix is the main connection material used in Decortie products. Before starting assembly, please check the drawings below.