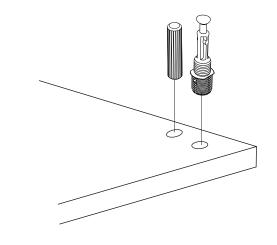

## ATTENTION !!

Minifix is the main connection material used in Decortie products. Before starting assembly, please check the drawings below.