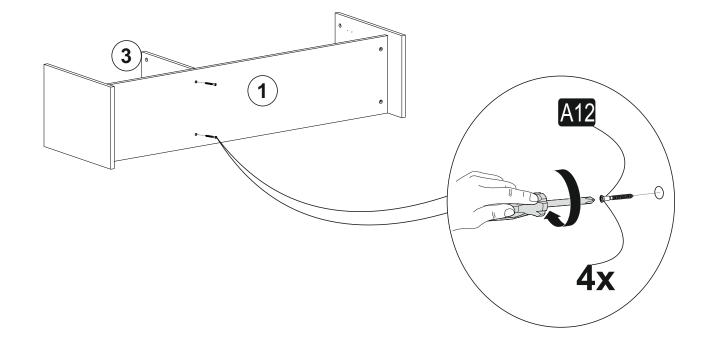

## **ATTENTION!!**

Minifix is the main connection material used in Decortie products. Before starting assembly, please check the drawings below.