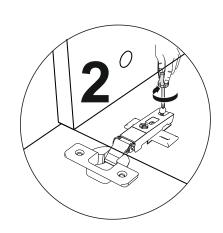

## **ATTENTION!!**

Minifix is the main connection material used in Decortie products. Before starting assembly, please check the drawings below.