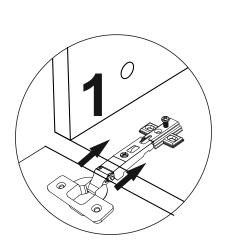

## **ATTENTION!!**

Minifix is the main connection material used in Decortie products. Before starting assembly, please check the drawings below.