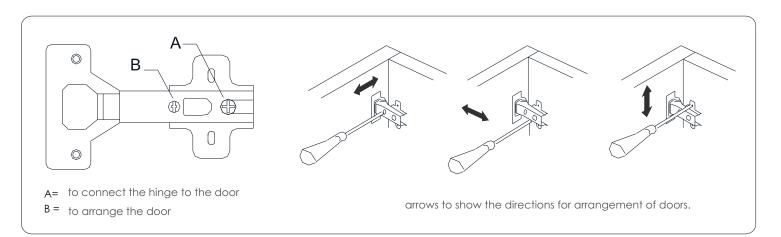

## **ATTENTION!!**

Minifix is the main connection material used in Decortie products. Before starting assembly, please check the drawings below.