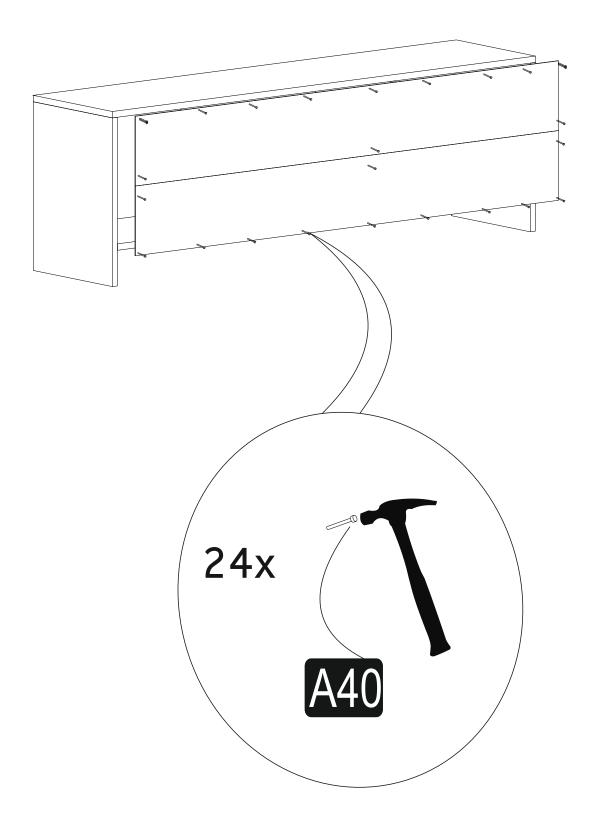

Before start assembling, please check the whole components and accessories according to the lists. If you bought more than one product, to prevent confusion be sure that you completed the first product. Then start the other product's assembling.