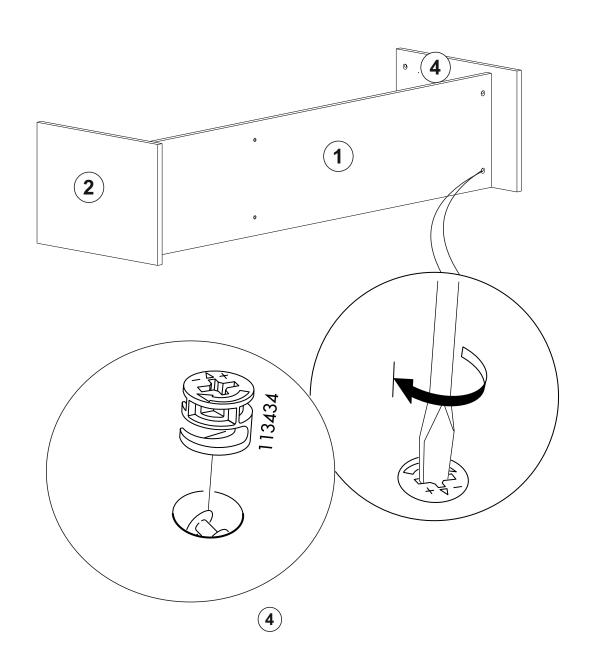

## **ATTENTION!!**

Minifix is the main connection material used in Decortie products. Before starting assembly, please check the drawings below.