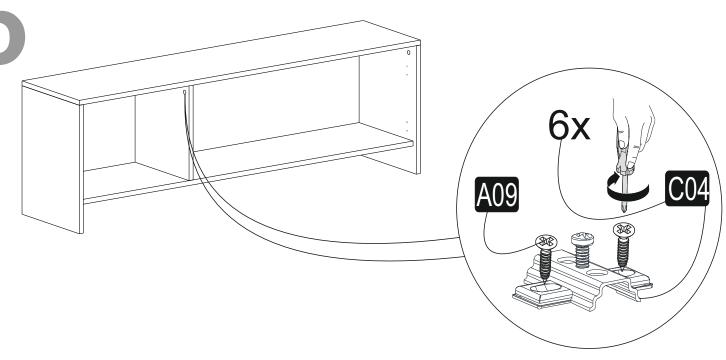

## **ATTENTION!!**

Minifix is the main connection material used in Decortie products. Before starting assembly, please check the drawings below.