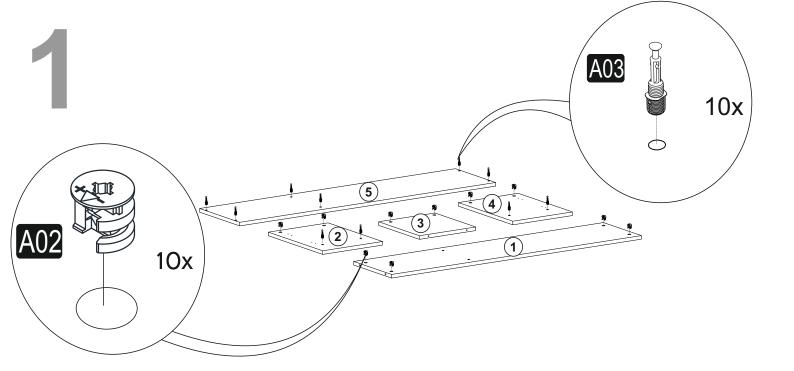

with a damp cloth.
Also for usual cleaning, this will be enough.



Although all the products are produced and packed carefully, sometimes happen that some component is damaged during the transportation. In such a case please check the missing or damaged part and do not hesitate to contact us. Telephone number America; (201)282-1510

Türkiye; 0 553 966 75 17



Do not use your furniture for out of purposes. If you would like to use it, please contact us for further questions.

Do not directly contact your furniture with excessive heat, cold and humidity because the product can be affected..

## **ATTENTION!!**

Minifix is the main connection material used in Decortie products. Before starting assembly, please check the drawings below.



### **ACCESSORY LIST**



#### **GENERAL VIEW**

































www.decorotika.com