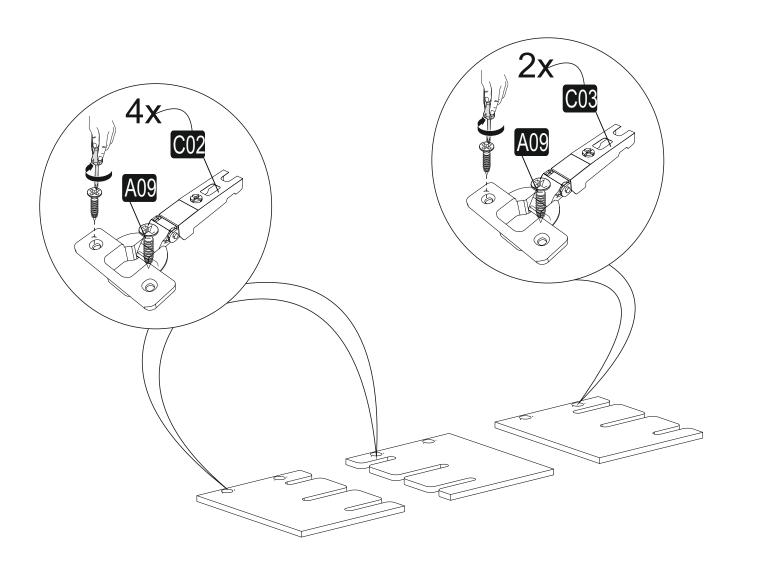

## **ATTENTION!!**

Minifix is the main connection material used in Decortie products. Before starting assembly, please check the drawings below.