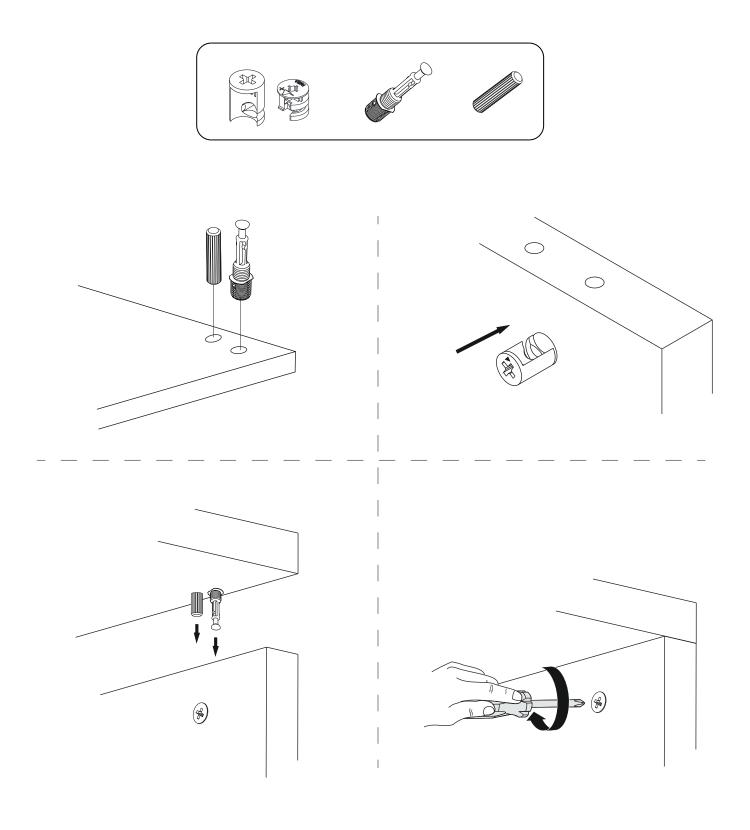

## **ATTENTION!!**

Minifix is the main connection material used in Decortie products. Before starting assembly, please check the drawings below.