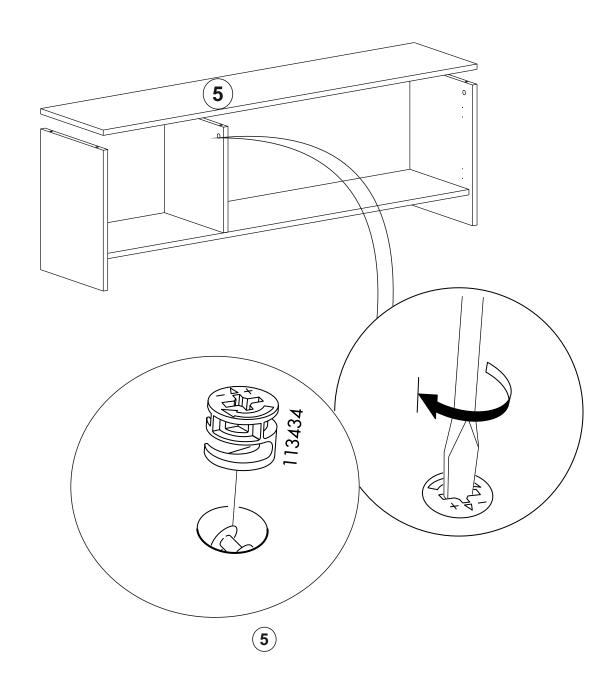

## **ATTENTION!!**

Minifix is the main connection material used in Decortie products. Before starting assembly, please check the drawings below.