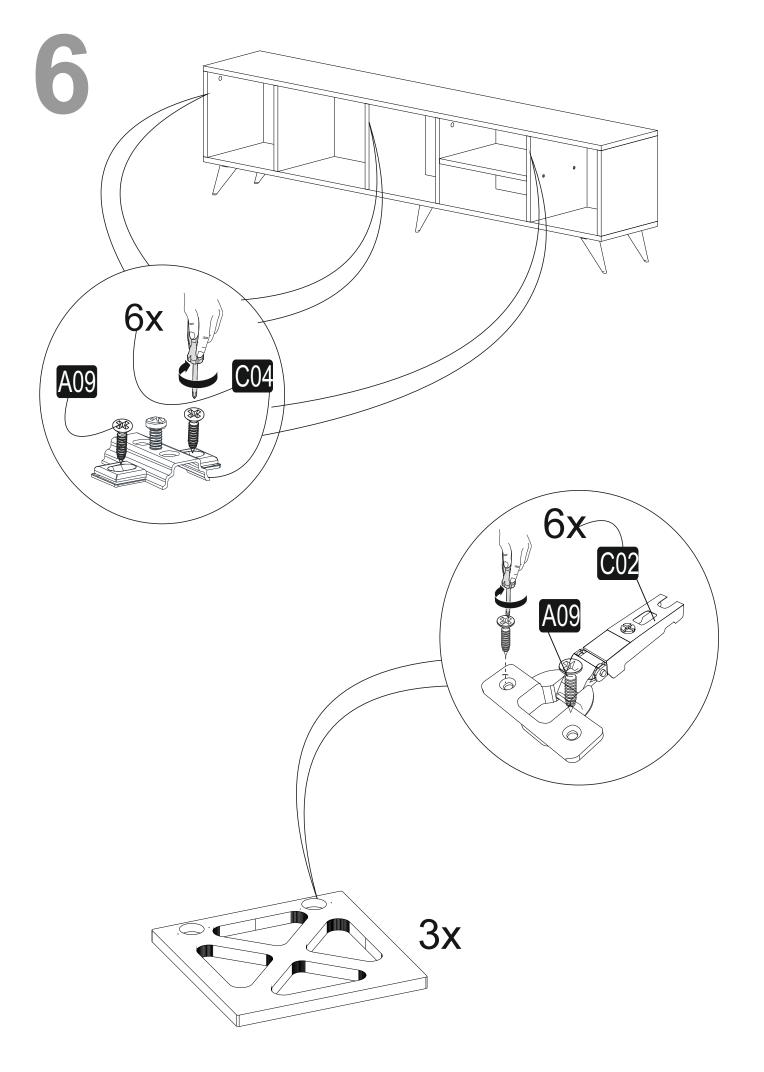

Before start assembling, please check the whole components and accessories according to the lists. If you bought more than one product, to prevent confusion be sure that you completed the first product. Then start the other product's assembling.