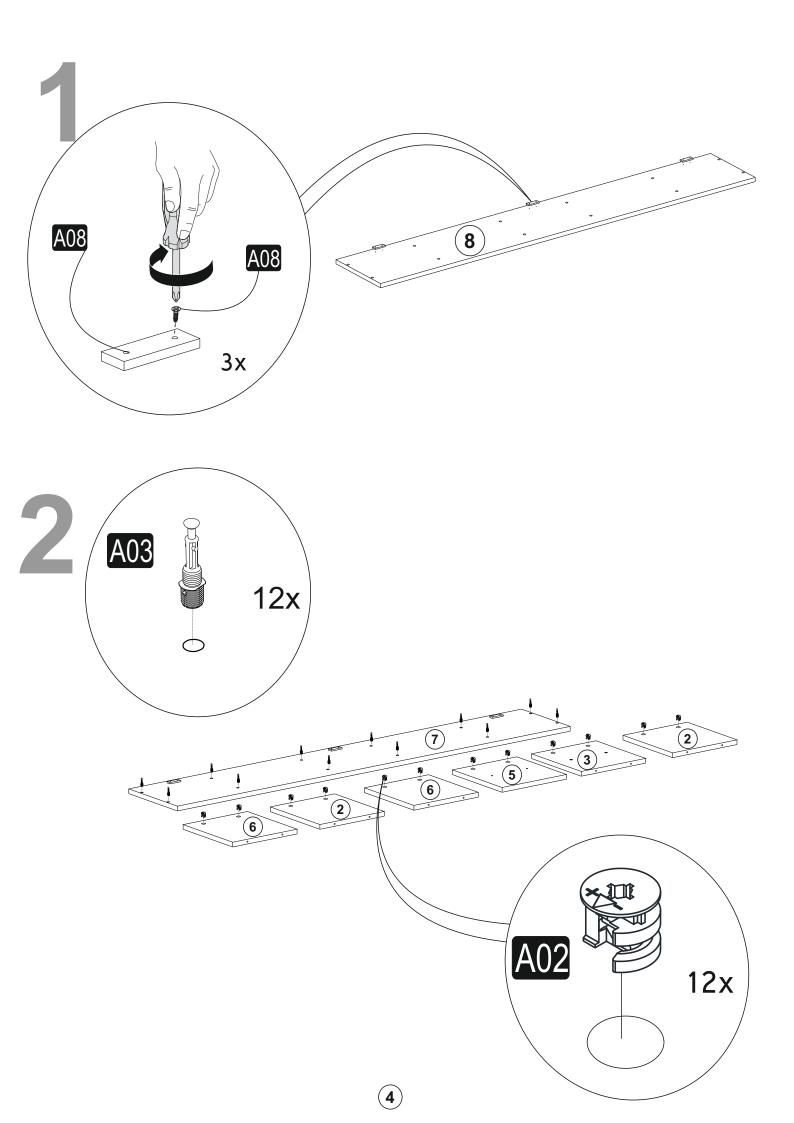

with a damp cloth.
Also for usual cleaning, this will be enough.



Although all the products are produced and packed carefully, sometimes happen that some component is damaged during the transportation. In such a case please check the missing or damaged part and do not hesitate to contact us. Telephone number America; (201)282-1510

Türkiye; 0 553 966 75 17



Do not use your furniture for out of purposes. If you would like to use it, please contact us for further questions.

Do not directly contact your furniture with excessive heat, cold and humidity because the product can be affected..

## **ATTENTION!!**

Minifix is the main connection material used in Decortie products. Before starting assembly, please check the drawings below.



### **ACCESSORY LIST**



#### **GENERAL VIEW**