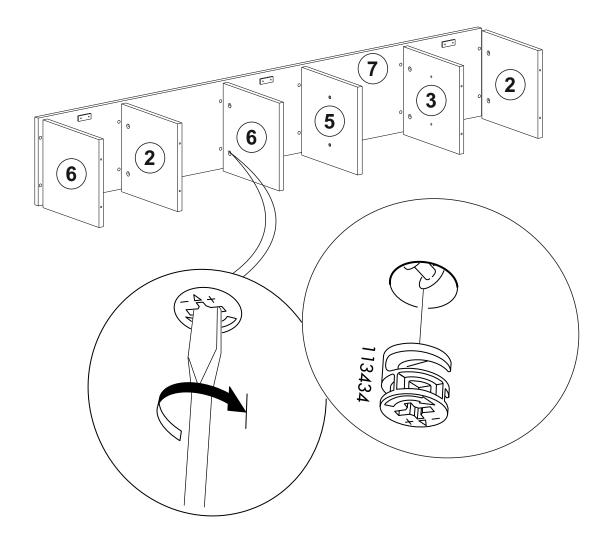

## **ATTENTION!!**

Minifix is the main connection material used in Decortie products. Before starting assembly, please check the drawings below.