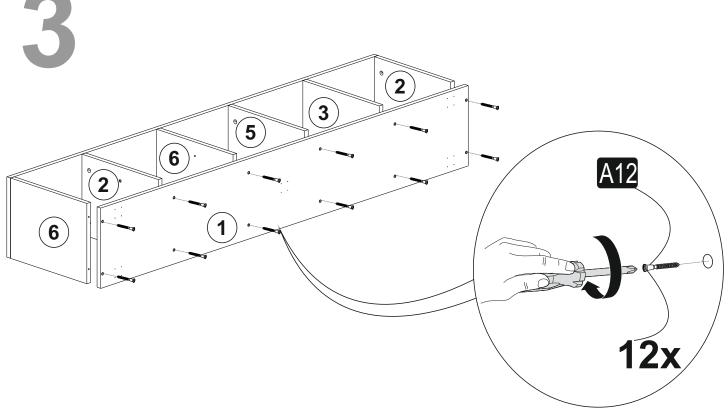

Before start assembling, please check the whole components and accessories according to the lists. If you bought more than one product, to prevent confusion be sure that you completed the first product. Then start the other product's assembling.