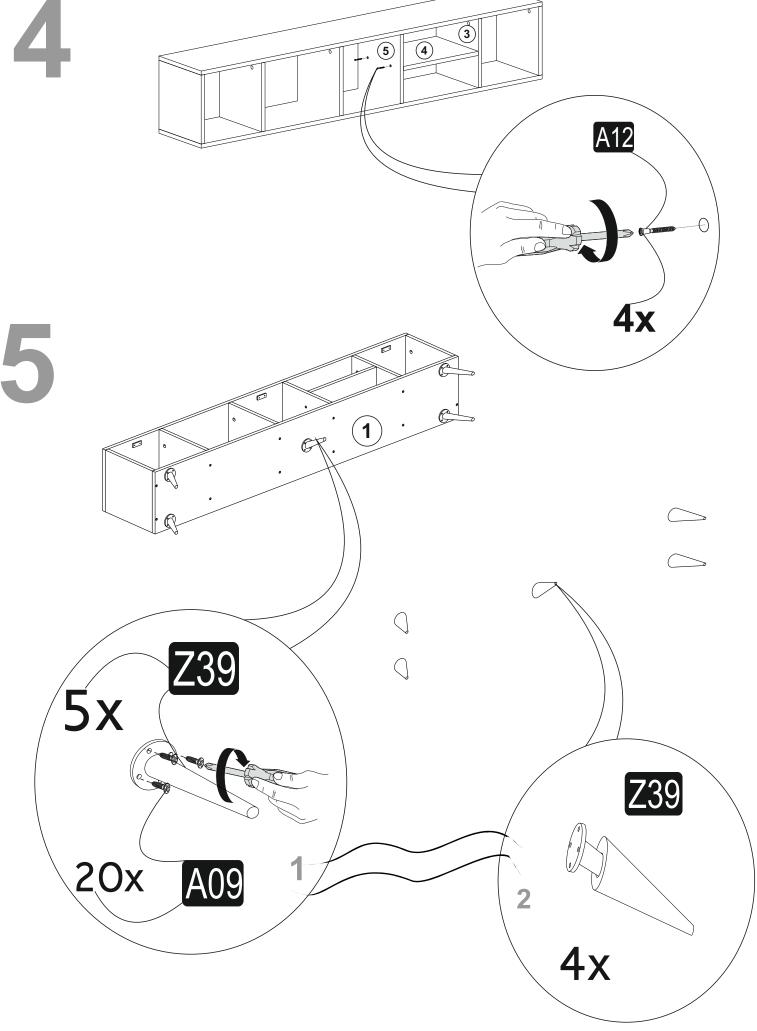

Before start assembling, please check the whole components and accessories according to the lists. If you bought more than one product, to prevent confusion be sure that you completed the first product. Then start the other product's assembling.