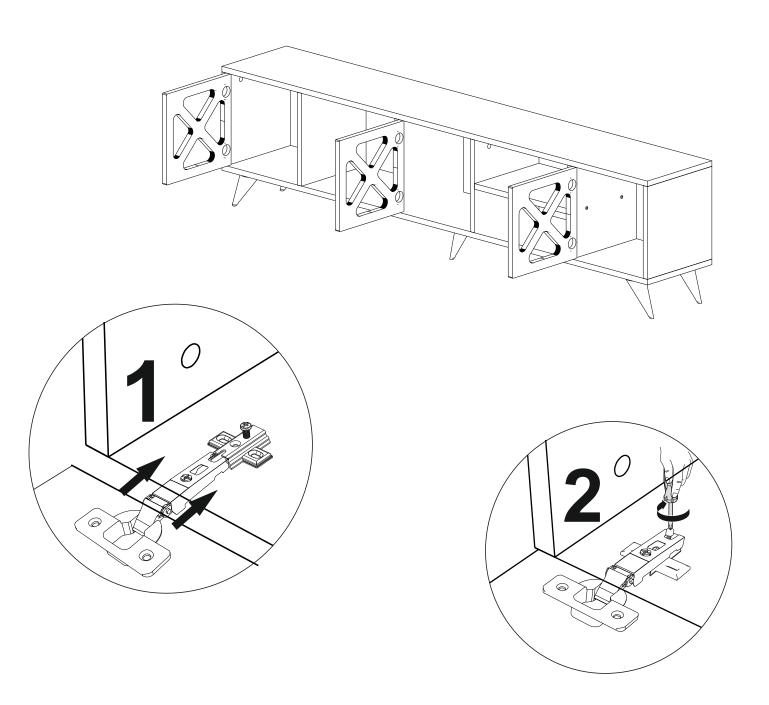

## **ATTENTION!!**

Minifix is the main connection material used in Decortie products. Before starting assembly, please check the drawings below.