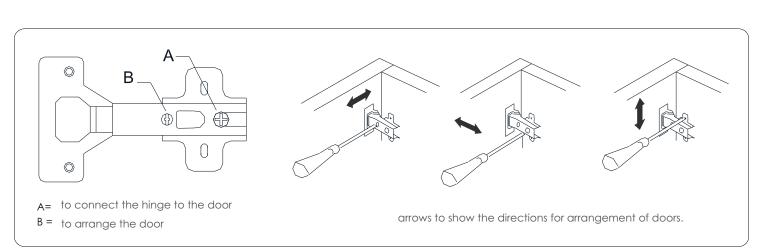

## **ATTENTION!!**

Minifix is the main connection material used in Decortie products. Before starting assembly, please check the drawings below.