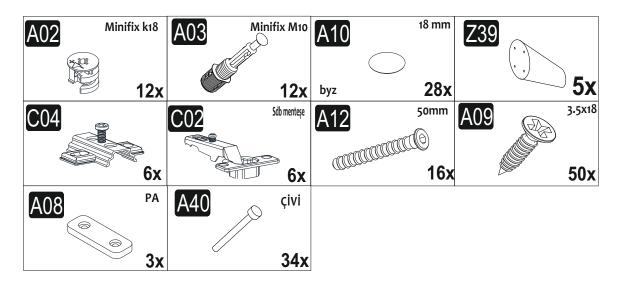

se clean all the components with a damp cloth.
Also for usual cleaning, this will be enough.



Although all the products are produced and packed carefully, sometimes happen that some component is damaged during the transportation. In such a case please check the missing or damaged part and do not hesitate to contact us. Telephone number America; (201)282-1510

Türkiye; 0 553 966 75 17



Do not use your furniture for out of purposes. If you would like to use it, please contact us for further questions.

Do not directly contact your furniture with excessive heat, cold and humidity because the product can be affected..

## **ATTENTION!!**

Minifix is the main connection material used in Decortie products. Before starting assembly, please check the drawings below.



### **ACCESSORY LIST**



#### **GENERAL VIEW**