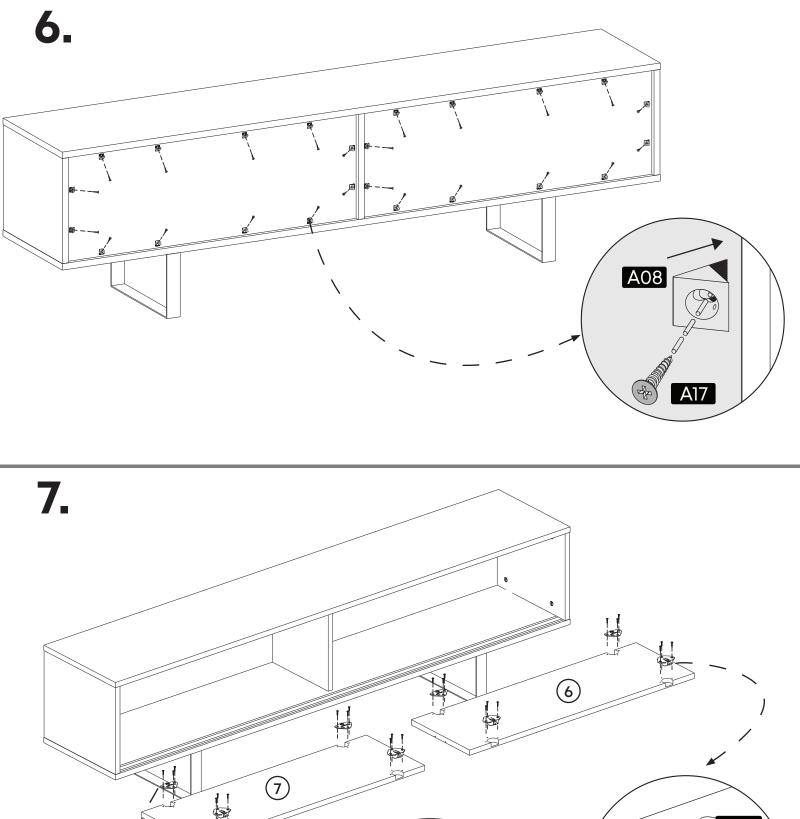

## **How to instal Components**

#### \*Minifix is the main connection component used in Minima products.Before starting, please check the below figures

3.

A17

Á11

10.