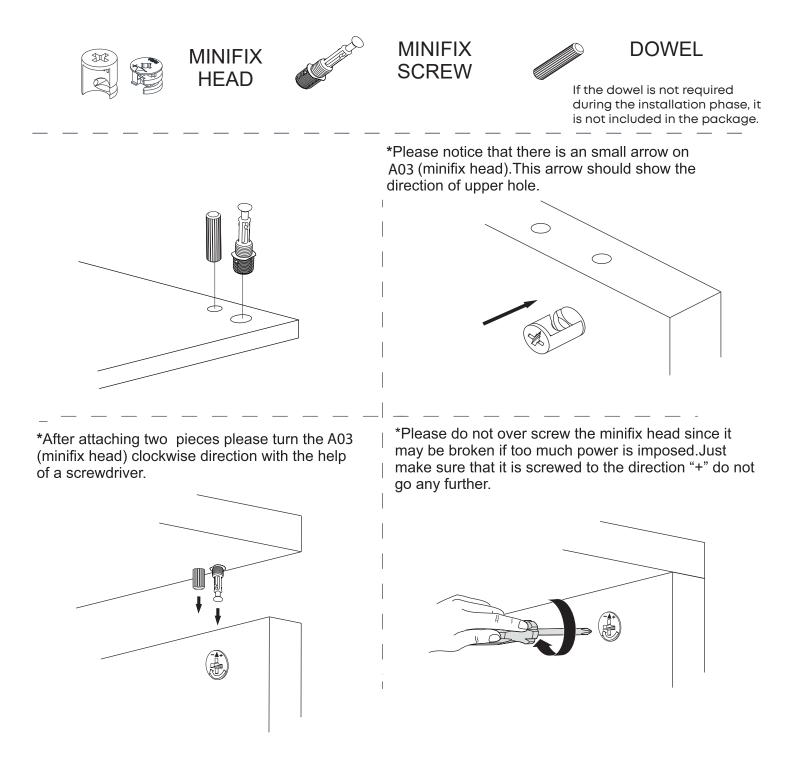

#### \*Minifix is the main connection component used in Minima products.Before starting, please check the below figures

3.

A17

Á11

10.