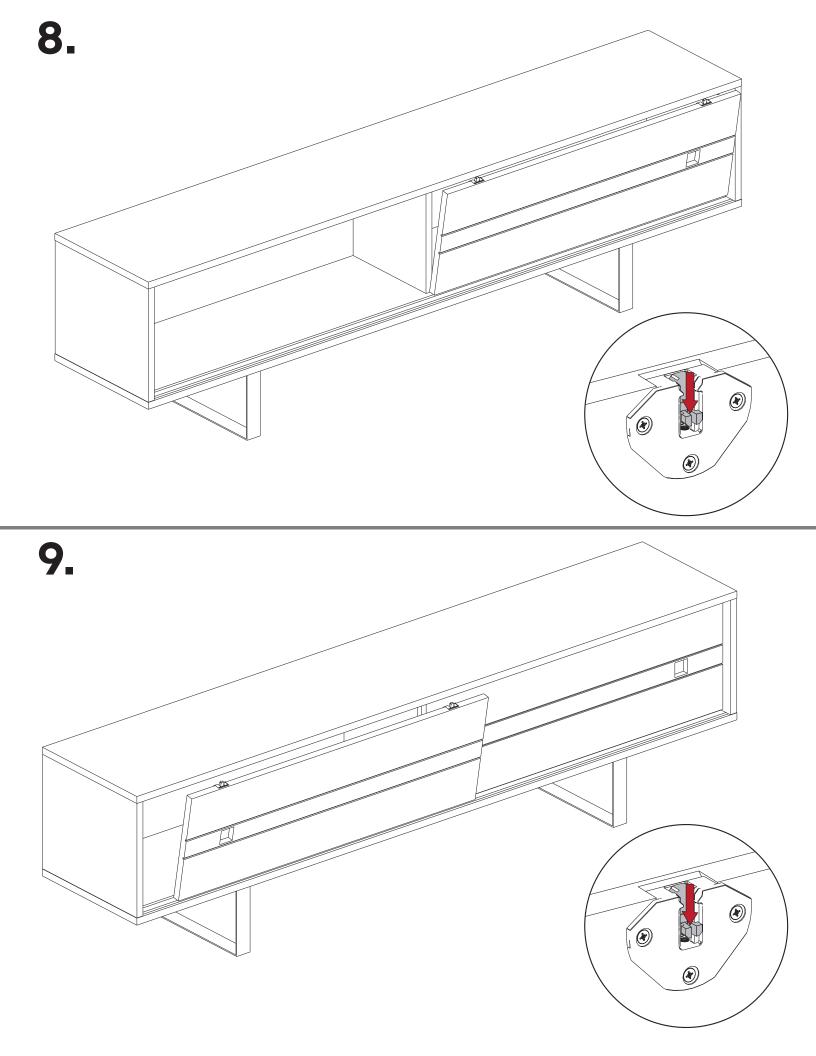

## **How to instal Components**

#### \*Minifix is the main connection component used in Minima products.Before starting, please check the below figures

3.

A17

Á11

10.