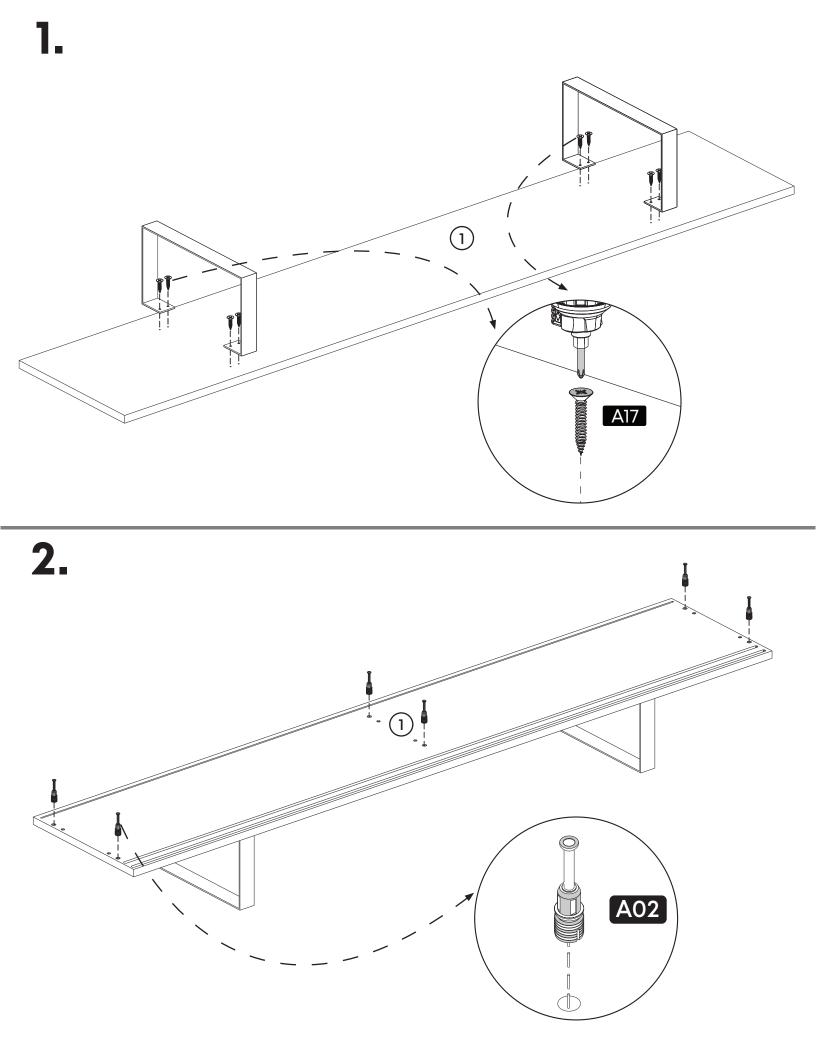

ot use your furniture for out of purposes. If you would like to use it out of purpose or would like to do some modification or rotation, please contact us for more details.

Please do not expose your furniture with excessive heat, cold and humidity because product can be affected negatively.

#### minimalist home furniture

Web Site : www.minimadecor.com Phone Number : +1 (302) 893-9213 E-mail :contact@minimadecor.com

# **Prepare To Start**



## Components

| Part1 | 1x |
|-------|----|
| Part2 | 2x |
| Part3 | 1x |
| Part4 | 2x |
| Part5 | 1x |
| Part6 | 1x |
| Part7 | 2x |
| Total | 9x |
|       |    |



### **Accessory Parts**



## **How to instal Components**

#### \*Minifix is the main connection component used in Minima products.Before starting, please check the below figures





3.









A17

Á11





10.





# contact us for support

contact@minimadecor.com www.minimadecor.com www.minimadecor.us