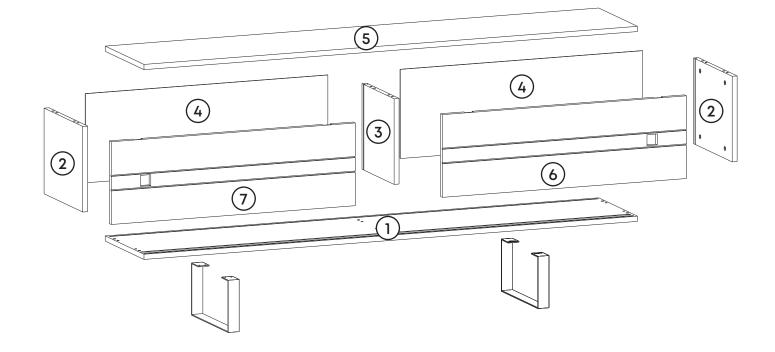

## Components

| Part1 | 1x |
|-------|----|
| Part2 | 2x |
| Part3 | 1x |
| Part4 | 2x |
| Part5 | 1x |
| Part6 | 1x |
| Part7 | 2x |
| Total | 9x |
|       |    |