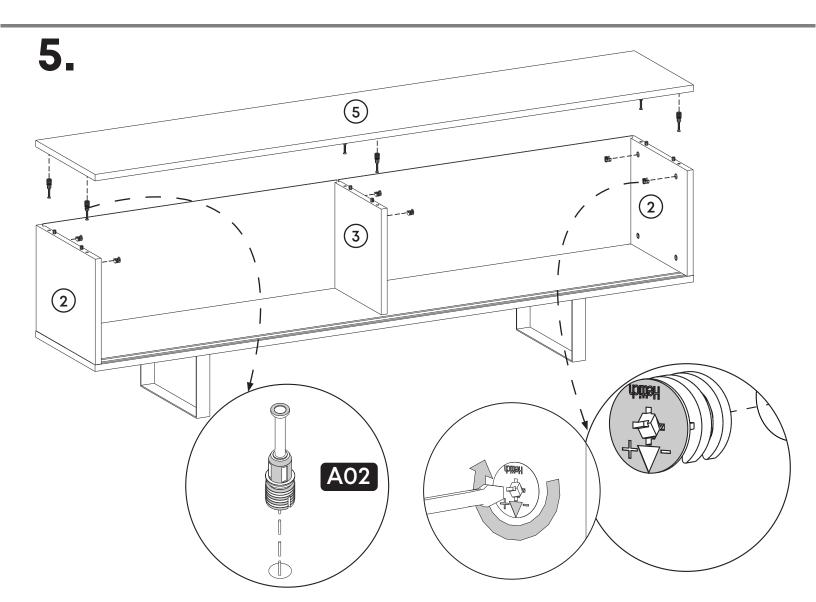

## **How to instal Components**

#### \*Minifix is the main connection component used in Minima products.Before starting, please check the below figures

3.

A17

Á11

10.