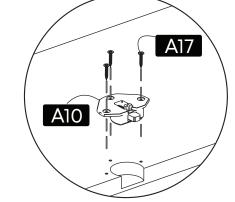

## **How to instal Components**

#### \*Minifix is the main connection component used in Minima products.Before starting, please check the below figures

3.

A17

Á11

10.