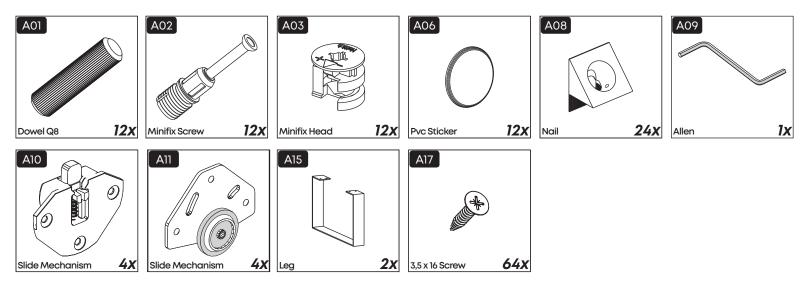

### **Accessory Parts**

## **How to instal Components**

#### \*Minifix is the main connection component used in Minima products.Before starting, please check the below figures

3.

A17

Á11

10.