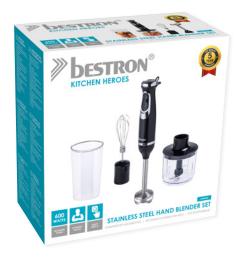

## STAINLESS STEEL HAND BLENDER SET

- Maximum power 600 Watt
- · For the preparation of mashed potatoes, milk-shakes / smoothies, pesto, soups and sauces
- · Powerful motor
- · Stainless steel blade
- · Ergonomic grip
- · Removable stainless steel blender attachment and therefore easy to clean
- Safety pulse switch (I) with adjustable speed control
- · Safety pulse switch (II) with turbo function (maximum 17.500 rotations per minute)
- · Including chopper-set, mixing cup and whisking attachment
- · Easy to clean
- · With GS-certified quality mark = extra high quality and safety standards
- · 5 year guarantee