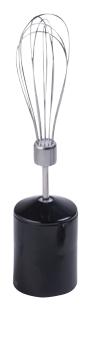

## STAINLESS STEEL HAND BLENDER SET

- Maximum power 600 Watt
- · For the preparation of mashed potatoes, milk-shakes / smoothies, pesto, soups and sauces
- · Powerful motor
- · Stainless steel blade
- · Ergonomic grip
- · Removable stainless steel blender attachment and therefore easy to clean
- Safety pulse switch (I) with adjustable speed control
- · Safety pulse switch (II) with turbo function (maximum 17.500 rotations per minute)
- · Including chopper-set, mixing cup and whisking attachment
- · Easy to clean
- · With GS-certified quality mark = extra high quality and safety standards
- · 5 year guarantee