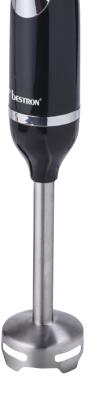

## STAINLESS STEEL HAND BLENDER SET

- Maximum power 600 Watt
- · For the preparation of mashed potatoes, milk-shakes / smoothies, pesto, soups and sauces
- · Powerful motor
- · Stainless steel blade
- · Ergonomic grip
- · Removable stainless steel blender attachment and therefore easy to clean
- Safety pulse switch (I) with adjustable speed control
- · Safety pulse switch (II) with turbo function (maximum 17.500 rotations per minute)
- · Including chopper-set, mixing cup and whisking attachment
- · Easy to clean
- · With GS-certified quality mark = extra high quality and safety standards
- · 5 year guarantee