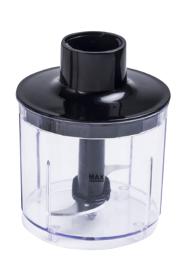

## STAINLESS STEEL HAND BLENDER SET

- Maximum power 600 Watt
- · For the preparation of mashed potatoes, milk-shakes / smoothies, pesto, soups and sauces
- · Powerful motor
- · Stainless steel blade
- · Ergonomic grip
- · Removable stainless steel blender attachment and therefore easy to clean
- Safety pulse switch (I) with adjustable speed control
- · Safety pulse switch (II) with turbo function (maximum 17.500 rotations per minute)
- · Including chopper-set, mixing cup and whisking attachment
- · Easy to clean
- · With GS-certified quality mark = extra high quality and safety standards
- · 5 year guarantee