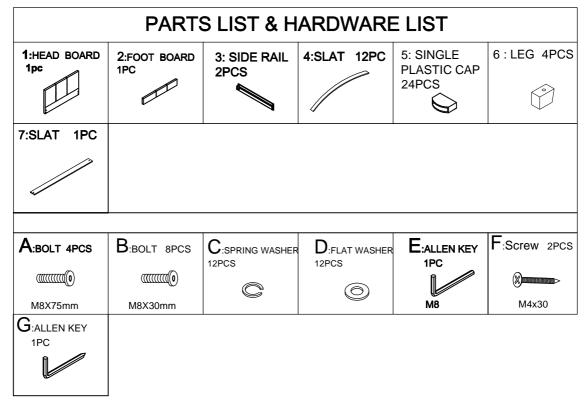

- STEP 1: FIXING LEGS TO HEADBOARD AND FOOTBOARD;
- STEP 2: FIXING SUPPORT LEGS TO CENTR SUPPORT BAR;
- STEP 3 :FIXING SIDE RAILS AND CENTRE SUPPORT BAR TO HEADBOARD AND FOOTBOARD;
- STEP 4 :ONCE SLAT ASSEMBLED POSITION PEGS ON THE BASE OF CAPS INTO CORRESPONDING HOLES ON THE SIDE RAILS AND CENTRAL SUPPORT BAR, THEN CAREFULLY PRESS DOMN ON CAPS TO SECURE.