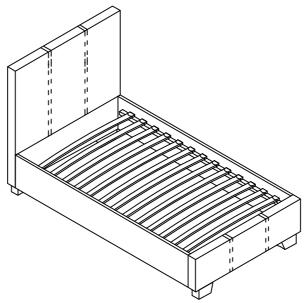

- STEP 1: FIXING LEGS TO HEADBOARD AND FOOTBOARD;
- STEP 2: FIXING SUPPORT LEGS TO CENTR SUPPORT BAR;
- STEP 3 :FIXING SIDE RAILS AND CENTRE SUPPORT BAR TO HEADBOARD AND FOOTBOARD;
- STEP 4 :ONCE SLAT ASSEMBLED POSITION PEGS ON THE BASE OF CAPS INTO CORRESPONDING HOLES ON THE SIDE RAILS AND CENTRAL SUPPORT BAR, THEN CAREFULLY PRESS DOMN ON CAPS TO SECURE.