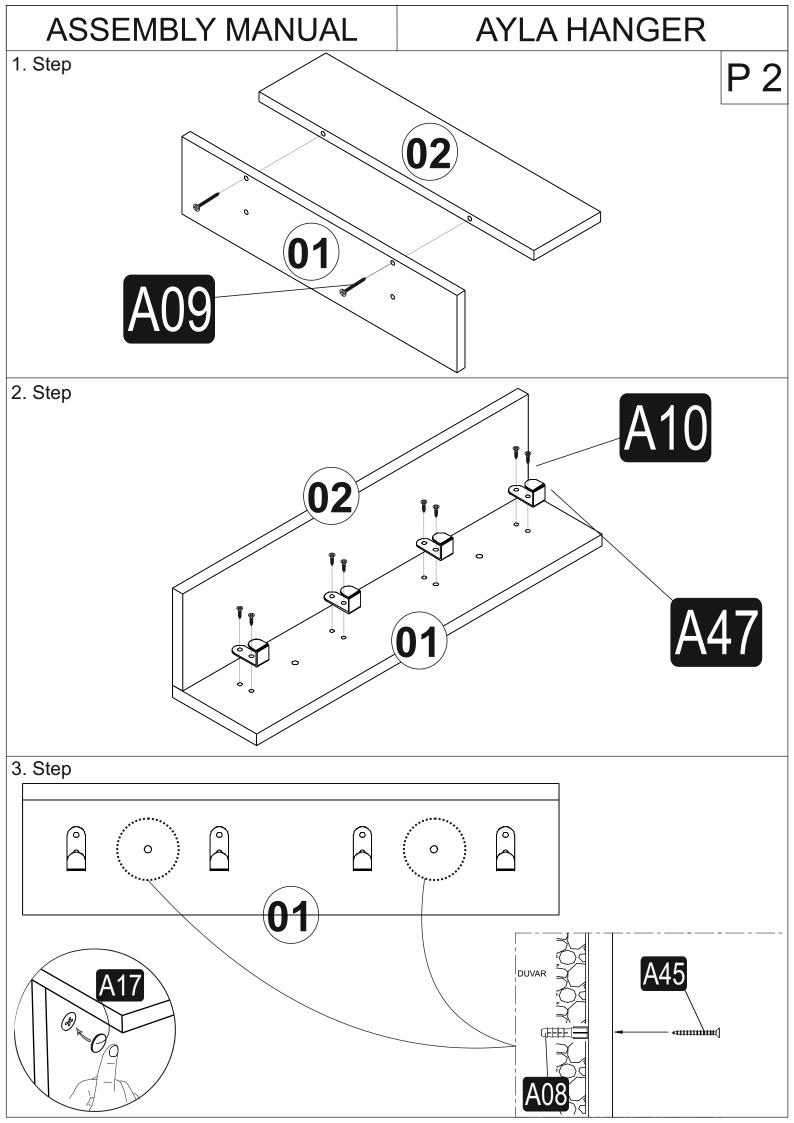

## AYLA HANGER WALL SHELF

and accessory are okay and right, start assembling. Before start assembling, please clean all the components with a damp cloth. If you bought more than one product, to prevent confusion be sure that you completed the first product. Then start the other product's assembling.