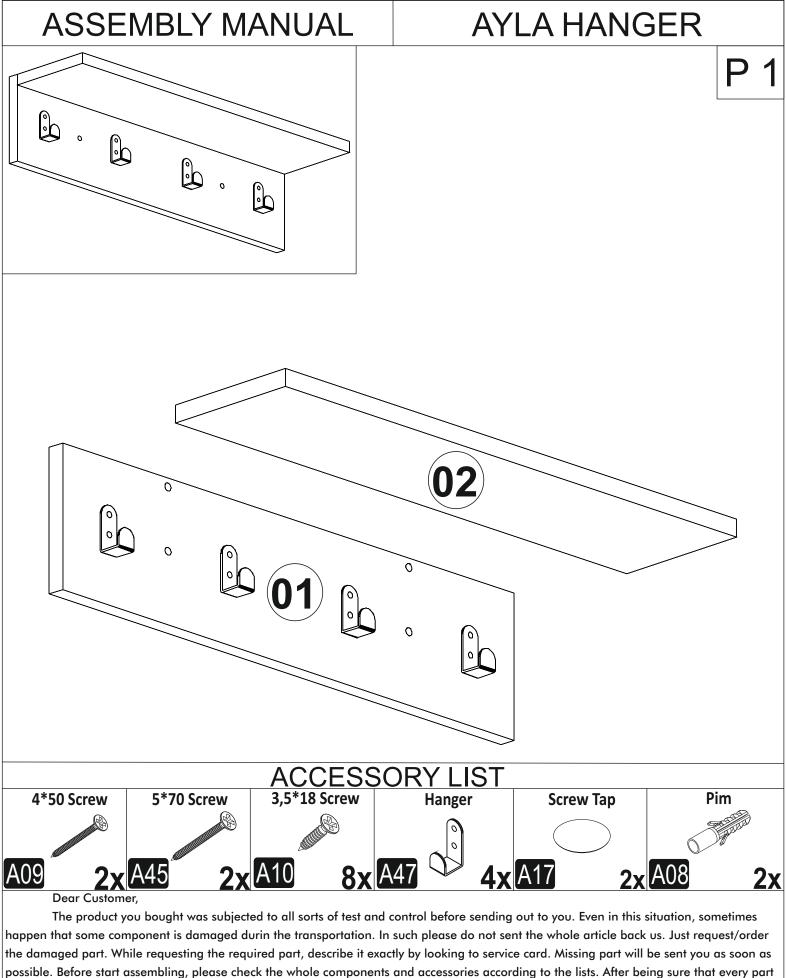

## AYLA HANGER WALL SHELF

and accessory are okay and right, start assembling. Before start assembling, please clean all the components with a damp cloth. If you bought more than one product, to prevent confusion be sure that you completed the first product. Then start the other product's assembling.